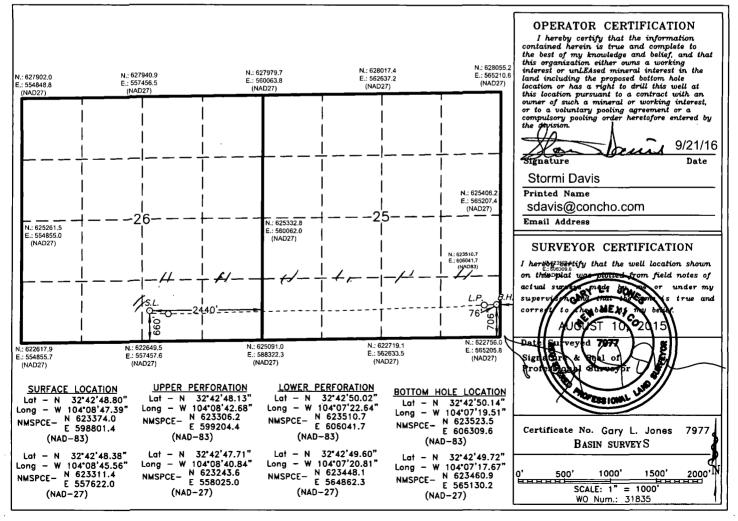

### WELL LOCATION AND ACREAGE DEDICATION PLAT

□ AMENDED REPORT

| Pool Code     | Pool Name<br>Illinois Camp; Bone Spring |                                                                  |  |
|---------------|-----------------------------------------|------------------------------------------------------------------|--|
| 33590         |                                         |                                                                  |  |
| Pro           | perty Name                              | Well Number                                                      |  |
| LAJITAS BI    | 1H                                      |                                                                  |  |
| Operator Name |                                         |                                                                  |  |
| COG OP        | 3492                                    |                                                                  |  |
| Surfa         | ice Location                            |                                                                  |  |
|               | 33590<br>LAJITAS BV<br>Ope<br>COG OP    | 33590 Illinois Camp; B<br>Property Name<br>LAJITAS BWQ STATE COM |  |

| UL or lot No. | Section | Township | Range | Lot Idn | Feet from the | North/South line | Feet from the | East/West line | County | l |
|---------------|---------|----------|-------|---------|---------------|------------------|---------------|----------------|--------|---|
| 0             | 26      | 18 S     | 28 E  |         | 660           | SOUTH            | 2440          | EAST           | EDDY   |   |

#### Bottom Hole Location If Different From Surface

| UL or lot No.                                      | Section | Township | Range | Lot Idn  | Feet from the | North/South line | Feet from the | East/West line | County |
|----------------------------------------------------|---------|----------|-------|----------|---------------|------------------|---------------|----------------|--------|
| Р                                                  | 25      | 18 S     | 28 E  |          | 706           | SOUTH            | 76            | EAST           | EDDY   |
| Dedicated Acres Joint or Infill Consolidation Code |         |          |       | Code Ore | ler No.       |                  |               |                |        |
| 240                                                |         |          |       |          |               |                  |               |                |        |

### NO ALLOWABLE WILL BE ASSIGNED TO THIS COMPLETION UNTIL ALL INTERESTS HAVE BEEN CONSOLIDATED OR A NON-STANDARD UNIT HAS BEEN APPROVED BY THE DIVISION

Form C-102 Revised August 1, 2011

Submit one copy to appropriate