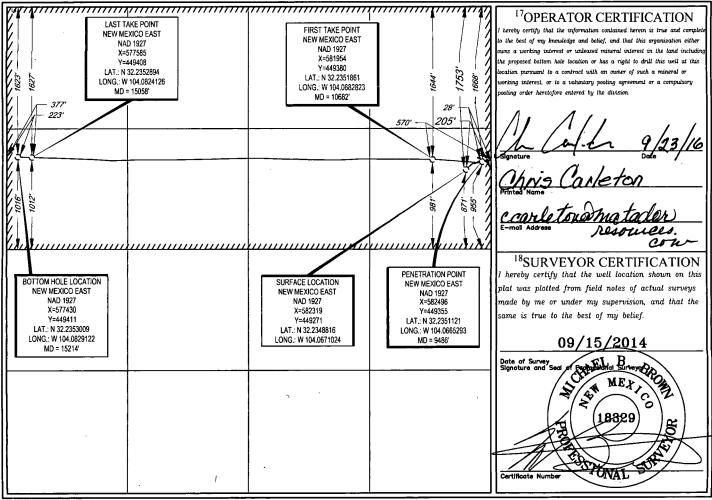

## WELL LOCATION AND ACREAGE DEDICATION PLAT

| API Number                     |                        |                            |                                          | <sup>2</sup> Pool Code |               | <sup>3</sup> Pool Name |               |                          |                        |  |
|--------------------------------|------------------------|----------------------------|------------------------------------------|------------------------|---------------|------------------------|---------------|--------------------------|------------------------|--|
| 30-0                           | 13693                  | 1 75                       | 150 Culebra Bluff; Wolframp, South (Gas) |                        |               |                        |               |                          |                        |  |
| <sup>4</sup> Property Code     |                        | <sup>5</sup> Property Name |                                          |                        |               |                        | 6W            | <sup>6</sup> Well Number |                        |  |
| 3/37/7                         |                        | GUITAR 10-24S-28E RB       |                                          |                        |               |                        |               |                          | #222H                  |  |
| <sup>7</sup> OGRID No.         |                        | <sup>8</sup> Operator Name |                                          |                        |               |                        |               | 91                       | <sup>9</sup> Elevation |  |
| 22,8931                        |                        | MATADOR PRODUCTION COMPANY |                                          |                        |               |                        |               | 2                        | 2994'                  |  |
| <sup>10</sup> Surface Location |                        |                            |                                          |                        |               |                        |               |                          |                        |  |
| UL or lot no.                  | Section                | Township                   | Range                                    | Lot Idn                | Feet from the | North/South line       | Feet from the | East/West line           | County                 |  |
| Н                              | 10                     | 24-S                       | 28-E                                     | -                      | 1753'         | NORTH                  | 205'          | EAST                     | EDDY                   |  |
|                                | -                      |                            |                                          |                        |               |                        |               |                          |                        |  |
| UL or lot no.                  | Section                | Township                   | Range                                    | Lot Idn                | Feet from the | North/South line       | Feet from the | East/West line           | County                 |  |
| E                              | 10                     | 24-S                       | 28-E                                     | -                      | 1623'-        | NORTH                  | 223'          | WEST                     | EDDY                   |  |
| <sup>12</sup> Dedicated Acres  | <sup>13</sup> Joint or | Infill <sup>14</sup> Co    | nsolidation Code                         | <sup>15</sup> Order    | · No.         |                        |               |                          | ,                      |  |
| 320                            |                        | [                          |                                          |                        |               | ,                      |               |                          |                        |  |