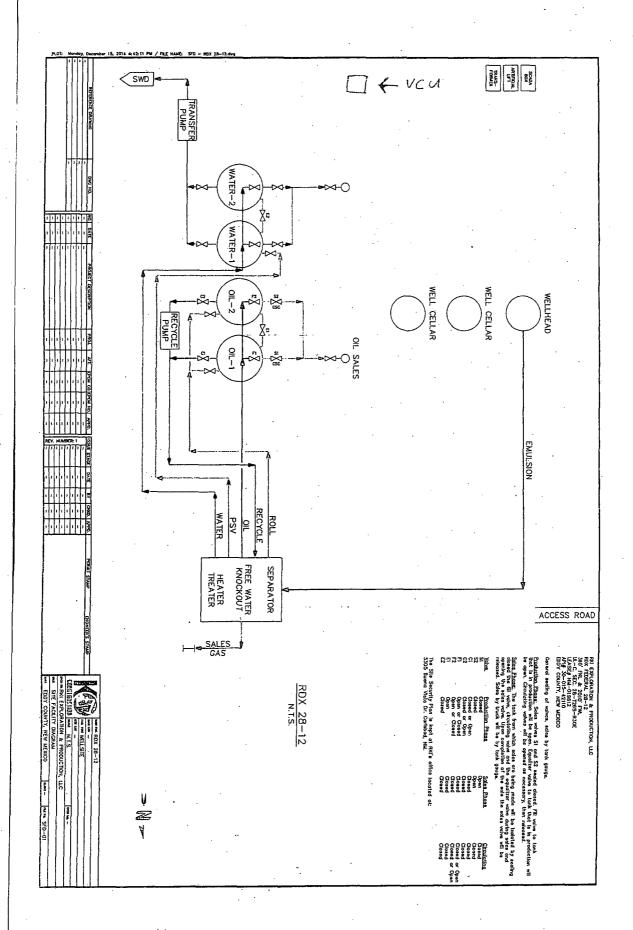

## CONDITIONS OF APPROVAL TO INSTALL VAPOR COMBUSTOR UNIT (VCU)

## RKI Exploration & Production LLC RDX Federal 28 12 3001542110, NMNM19612

- These conditions of approval are for installation of a VCU on low-pressure oil storage tank facilities. This approval is due to the fact that the cost of installing and operating equipment necessary to capture the gas exceeds the value of the gas over the life of the facility. The operator may be required to provide economic justification to the Authorized Officer upon request. The operator may be required to provide volume verification to the Authorized Officer upon request.
- 2. Comply with NTL-4A requirements.
- 3. If volume being combusted is less than 50 MCF of gas per day, it is considered "unavoidably lost"; therefore, no royalty obligation shall be accrued and will not be required to be reported.
  - a. "Unavoidably Lost" production shall mean (1) those gas vapors which are released (in this case combusted) from low-pressure storage tanks.
- 4. Essentially all measured combusted volumes over 50 MCF will require payment of royalties and volumes need to be reported on OGOR "B" reports as disposition code "08".
- 5. Per 43 CFR 3162.7-5(d)/Onshore Order No.3.III.I.1, site facility diagram must be submitted within 60 days of equipment installation.
- 6. This approval does not authorize any additional surface disturbance.
- 7. Subject to like approval from NMOCD.