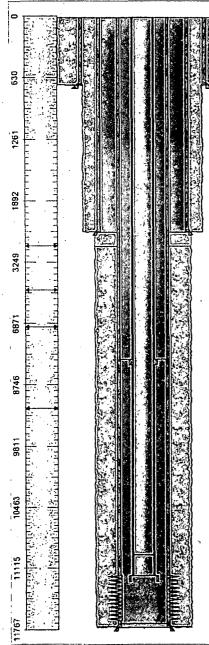

## Chevron U.S.A. Inc. Wellbore Diagram: FED BN 1

| Lease: OHO HOBBS FMT   |                 | Well No.: FEDERAL BN 11 | Field: HAPPY VALLEY              |                        |  |  |
|------------------------|-----------------|-------------------------|----------------------------------|------------------------|--|--|
| Location: 1592         | 2FNL444FEL      | Sec.: N/A               | Bik:                             | Survey: N/A            |  |  |
| County: Eddy           | St.: New Mexico | Refno: FK0284           | API: 3001523498                  | Cost Center: UCRD80200 |  |  |
| Section: 17            |                 | Township: 17 S          |                                  | Range: 26 E            |  |  |
| Current Status: ACTIVE |                 |                         | Dead Man Anchors Test Date: NONE |                        |  |  |
| Directions:            |                 |                         |                                  |                        |  |  |

ubing String Quantity (Top-Bottom Depth) Desc

@(14-10972) J-55 2.375 OD/ Unknown Weight/Thread 2.041 ID 1.947 Drift-

@(10972-10973) On-Off Tool (Tubing) 2.375 OD-

@(10973-10979) Packer 2,375 OD-

6 @(10979-11199) J-55 2.375 OD/ Unknown Weight/Thread 2.041 ID 1.947

1 @(11199-11200) Profile Nipple (Unknown Type) 2.375 OD-

Surface Casing (Top-Bottom Depth) Desc

@(14-712) Wellbore Hole OD-17.5000-

@(14-711) H-40 13.375 OD/ 48.00# Unknown Thread 12.715 ID 12.559 Drift-

@(711-712) Casing Shoe (13.375 OD Casing)-

@(14-712) Cement (behind Casing) 1600sx Thixset 1030sx C-

Intermediate Casing (Top-Bottom Depth) Desc

@(712-2217) Wellbore Hole OD-12.2500-@(14-2216) K-55 9.625 OD/ 36.00# Unknown Thread 8.921 ID 8.764 Drift-

@(2216-2217) Casing Shoe ( 9.625 OD Casing)-

@(14-2217) Cement (behind Casing) 1500sx Lite, 500sx Thixset C 850sx C-

Production Casing (Top-Bottom Depth) Desc

@(2217-11749) Wellbore Hole OD- 9.7500-

@(14-8004) N-80 5.500 OD/ 17.00# Unknown Thread 4.892 ID 4.767 Drift-

@(8004-8007) DV Tool (Diverter Tool)-

@(8007-11748) N-80 5.500 OD/ 20.00# Unknown Thread 4.778 ID 4.653 Drift-

@(11748-11749) Casing Shoe ( 5.500 OD Casing)-

@(2400-11740) Cement (behind Casing) 1275 sx H 1040 sx Lite-

@(11192-11668) Perforations - Morrow - 4spf-Open

@(11705-11749) Plug - Cement-

| Ground Elevation (MSL): 3628.60 | Spud Date: 10/26/1980    | Compl. Date: 01/01/1800  |
|---------------------------------|--------------------------|--------------------------|
| Well Depth Datum: Kelly Bushing | Elevation (MSL): 3642.20 | Correction Factor: 13.60 |
| Last Updated by: keli           | Date: 05/08/2015         |                          |