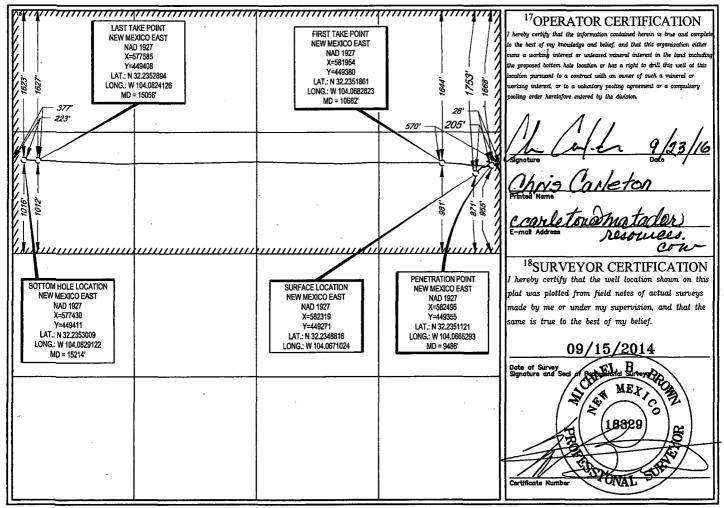

|                                                           |                          |                         |                                               |                                                          |                          | 1. 111 or other - |               |                       |                               |  |
|-----------------------------------------------------------|--------------------------|-------------------------|-----------------------------------------------|----------------------------------------------------------|--------------------------|-------------------|---------------|-----------------------|-------------------------------|--|
| •<br>• *                                                  |                          |                         | NM OIL CONSERVATION                           |                                                          |                          |                   |               |                       |                               |  |
| District I<br>1625 N. French Dr., I                       | 40                       |                         | State of New Mexico ARTESIA DISTRICT          |                                                          |                          |                   |               | FORM C-10             |                               |  |
| Phone: (575) 393-610                                      |                          |                         | Energy, Minerals & Natural Resourcess 2016    |                                                          |                          |                   |               | Revised August 1, 201 |                               |  |
| District II<br>11 S. First St., Artesia, NM 88210         |                          |                         |                                               | Department                                               |                          |                   |               |                       | Submit one copy to appropriat |  |
| Phone: (575) 748-1283 Fax: (575) 748-9720<br>District III |                          |                         |                                               | OIL CONSERVATION DIVISTOCEIVED                           |                          |                   |               |                       | District Offic                |  |
| 000 Rio Brazos Roa<br>Phone: (505) 334-61                 |                          |                         | 1220 South St. Francis Dr.                    |                                                          |                          |                   |               |                       |                               |  |
| District IV<br>220 S. St. Francis Dr., Sante Fe, NM 87505 |                          |                         |                                               |                                                          |                          |                   |               |                       | AMENDED REPORT                |  |
| Phone: (505) 476-3460 Fax: (505) 476-3462                 |                          |                         | Sante Fe, NM 87505                            |                                                          |                          |                   |               |                       |                               |  |
|                                                           |                          |                         | _                                             |                                                          |                          |                   |               | A                     | Dial.                         |  |
|                                                           | 'API Numbe               |                         | <u>VELL LC</u>                                |                                                          | <u>N AND ACR</u>         | EAGE DEDIC.       |               |                       | Nulled                        |  |
| 0                                                         | - <u>.</u>               |                         | <sup>2</sup> Pool Code <sup>3</sup> Pool Name |                                                          |                          |                   |               | <b>.</b> ,            |                               |  |
| <u> 30-0</u>                                              |                          | 13693                   | 3 7.5                                         | 5750                                                     |                          | pra Bluff;        | Wolfcamp;     | South (Ge             |                               |  |
| <sup>4</sup> Property                                     |                          |                         |                                               |                                                          |                          |                   |               | Well Number           |                               |  |
| <u> </u>                                                  |                          |                         |                                               | GUITAR 10-24S-28E RB                                     |                          |                   |               |                       | #222H<br>*Elevation           |  |
| $^{7}$ OGRID No.                                          |                          |                         | -                                             | <sup>8</sup> Operator Name<br>MATADOR PRODUCTION COMPANY |                          |                   |               |                       | 2994 <sup>*</sup>             |  |
| 22,3931                                                   |                          |                         |                                               |                                                          |                          |                   |               |                       | <u> </u>                      |  |
|                                                           |                          |                         |                                               |                                                          | <sup>10</sup> Surface Lo |                   | ·             |                       |                               |  |
| UL or lot no.                                             | Section                  | 1 1                     | Range                                         | Lot Idn                                                  | Feet from the            | North/South line  | Feet from the | East/West line        | County                        |  |
| H                                                         | 10                       | 24-S                    | 28-E                                          | -                                                        | 1753'                    | NORTH             | 205'          | EAST                  | EDDY                          |  |
|                                                           |                          |                         |                                               |                                                          |                          |                   |               |                       |                               |  |
| UL or lot no.                                             | Section                  | Township                | Range                                         | Lot Idn                                                  | Feet from the            | North/South line  | Feet from the | East/West line        | County                        |  |
| E                                                         | 10                       | 24-S                    | 28-E                                          | -                                                        | 1623';                   | NORTH             | 223'          | WEST                  | EDDY                          |  |
| <sup>12</sup> Dedicated Acres                             | <sup>13</sup> Joint or 1 | Infill <sup>14</sup> Co | onsolidation Co                               | le <sup>15</sup> Ord                                     | er No.                   |                   |               |                       |                               |  |
| 320                                                       | 1                        |                         |                                               |                                                          |                          |                   |               |                       | ,                             |  |