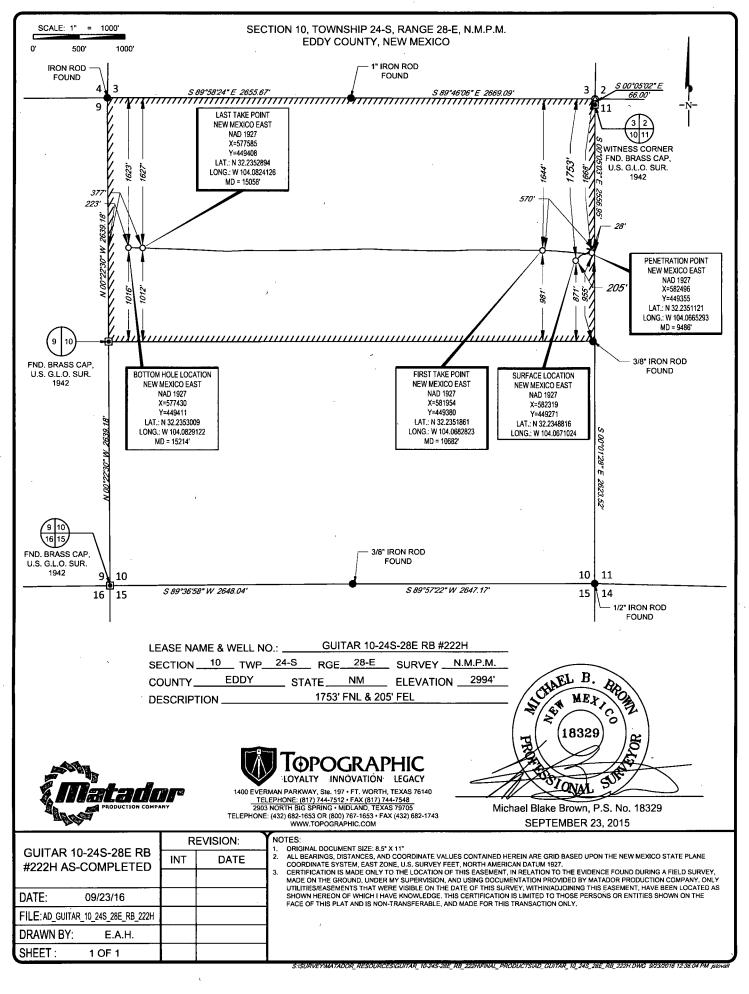

|                                                           |                          |                         |                                               |                                                          |                          | 1. 111 or other - |               |                       |                               |  |
|-----------------------------------------------------------|--------------------------|-------------------------|-----------------------------------------------|----------------------------------------------------------|--------------------------|-------------------|---------------|-----------------------|-------------------------------|--|
| •<br>• *                                                  |                          |                         | NM OIL CONSERVATION                           |                                                          |                          |                   |               |                       |                               |  |
| District I<br>1625 N. French Dr., I                       | 40                       |                         | State of New Mexico ARTESIA DISTRICT          |                                                          |                          |                   |               | FORM C-10             |                               |  |
| Phone: (575) 393-610                                      |                          |                         | Energy, Minerals & Natural Resourcess 2016    |                                                          |                          |                   |               | Revised August 1, 201 |                               |  |
| District II<br>11 S. First St., Artesia, NM 88210         |                          |                         |                                               | Department                                               |                          |                   |               |                       | Submit one copy to appropriat |  |
| Phone: (575) 748-1283 Fax: (575) 748-9720<br>District III |                          |                         |                                               | OIL CONSERVATION DIVISTOCEIVED                           |                          |                   |               |                       | District Offic                |  |
| 000 Rio Brazos Roa<br>Phone: (505) 334-61                 |                          |                         | 1220 South St. Francis Dr.                    |                                                          |                          |                   |               |                       |                               |  |
| District IV<br>220 S. St. Francis Dr., Sante Fe, NM 87505 |                          |                         |                                               |                                                          |                          |                   |               |                       | AMENDED REPORT                |  |
| Phone: (505) 476-3460 Fax: (505) 476-3462                 |                          |                         | Sante Fe, NM 87505                            |                                                          |                          |                   |               |                       |                               |  |
|                                                           |                          |                         | _                                             |                                                          |                          |                   |               | A                     | Dial.                         |  |
|                                                           | 'API Numbe               |                         | <u>VELL LC</u>                                |                                                          | <u>N AND ACR</u>         | EAGE DEDIC.       |               |                       | Nulled                        |  |
| 0                                                         | - <u>.</u>               |                         | <sup>2</sup> Pool Code <sup>3</sup> Pool Name |                                                          |                          |                   |               | <b>.</b> ,            |                               |  |
| <u> 30-0</u>                                              |                          | 13693                   | 3 7.5                                         | 5750                                                     |                          | pra Bluff;        | Wolfcamp;     | South (Ge             |                               |  |
| <sup>4</sup> Property                                     |                          |                         |                                               |                                                          |                          |                   |               | Well Number           |                               |  |
| <u> </u>                                                  |                          |                         |                                               | GUITAR 10-24S-28E RB                                     |                          |                   |               |                       | #222H<br>*Elevation           |  |
| $^{7}$ OGRID No.                                          |                          |                         | -                                             | <sup>8</sup> Operator Name<br>MATADOR PRODUCTION COMPANY |                          |                   |               |                       | 2994 <sup>*</sup>             |  |
| 22,3931                                                   |                          |                         |                                               |                                                          |                          |                   |               |                       | <u> </u>                      |  |
|                                                           |                          |                         |                                               |                                                          | <sup>10</sup> Surface Lo |                   | ·             |                       |                               |  |
| UL or lot no.                                             | Section                  | 1 1                     | Range                                         | Lot Idn                                                  | Feet from the            | North/South line  | Feet from the | East/West line        | County                        |  |
| H                                                         | 10                       | 24-S                    | 28-E                                          | -                                                        | 1753'                    | NORTH             | 205'          | EAST                  | EDDY                          |  |
|                                                           |                          |                         |                                               |                                                          |                          |                   |               |                       |                               |  |
| UL or lot no.                                             | Section                  | Township                | Range                                         | Lot Idn                                                  | Feet from the            | North/South line  | Feet from the | East/West line        | County                        |  |
| E                                                         | 10                       | 24-S                    | 28-E                                          | -                                                        | 1623';                   | NORTH             | 223'          | WEST                  | EDDY                          |  |
| <sup>12</sup> Dedicated Acres                             | <sup>13</sup> Joint or 1 | Infill <sup>14</sup> Co | onsolidation Co                               | le <sup>15</sup> Ord                                     | er No.                   |                   |               |                       |                               |  |
| 320                                                       | 1                        |                         |                                               |                                                          |                          |                   |               |                       | ,                             |  |