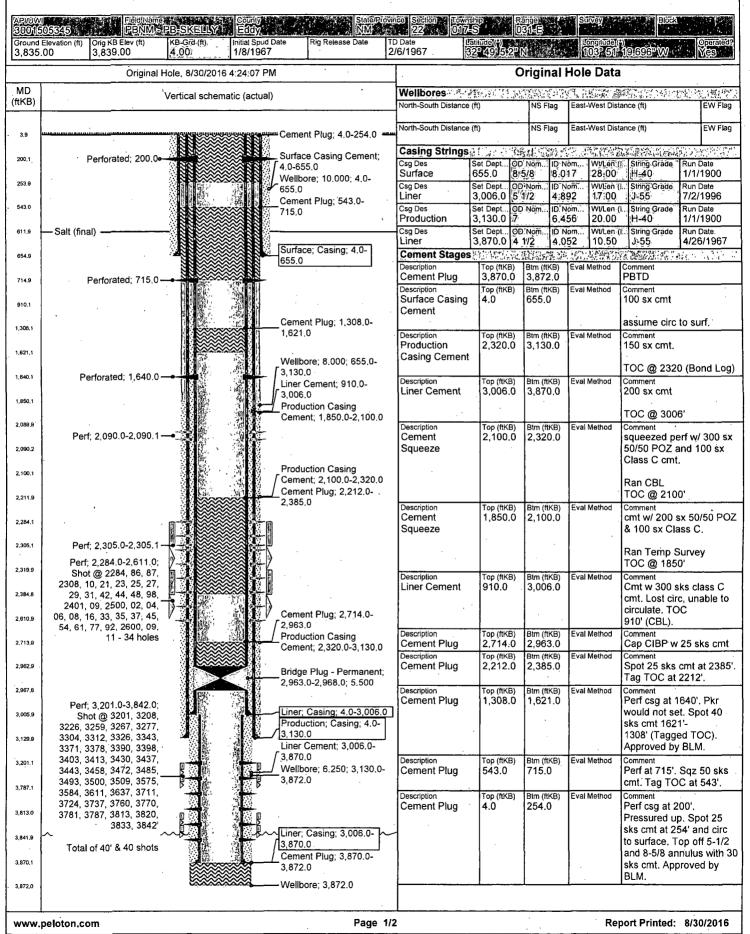

Office

CFO

Skelly Unit #88 - Eddy County, NM **Final Plug and Abandonment Report** 

08/11/2016 MIRU plugging equipment, dug out cellar, ND wellhead, NU BOP. Set 4-1/2" CIPB @ 3021'. 08/12/2016 Circulated hole with mud laden fluid. Spot'd 25 sx cmt @ 3021'-2643'. Perf'd csg @ 1785', pressured up on perfs. Spot'd 25 sx cmt @ 1844' - 1466'. (Notified D. Potter w/ Linn & Randy Gabriel with BLM). WOC. Tag'd plug @1537'. Perf'd csg @ 675', pressured up on perfs. Spot'd 25 sx cmt @ 731' - 353'. (Notified D. Potter with Linn & Randy Gabriel with BLM). WOC. Tag'd plug @ 412'. (Yolanda Jordon w/BLM as Witness). Perf'd csg @ 200', pressured up on

08/16/2016 Spot'd 55 sx cmt @ 254' & circulated to surface. (Yolanda Jordon). Rigged down and moved

08/16/2016 Moved in welder and backhoe. Dug out Cellar. Cut off wellhead. Welded on underground dry

hole marker. Backfilled cellar. Removed deadmen and moved off.

Final Plug and Abandonment Operations Completed 08/16/2016

### 32. Additional remarks, continued

(WITNESSED BY YOLANDA JORDAN W/BLM). RDMO. INSTALLED UNDERGROUND DRY HOLE MARKER, DUG UP DEADMAN, CLEANED LOCATION AND MOVED OFF.

WELL IS PLUGGED AND ABANDONED 08.25.16