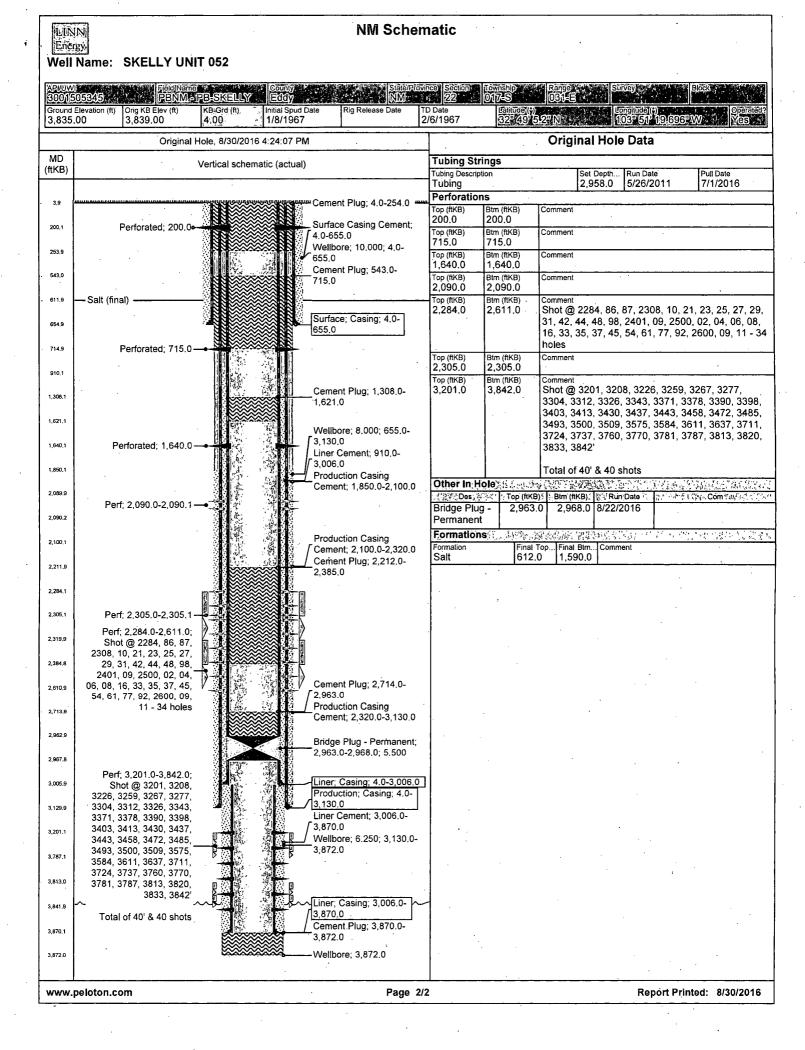

andy Gabriel with BLM). WOC. Tag'd plug @ 412'. (Yolanda Jordon w/BLM as Witness). Perf'd csg @ 200', pressured up on

08/16/2016 Spot'd 55 sx cmt @ 254' & circulated to surface. (Yolanda Jordon). Rigged down and moved

08/16/2016 Moved in welder and backhoe. Dug out Cellar. Cut off wellhead. Welded on underground dry

hole marker. Backfilled cellar. Removed deadmen and moved off.

Final Plug and Abandonment Operations Completed 08/16/2016

## Additional data for EC transaction #349716 that would not fit on the form

### 32. Additional remarks, continued

(WITNESSED BY YOLANDA JORDAN W/BLM). RDMO. INSTALLED UNDERGROUND DRY HOLE MARKER, DUG UP DEADMAN, CLEANED LOCATION AND MOVED OFF.

WELL IS PLUGGED AND ABANDONED 08.25.16

# LINN Energy

### **NM Schematic**

Well Name: SKELLY UNIT 052