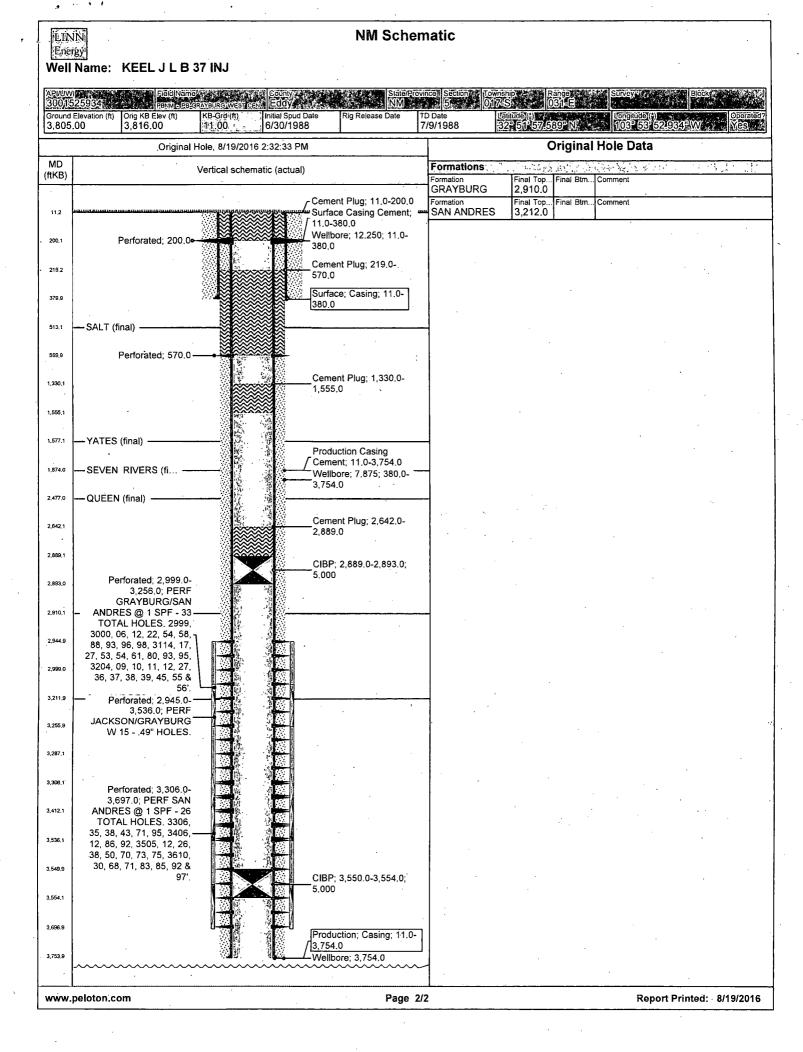

## J L KEEL B #37 — EDDY COUNTY, NM Final Abandonment Report

| 08/08/2016<br>08/09/2016 | MIRU plugging equipment. Dug out cellar, ND wellhead, NU BOP<br>Set 5-1/2" CIBP @ 2889'. Tag'd plug @ 2889'. Circulated hole with mud laden fluid.<br>Spotted 25 sx cmt & displaced it to 2642'. Spotted 25 sx @ 1555'-1308'. WOC. |
|--------------------------|------------------------------------------------------------------------------------------------------------------------------------------------------------------------------------------------------------------------------------|
| 08/10/2016               | Tagged plug @ 1330'. Perf'd csg @ 570'. Squeezed 50 sx cmt @ 570' & displaced to                                                                                                                                                   |
| 08/10/2016               | 250'. WOC. Tagged plug @ 219'. Perf'd csg @ 200', pressured up on perfs. Spotted 20                                                                                                                                                |
|                          | sx cmt @ 190' & circulated to surface. Rigged down and moved off.                                                                                                                                                                  |
| 08/11/2016               | Moved in welder and backhoe. Dug out cellar. Cut off wellhead. Welded on                                                                                                                                                           |
| •                        | underground dry hole marker. Backfilled cellar. Removed deadmen, cleaned location and moved off.                                                                                                                                   |

FINAL PLUG AND ABANDONMENT COMPLETED 08/11/2016

## **NM Schematic**

Well Name: KEEL J L B 37 INJ