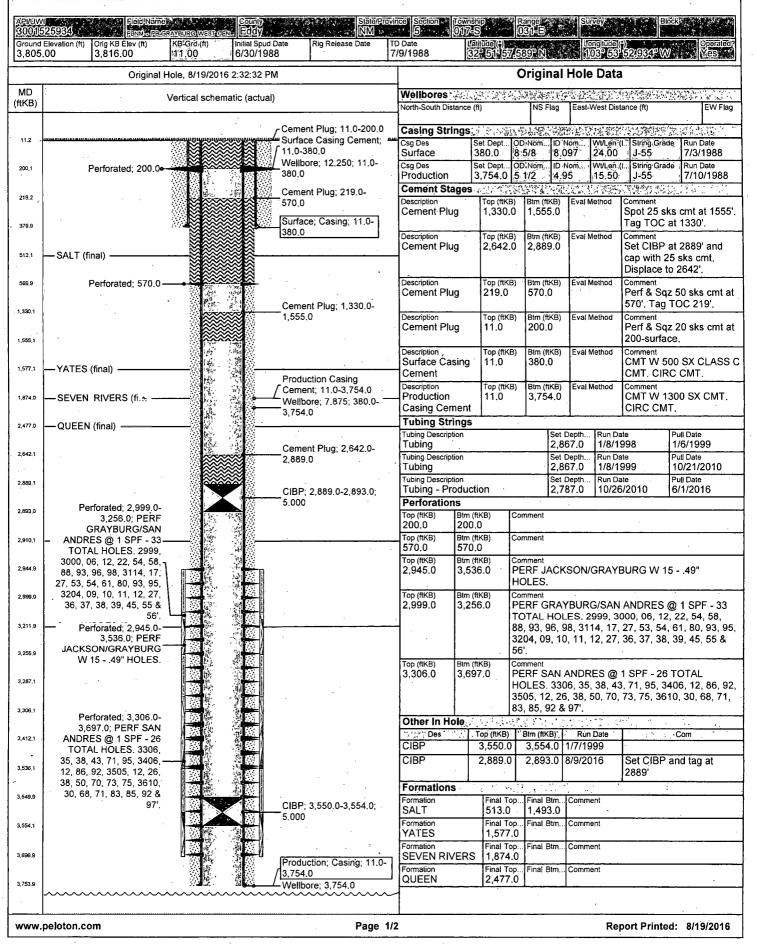

## J L KEEL B #37 — EDDY COUNTY, NM Final Abandonment Report

| 08/08/2016<br>08/09/2016 | MIRU plugging equipment. Dug out cellar, ND wellhead, NU BOP<br>Set 5-1/2" CIBP @ 2889'. Tag'd plug @ 2889'. Circulated hole with mud laden fluid.<br>Spotted 25 sx cmt & displaced it to 2642'. Spotted 25 sx @ 1555'-1308'. WOC. |
|--------------------------|------------------------------------------------------------------------------------------------------------------------------------------------------------------------------------------------------------------------------------|
| 08/10/2016               | Tagged plug @ 1330'. Perf'd csg @ 570'. Squeezed 50 sx cmt @ 570' & displaced to                                                                                                                                                   |
| 08/10/2016               | 250'. WOC. Tagged plug @ 219'. Perf'd csg @ 200', pressured up on perfs. Spotted 20                                                                                                                                                |
|                          | sx cmt @ 190' & circulated to surface. Rigged down and moved off.                                                                                                                                                                  |
| 08/11/2016               | Moved in welder and backhoe. Dug out cellar. Cut off wellhead. Welded on                                                                                                                                                           |
| •                        | underground dry hole marker. Backfilled cellar. Removed deadmen, cleaned location and moved off.                                                                                                                                   |

FINAL PLUG AND ABANDONMENT COMPLETED 08/11/2016