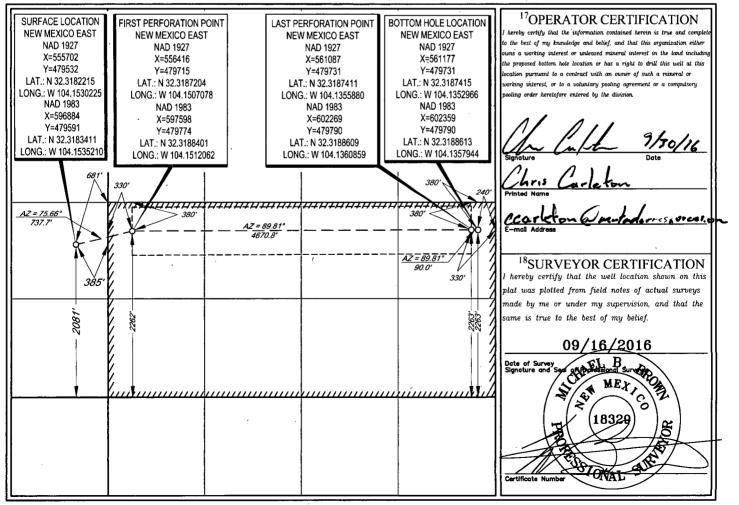

| ) 3148                       | 62      | TOM WALTERS 12-23S-27E RB                                |       |         |                          |                  |               |                | 203H                            |  |  |
|------------------------------|---------|----------------------------------------------------------|-------|---------|--------------------------|------------------|---------------|----------------|---------------------------------|--|--|
| <sup>7</sup> OGRID<br>228937 | No.     | <sup>8</sup> Operator Name<br>MATADOR PRODUCTION COMPANY |       |         |                          |                  |               |                | <sup>9</sup> Elevation<br>3089' |  |  |
|                              |         |                                                          |       |         | <sup>10</sup> Surface Lo | ocation          |               |                |                                 |  |  |
| UL or lot no.                | Section | Township                                                 | Range | Lot Idn | Feet from the            | North/South line | Feet from the | East/West line | County                          |  |  |
| I                            | 11      | 23–S                                                     | 27-E  | -       | 2081'                    | ·SOUTH           | 385'          | EAST           | EDDY                            |  |  |
|                              |         |                                                          |       | · · ·   |                          |                  | ,             |                |                                 |  |  |
| UL or lot no.                | Section | Township                                                 | Range | Lot Idn | Feet from the            | North/South line | Feet from the | East/West line | County                          |  |  |

| I I                                  | 12                       | 23-S                   | 27-E            |                      | 2263'  | SOUTH | 240'     | EAST | EDDY |
|--------------------------------------|--------------------------|------------------------|-----------------|----------------------|--------|-------|----------|------|------|
| <sup>12</sup> Dedicated Acres<br>320 | <sup>13</sup> Joint or I | nfill <sup>14</sup> Co | onsolidation Co | de <sup>15</sup> Ord | er No. |       | <u> </u> |      |      |

No allowable will be assigned to this completion until all interests have been consolidated or a non-standard unit has been approved by the division.

S:ISURVEYMATADOR\_RESOURCESITOM\_WALTERS\_12-23S-27E\_RB\_203HiFINAL\_PRODUCTSILO\_TOM\_WALTERS\_12-23S-27E\_RB\_203H\_REV4.DWG 9/22/2016 3:49:31 PM jstovali