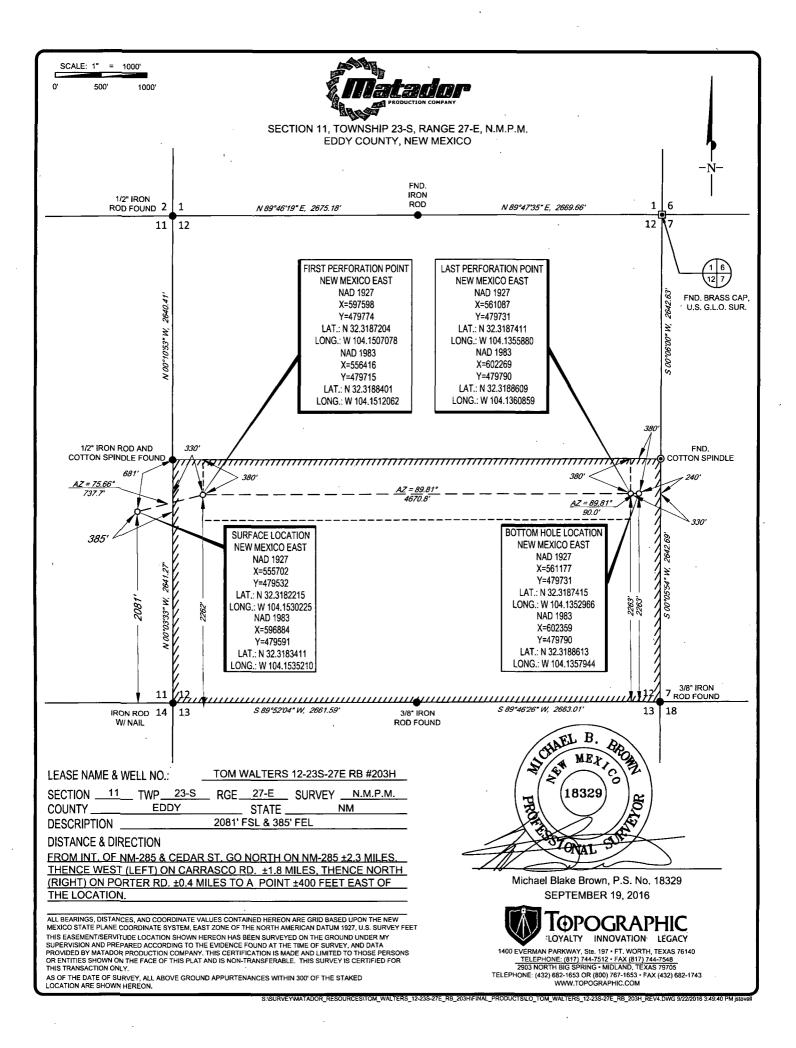

| ) 3148                       | 62      | TOM WALTERS 12-23S-27E RB                                |       |         |                          |                  |               |                | 203H                            |  |  |
|------------------------------|---------|----------------------------------------------------------|-------|---------|--------------------------|------------------|---------------|----------------|---------------------------------|--|--|
| <sup>7</sup> OGRID<br>228937 | No.     | <sup>8</sup> Operator Name<br>MATADOR PRODUCTION COMPANY |       |         |                          |                  |               |                | <sup>9</sup> Elevation<br>3089' |  |  |
|                              |         |                                                          |       |         | <sup>10</sup> Surface Lo | ocation          |               |                |                                 |  |  |
| UL or lot no.                | Section | Township                                                 | Range | Lot Idn | Feet from the            | North/South line | Feet from the | East/West line | County                          |  |  |
| I                            | 11      | 23–S                                                     | 27-E  | -       | 2081'                    | ·SOUTH           | 385'          | EAST           | EDDY                            |  |  |
|                              |         |                                                          |       | · · ·   |                          |                  | ,             |                |                                 |  |  |
| UL or lot no.                | Section | Township                                                 | Range | Lot Idn | Feet from the            | North/South line | Feet from the | East/West line | County                          |  |  |

| I I                                  | 12                       | 23-S                   | 27-E            |                      | 2263'  | SOUTH | 240'     | EAST | EDDY |
|--------------------------------------|--------------------------|------------------------|-----------------|----------------------|--------|-------|----------|------|------|
| <sup>12</sup> Dedicated Acres<br>320 | <sup>13</sup> Joint or I | nfill <sup>14</sup> Co | onsolidation Co | de <sup>15</sup> Ord | er No. |       | <u> </u> |      |      |

No allowable will be assigned to this completion until all interests have been consolidated or a non-standard unit has been approved by the division.

S:ISURVEYMATADOR\_RESOURCESITOM\_WALTERS\_12-23S-27E\_RB\_203HiFINAL\_PRODUCTSILO\_TOM\_WALTERS\_12-23S-27E\_RB\_203H\_REV4.DWG 9/22/2016 3:49:31 PM jstovali