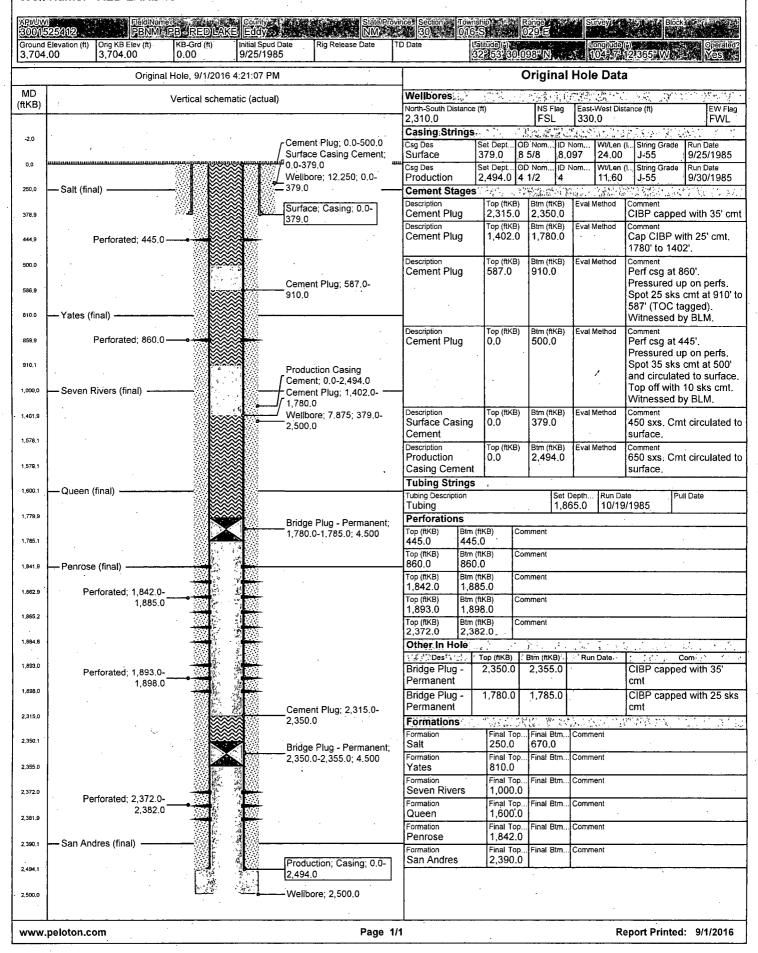

## FINAL PLUG AND ABANDON REPORT FOR THE RED LAKE UNIT #13 WELL IN EDDY COUNTY, NM

08/24/2016 MIRU Plugging Equipment, dug out cellar
08/26/2016 Changed out wellhead, NU BOP. Set 4-1/2" CIBP @ 1780'. Circulated hole w/mud laden fluid.
Spot'd 25 sx cmt @ 1462'. Perf'd csg @ 860'.

08/29/2016 Pressured up on perfs. Spot'd 25 sx cmt @ 910'- 560'. WOC. Tag plug @ 587' (witnessed by Gabriel Beneway with BLM). Perf'd 4-1/2" @ 445', pressured up on perfs. Spot'd 35 sx cmt @ 500' & circulated to surface. ND BOP, cutoff wellhead. RIH with 1" hose between the 5-1/2" & 8-5/8" casing. Tagged plug @ 20'. Spot'd 10 sx @ 20' & circulated to surface.

08/31/2016 Moved in welder and backhoe. Dug out cellar. Cut off wellhead. Welded on 'Above Ground Dry Hole Marker'. Backfilled cellar. Removed deadmen, cleaned location and moved off.

FINAL PLUG AND ABANDON OPERATIONS COMPLETED ON 08/31/2016

**NM Schematic** 

Well Name: RED LAKE 13