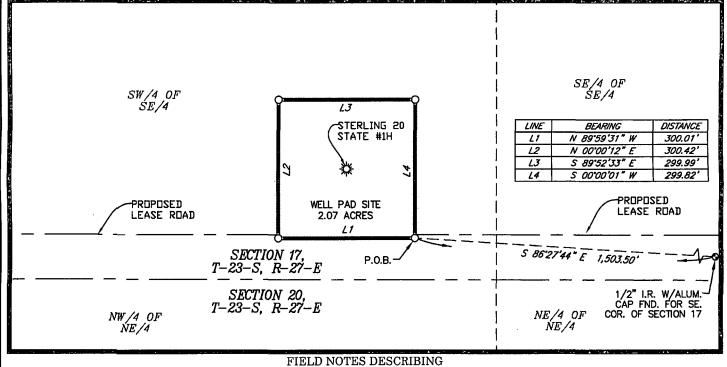

## WELL PAD SURFACE

SEC. 17 TWP. 23-S RGE. 27-E SURVEY: N.M.P.M. COUNTY: EDDY

U.S.G.S. TOPOGRAPHIC MAP: OTIS, N.M.

110001101001101110

A tract of land being 2.07 acres. Said tract being located in Section 17, Township 23 South, Range 27 East, New Mexico Principal Meridian, Eddy County, New Mexico.

Being more particularly described by metes and bounds as follows:

BEGINNING at a point from which a 1/2 inch iron rod with an aluminum cap found for the Southeast corner of said Section 17 bears, S 86°27'44" E a distance of 1,503.50 feet.

#### THENCE

N 89°59'31" Wa distance of 300.01 feet to the Southwest corner of this tract, and N 00°00'12" Ea distance of 300.42 feet to the Northwest corner of this tract, and S 89°52'33" Ea distance of 299.99 feet to the Northeast corner of this tract, and S 00°00'01" Wa distance of 299.82 feet to the POINT OF BEGINNING.

The total area of the herein described tract contains 2.07 acres of land.

All bearings and coordinates refer to NAD 83, New Mexico State Plane Coordinate System, East Zone, U.S. Survey Feet. (All bearings and distances are grid measurements.)