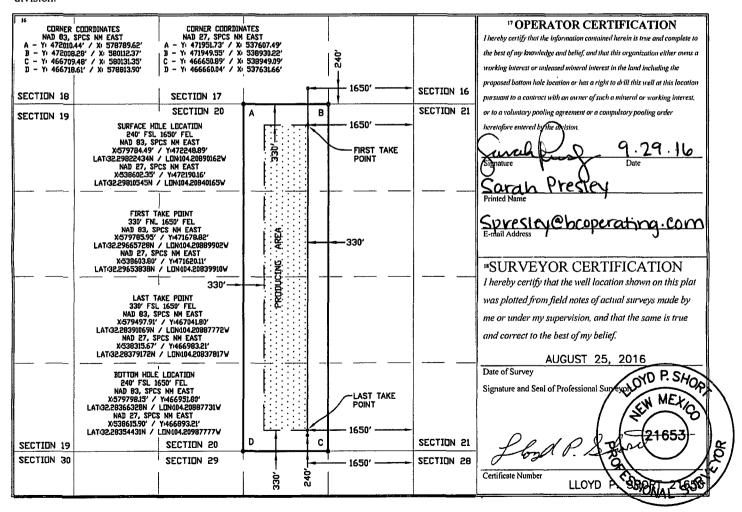

AMENDED REPORT

WELL LOCATION AND ACREAGE DEDICATION PLAT

Santa Fe, NM 87505

|                                                                          |         | V        | A DOT TO                                      | <u>ICATIO.</u>             | N AND AC      | CEAGE DEDI                      | CATIONFLA       | <u> </u>      |                        |        |  |
|--------------------------------------------------------------------------|---------|----------|-----------------------------------------------|----------------------------|---------------|---------------------------------|-----------------|---------------|------------------------|--------|--|
| 2 1/                                                                     | r./     |          | <sup>2</sup> Pool Code <sup>3</sup> Pool Name |                            |               |                                 | ıme             |               |                        |        |  |
| 30-015-42731                                                             |         |          | 51                                            | 96409                      | ·             | FOREHAND RANCH; WOLFCAMP SOUTHW |                 |               |                        |        |  |
| Property Code                                                            |         |          |                                               | <sup>5</sup> Property Name |               |                                 |                 | 6 Well Number |                        |        |  |
| 3/3796                                                                   |         |          | STERLING 20 STATE                             |                            |               |                                 | 1H              |               |                        |        |  |
| OGRID No.                                                                |         |          |                                               | <sup>8</sup> Operator Name |               |                                 |                 |               | <sup>9</sup> Elevation |        |  |
| 160825                                                                   |         |          |                                               | B.C. OPERATING, INC.       |               |                                 |                 | 3177          |                        |        |  |
| ™ Surface Location                                                       |         |          |                                               |                            |               |                                 |                 |               |                        |        |  |
| UL or lot no.                                                            | Section | Township | Range                                         | Lot Idn                    | Feet from the | North/South lin                 | e Feet from the | Eas           | /West line             | County |  |
| 0                                                                        | 17      | T23S     | R27E                                          |                            | 240'          | SOUTH                           | 1650'           | EAS           | ST                     | EDDY   |  |
| "Bottom Hole Location If Different From Surface                          |         |          |                                               |                            |               |                                 |                 |               |                        |        |  |
| UL or lot no.                                                            | Section | Township | Range                                         | Lot Idn                    | Feet from the | North/South lin                 | e Feet from the | Eas           | /West line             | County |  |
| 0                                                                        | 20      | T23S     | R27E                                          |                            | 240'          | SOUTH                           | 1650'           | EAS           | T EDDY                 |        |  |
| 12 Dedicated Acres 13 Joint or Infill 14 Consolidation Code 15 Order No. |         |          |                                               |                            |               |                                 |                 |               |                        |        |  |
| 160.00                                                                   |         |          |                                               |                            |               |                                 |                 |               |                        |        |  |