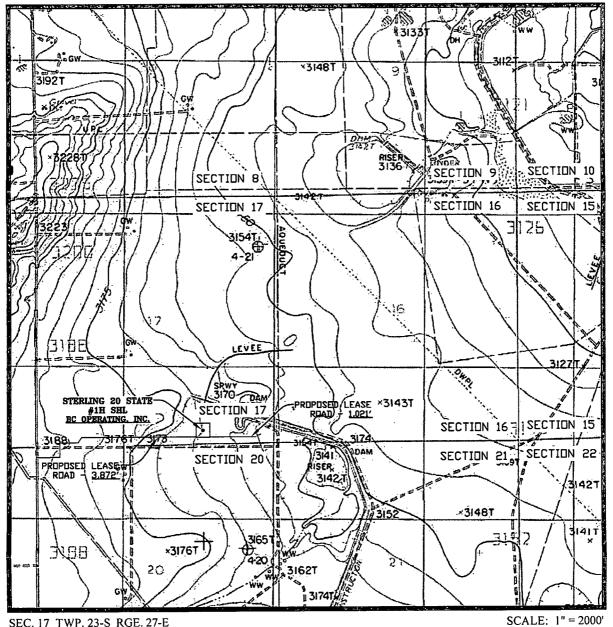

## WELL PAD TOPO

SEC. 17 TWP. 23-S RGE. 27-E SURVEY: N.M.P.M. COUNTY: EDDY

U.S.G.S. TOPOGRAPHIC MAP: OTIS, N.M.

NOTE:
THIS IS NOT A BOUNDARY SURVEY,
APPARENT PROPERTY CORNERS AND
PROPERTY LINES ARE SHOWN FOR
INFORMATION ONLY, BOUNDARY DATA
SHOWN IS FROM STATE OF NEW MEXICO
OIL CONSERVATION DIVISION FORM C-102
INCLUDED IN THIS SUBMITTAL.