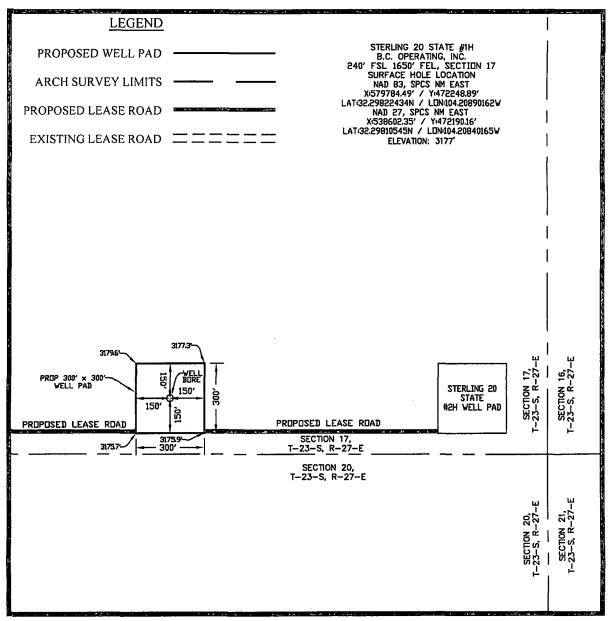

### DIRECTIONS TO LOCATION:

FROM THE INTERSECTION OF U.S. HIGHWAY 62/WEST GREENE STREET AND U.S. 180 W./U.S. 62 W./S. CANAL STREET IN CARLESBAD, NEW MEXICO, TRAVEL SOUTH ON U.S. 62 W./S. CANAL STREET FOR 2.3 MILES TO OLD CAVERN HWY. ON THE LEFT. TRAVEL SOUTH ON OLD CAVERN HWY. FOR 6.3 MILES TO LEASE ROAD ON THE LEFT. TRAVEL EAST ON LEASE ROAD FOR 0.7 MILE TO PROPOSED WELL 265 FEET TO THE LEFT.