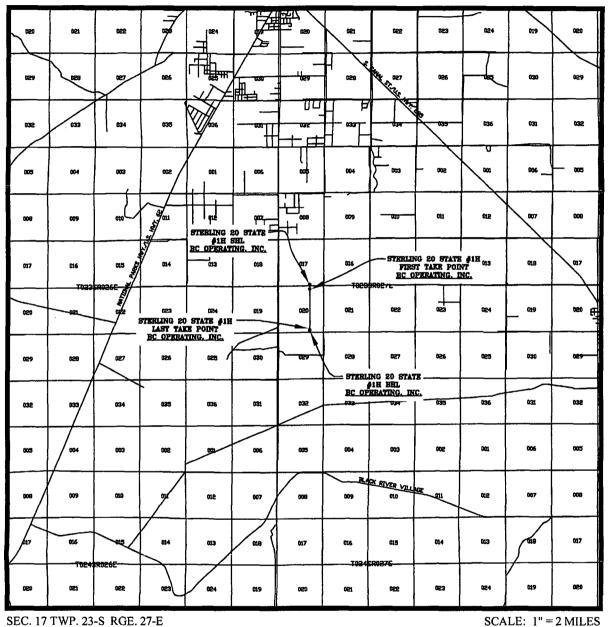

# VICINITY MAP

SEC. 17 TWP. 23-S RGE. 27-E

SURVEY: N.M.P.M. COUNTY: EDDY

DESCRIPTION: 240' FSL & 1650' FEL

ELEVATION: 3177'

OPERATOR: B.C. OPERATING, INC. LEASE: STERLING 20 STATE

U.S.G.S. TOPOGRAPHIC MAP: OTIS, N.M.

### DIRECTIONS TO LOCATION:

FROM THE INTERSECTION OF U.S. HIGHWAY 62/WEST GREENE STREET AND U.S. 180 W./U.S. 62 W./S. CANAL STREET IN CARLESBAD, NEW MEXICO, TRAVEL SOUTH ON U.S. 62 W./S. CANAL STREET FOR 2.3 MILES TO OLD CAVERN HWY. ON THE LEFT. TRAVEL SOUTH ON OLD CAVERN HWY. FOR 6.3 MILES TO LEASE ROAD ON THE LEFT. TRAVEL EAST ON LEASE ROAD FOR 0.7 MILE TO PROPOSED WELL 265 FEET TO THE LEFT.