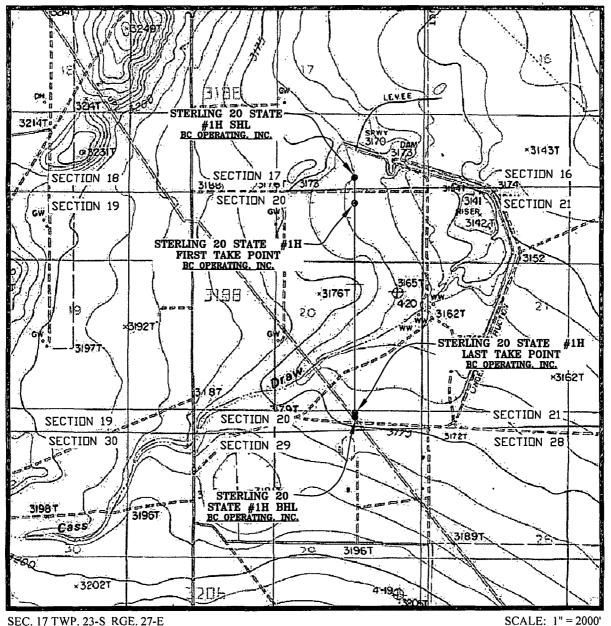

# LOCATION VERIFICATION MAP

SEC. 17 TWP. 23-S RGE. 27-E

SURVEY: N.M.P.M. COUNTY: EDDY

DESCRIPTION: 240' FSL & 1650' FEL

**ELEVATION: 3177'** 

OPERATOR: B.C. OPERATING, INC. LEASE: STERLING 20 STATE

U.S.G.S. TOPOGRAPHIC MAP: OTIS, N.M.

# VICINITY MAP

SEC. 17 TWP. 23-S RGE. 27-E

SURVEY: N.M.P.M. COUNTY: EDDY

DESCRIPTION: 240' FSL & 1650' FEL

ELEVATION: 3177'

OPERATOR: B.C. OPERATING, INC. LEASE: STERLING 20 STATE

U.S.G.S. TOPOGRAPHIC MAP: OTIS, N.M.

# WELL PAD LOCATION VERIFICATION MAP

SEC. 17 TWP. 23-S RGE. 27-E

SURVEY: N.M.P.M. COUNTY: EDDY

DESCRIPTION: 240' FSL & 1650' FEL

**ELEVATION: 3177'** 

OPERATOR: B.C. OPERATING, INC. LEASE: STERLING 20 STATE