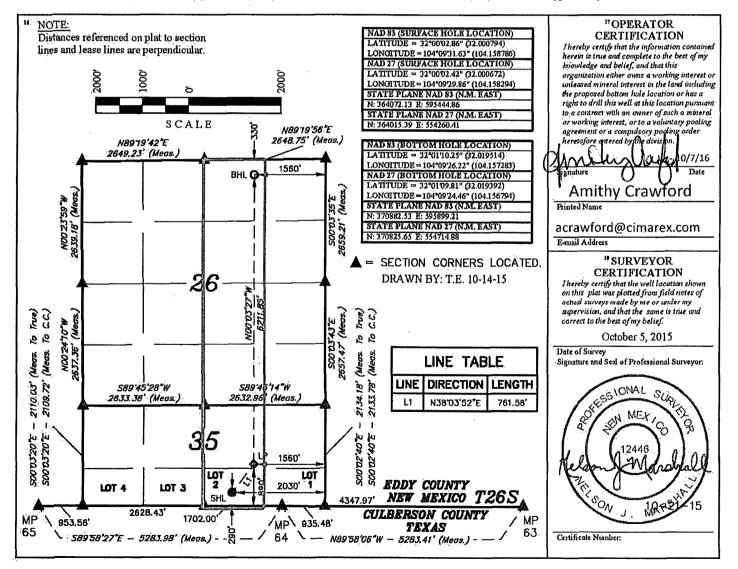

AMENDED REPORT

| <sup>1</sup> API Number<br>30-015-42169 | <sup>2</sup> Pool Code<br>- <del>98018</del> 30215 | Hay Hollow Wildcot; Bone Spring |  |
|-----------------------------------------|----------------------------------------------------|---------------------------------|--|
| Property Code                           | Property Name<br>Y 35 FEDBRAL COM                  | • Well Number<br>8H             |  |
| <sup>1</sup> OGRID No.<br>215099        | CIMA                                               | 'Elevation<br>3240.3'           |  |

|                                                 | 2                  | 35                | 265                           | 27Ē          |               | 290                     | SOUTH                     | 2030                                  | EAST                   | EDDY           |
|-------------------------------------------------|--------------------|-------------------|-------------------------------|--------------|---------------|-------------------------|---------------------------|---------------------------------------|------------------------|----------------|
| "Bottom Hole Location If Different From Surface |                    |                   |                               |              |               |                         |                           |                                       |                        |                |
|                                                 | UL or lot no.<br>B | Section<br>26     | Township<br>26S               | Range<br>27E | Lot Idn       | Feet from the 330       | North/South line<br>NORTH | Feet from the<br>1560                 | East/West line<br>EAST | County<br>EDDY |
| <sup>11</sup> Dedicated Acres<br>274 13         |                    | ы <sub>В</sub> .1 | <sup>13</sup> Joint or Infill |              | lidation Code | <sup>15</sup> Order No. | ,                         | · · · · · · · · · · · · · · · · · · · | · · · · · ·            |                |