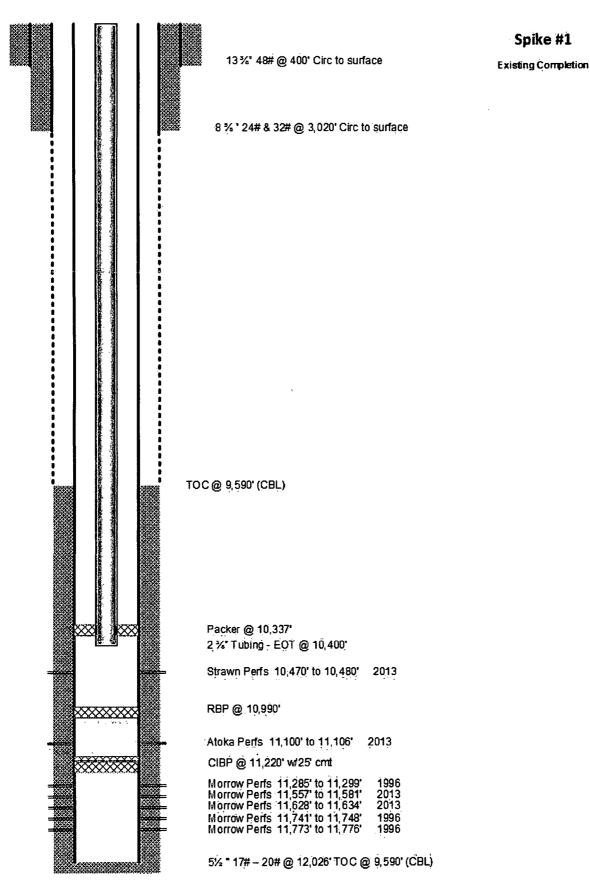

| 4                                                                                                        | Submit Copy To Appropriate DistrictState of New MexicoOfficeEnergy, Minerals and Natural Resources                                                                                                                                                                                                                                                    | Form C-103<br>Revised July 18, 2013                                                                     |  |
|----------------------------------------------------------------------------------------------------------|-------------------------------------------------------------------------------------------------------------------------------------------------------------------------------------------------------------------------------------------------------------------------------------------------------------------------------------------------------|---------------------------------------------------------------------------------------------------------|--|
|                                                                                                          | 1625 N. French Dr., Hobbs, NM 88240                                                                                                                                                                                                                                                                                                                   | WELL API NO.<br>30-015-28938                                                                            |  |
|                                                                                                          | District III - (5/5) /476-1263OIL CONSERVATION DIVISION811 S. First St., Artesia, NM 882100IL CONSERVATION DIVISIONDistrict III - (505) 347-61781220 South St. Francis Dr.1000 Rio Brazos Rd., Aztec, NM 874101220 South St. Francis Dr.District IV - (505) 476-3460Santa Fe, NM 875051220 S. St. Francis Dr., Santa Fe, NM1220 South St. Francis Dr. | <ul> <li>5. Indicate Type of Lease<br/>STATE X FEE</li> <li>6. State Oil &amp; Gas Lease No.</li> </ul> |  |
|                                                                                                          | 87505<br>SUNDRY NOTICES AND REPORTS ON WELLS<br>(DO NOT USE THIS FORM FOR PROPOSALS TO DRILL OR TO DEEPEN OR PLUG BACK TO A<br>DIFFERENT RESERVOIR. USE "APPLICATION FOR PERMIT" (FORM C-101) FOR SUCH                                                                                                                                                | 7. Lease Name or Unit Agreement Name<br>OXY SPIKE                                                       |  |
|                                                                                                          | PROPOSALS.)<br>1. Type of Well: Oil Well Gas Well X Other                                                                                                                                                                                                                                                                                             | 8. Well Number 1                                                                                        |  |
|                                                                                                          | 2. Name of Operator BC OPERATING, INC.                                                                                                                                                                                                                                                                                                                | 9. OGRID Number<br>160825                                                                               |  |
|                                                                                                          | 3. Address of Operator P.O. BOX 50820                                                                                                                                                                                                                                                                                                                 | 10. Pool name or Wildcat                                                                                |  |
|                                                                                                          | MIDLAND, TX 79710                                                                                                                                                                                                                                                                                                                                     | FRONTIER HILLS; STRAWN (GAS)                                                                            |  |
| 4. Well Location<br>Unit Letter H : 1980 feet from the NORTH line and 660 feet from the EAST line        |                                                                                                                                                                                                                                                                                                                                                       |                                                                                                         |  |
|                                                                                                          | Section 33 Township 23S Range 26E<br>11. Elevation (Show whether DR, RKB, RT, GR, etc.)                                                                                                                                                                                                                                                               | NMPM EDDY County                                                                                        |  |
|                                                                                                          |                                                                                                                                                                                                                                                                                                                                                       |                                                                                                         |  |
|                                                                                                          | 12. Check Appropriate Box to Indicate Nature of Notice, Report or Other Data                                                                                                                                                                                                                                                                          |                                                                                                         |  |
|                                                                                                          | NOTICE OF INTENTION TO:       SUBS         PERFORM REMEDIAL WORK ⊠       PLUG AND ABANDON □       REMEDIAL WORK         TEMPORARILY ABANDON □       CHANGE PLANS □       COMMENCE DRIL         PULL OR ALTER CASING □       MULTIPLE COMPL □       CASING/CEMENT         DOWNHOLE COMMINGLE □       CLOSED-LOOP SYSTEM □       COMMENCE DRIL          |                                                                                                         |  |
| -                                                                                                        | OTHER: OTHER: OTHER:<br>13. Describe proposed or completed operations. (Clearly state all pertinent details, and                                                                                                                                                                                                                                      | give pertinent dates including estimated date                                                           |  |
|                                                                                                          | of starting any proposed work). SEE RULE 19.15.7.14 NMAC. For Multiple Completions: Attach wellbore diagram of proposed completion or recompletion.                                                                                                                                                                                                   |                                                                                                         |  |
| BC Operating, Inc. respectfully requests approval to re-cement the Oxy Spike #1.                         |                                                                                                                                                                                                                                                                                                                                                       |                                                                                                         |  |
| ** See Attached procedure and Wellbore Diagrams**                                                        |                                                                                                                                                                                                                                                                                                                                                       |                                                                                                         |  |
|                                                                                                          |                                                                                                                                                                                                                                                                                                                                                       | NM OIL CONSERVATION<br>ARTESIA DISTRICT                                                                 |  |
|                                                                                                          |                                                                                                                                                                                                                                                                                                                                                       | OCT 1 4 2016                                                                                            |  |
|                                                                                                          |                                                                                                                                                                                                                                                                                                                                                       | RECEIVED                                                                                                |  |
|                                                                                                          |                                                                                                                                                                                                                                                                                                                                                       |                                                                                                         |  |
|                                                                                                          | Spud Date: Rig Release Date:                                                                                                                                                                                                                                                                                                                          |                                                                                                         |  |
|                                                                                                          |                                                                                                                                                                                                                                                                                                                                                       |                                                                                                         |  |
| I hereby certify that the information above is true and complete to the best of my knowledge and belief. |                                                                                                                                                                                                                                                                                                                                                       |                                                                                                         |  |
| SIGNATURE Curah Dura TITLE REGULATORY ANALYST DATE 10.11.2016                                            |                                                                                                                                                                                                                                                                                                                                                       |                                                                                                         |  |
| Type or print name SARAH PRESLEY                                                                         |                                                                                                                                                                                                                                                                                                                                                       |                                                                                                         |  |
| APPROVED BY: Mart 2 Mal TITLE COMPLIANCE OFFICER DATE 10/17/16                                           |                                                                                                                                                                                                                                                                                                                                                       |                                                                                                         |  |
| (                                                                                                        | Conditions of Approval (if any):                                                                                                                                                                                                                                                                                                                      |                                                                                                         |  |