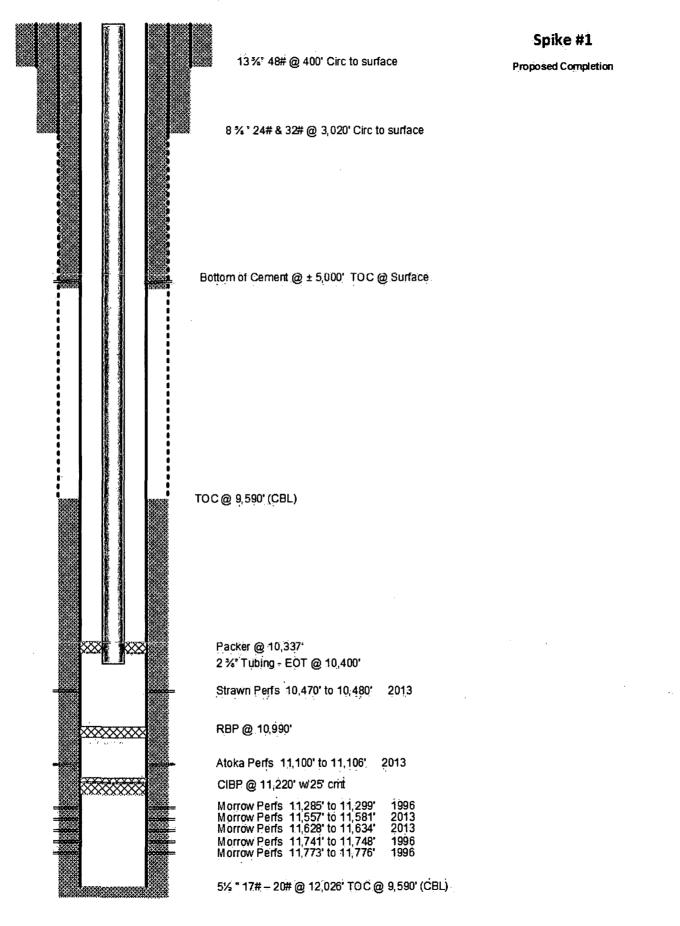

| 4                                                                                                        | Submit Copy To Appropriate DistrictState of New MexicoOfficeEnergy, Minerals and Natural Resources                                                                                                                                                                                                                                                    | Form C-103<br>Revised July 18, 2013                                                                     |  |
|----------------------------------------------------------------------------------------------------------|-------------------------------------------------------------------------------------------------------------------------------------------------------------------------------------------------------------------------------------------------------------------------------------------------------------------------------------------------------|---------------------------------------------------------------------------------------------------------|--|
|                                                                                                          | 1625 N. French Dr., Hobbs, NM 88240                                                                                                                                                                                                                                                                                                                   | WELL API NO.<br>30-015-28938                                                                            |  |
|                                                                                                          | District III - (5/5) /476-1263OIL CONSERVATION DIVISION811 S. First St., Artesia, NM 882100IL CONSERVATION DIVISIONDistrict III - (505) 347-61781220 South St. Francis Dr.1000 Rio Brazos Rd., Aztec, NM 874101220 South St. Francis Dr.District IV - (505) 476-3460Santa Fe, NM 875051220 S. St. Francis Dr., Santa Fe, NM1220 South St. Francis Dr. | <ul> <li>5. Indicate Type of Lease<br/>STATE X FEE</li> <li>6. State Oil &amp; Gas Lease No.</li> </ul> |  |
|                                                                                                          | 87505<br>SUNDRY NOTICES AND REPORTS ON WELLS<br>(DO NOT USE THIS FORM FOR PROPOSALS TO DRILL OR TO DEEPEN OR PLUG BACK TO A<br>DIFFERENT RESERVOIR. USE "APPLICATION FOR PERMIT" (FORM C-101) FOR SUCH                                                                                                                                                | 7. Lease Name or Unit Agreement Name<br>OXY SPIKE                                                       |  |
|                                                                                                          | PROPOSALS.)<br>1. Type of Well: Oil Well Gas Well X Other                                                                                                                                                                                                                                                                                             | 8. Well Number 1                                                                                        |  |
|                                                                                                          | 2. Name of Operator BC OPERATING, INC.                                                                                                                                                                                                                                                                                                                | 9. OGRID Number<br>160825                                                                               |  |
|                                                                                                          | 3. Address of Operator P.O. BOX 50820                                                                                                                                                                                                                                                                                                                 | 10. Pool name or Wildcat                                                                                |  |
|                                                                                                          | MIDLAND, TX 79710                                                                                                                                                                                                                                                                                                                                     | FRONTIER HILLS; STRAWN (GAS)                                                                            |  |
| 4. Well Location<br>Unit Letter H : 1980 feet from the NORTH line and 660 feet from the EAST line        |                                                                                                                                                                                                                                                                                                                                                       |                                                                                                         |  |
|                                                                                                          | Section 33 Township 23S Range 26E<br>11. Elevation (Show whether DR, RKB, RT, GR, etc.)                                                                                                                                                                                                                                                               | NMPM EDDY County                                                                                        |  |
|                                                                                                          |                                                                                                                                                                                                                                                                                                                                                       |                                                                                                         |  |
|                                                                                                          | 12. Check Appropriate Box to Indicate Nature of Notice, Report or Other Data                                                                                                                                                                                                                                                                          |                                                                                                         |  |
|                                                                                                          | NOTICE OF INTENTION TO:       SUBS         PERFORM REMEDIAL WORK ⊠       PLUG AND ABANDON □       REMEDIAL WORK         TEMPORARILY ABANDON □       CHANGE PLANS □       COMMENCE DRIL         PULL OR ALTER CASING □       MULTIPLE COMPL □       CASING/CEMENT         DOWNHOLE COMMINGLE □       CLOSED-LOOP SYSTEM □       COMMENCE DRIL          |                                                                                                         |  |
| -                                                                                                        | OTHER: OTHER: OTHER:<br>13. Describe proposed or completed operations. (Clearly state all pertinent details, and                                                                                                                                                                                                                                      | give pertinent dates including estimated date                                                           |  |
|                                                                                                          | of starting any proposed work). SEE RULE 19.15.7.14 NMAC. For Multiple Completions: Attach wellbore diagram of proposed completion or recompletion.                                                                                                                                                                                                   |                                                                                                         |  |
| BC Operating, Inc. respectfully requests approval to re-cement the Oxy Spike #1.                         |                                                                                                                                                                                                                                                                                                                                                       |                                                                                                         |  |
| ** See Attached procedure and Wellbore Diagrams**                                                        |                                                                                                                                                                                                                                                                                                                                                       |                                                                                                         |  |
|                                                                                                          |                                                                                                                                                                                                                                                                                                                                                       | NM OIL CONSERVATION<br>ARTESIA DISTRICT                                                                 |  |
|                                                                                                          |                                                                                                                                                                                                                                                                                                                                                       | OCT 1 4 2016                                                                                            |  |
|                                                                                                          |                                                                                                                                                                                                                                                                                                                                                       | RECEIVED                                                                                                |  |
|                                                                                                          |                                                                                                                                                                                                                                                                                                                                                       |                                                                                                         |  |
|                                                                                                          | Spud Date: Rig Release Date:                                                                                                                                                                                                                                                                                                                          |                                                                                                         |  |
|                                                                                                          |                                                                                                                                                                                                                                                                                                                                                       |                                                                                                         |  |
| I hereby certify that the information above is true and complete to the best of my knowledge and belief. |                                                                                                                                                                                                                                                                                                                                                       |                                                                                                         |  |
| SIGNATURE Curah Dura TITLE REGULATORY ANALYST DATE 10.11.2016                                            |                                                                                                                                                                                                                                                                                                                                                       |                                                                                                         |  |
| Type or print name SARAH PRESLEY                                                                         |                                                                                                                                                                                                                                                                                                                                                       |                                                                                                         |  |
| APPROVED BY: Mart 2 Mal TITLE COMPLIANCE OFFICER DATE 10/17/16                                           |                                                                                                                                                                                                                                                                                                                                                       |                                                                                                         |  |
| (                                                                                                        | Conditions of Approval (if any):                                                                                                                                                                                                                                                                                                                      |                                                                                                         |  |

## **Procedure**

- Kill well.
- Remove wellhead.
- Unset and POH w/production packer.
- GIH w/ 5 1/2" retrievable bridge plug on tubing and set it at ± 9,800'.
- Dump 35' of sand on top of plug.
- GIH w/ perforating gun and shoot 4 squeeze holes at 5,000'.
- GIH w/ 5 1/2" packer and set it at ± 4,950'.
- Establish injection rate into squeeze perforations.
- GIH w/cement retainer and set it at ± 4,950'.
- Recement 5 ½" casing to surface as follows:
  - Pump 20 bbls mud flush.
  - > Mix and pump 450 sacks of 65/35 Class C.
  - > Mix and pump 200 sacks of 50/50 Class C.
  - Drillout cement retainer and cement.
- Test squeeze to 500 psi.
- Go in hole and cleanout sand off bridge plug.
- Retrieve RBP.

٠

- GIH w/ 5 1/2" production packer and set it at ± 9,800'.
- Install production equipment
- Return to production.

This document contains information that is confidential and proprietary to BC Operating, INC. and should not be disclosed to third parties without prior written permission from BC Operating, Inc..