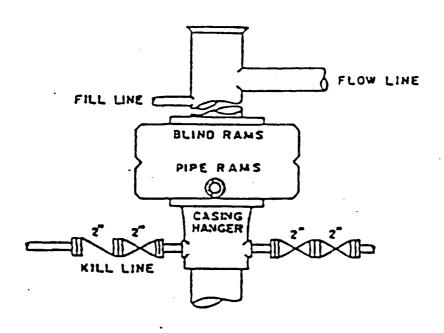

# ROSWELL DISTRICT

SUBMIT IN IPLICATE

Form approved. Budget Bureau No. 42-R1425.