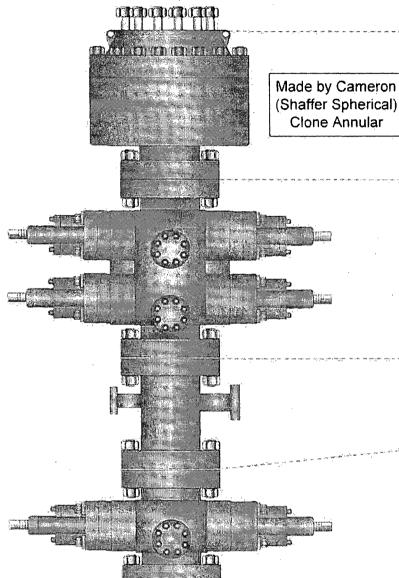

No allowable will be assigned to this completion until all interests have been consolidated or a non-standard unit has been approved by the division.

RIG: 297

PATTERSON-UTI # PS2-628

STYLE: New Shaffer Spherical

BORE 13 5/8" PRESSURE 5,000

HEIGHT: 48 ½" WEIGHT: 13,800 lbs

PATTERSON-UTI # PC2-128

STYLE: New Cameron Type U

BORE 13 5/8" PRESSURE 10,000

RAMS: TOP 5" Pipe BTM Blinds

HEIGHT: 66 5/8" WEIGHT: 24,000 lbs

Length 40" Outlets 4" 10M

DSA 4" 10M x 2" 10M

PATTERSON-UTI # PC2-228

STYLE: New Cameron Type U

BORE 13 5/8" PRESSURE 10,000

RAMS: 5" Pipe

HEIGHT: 41 5/8" WEIGHT: 13,000 lbs