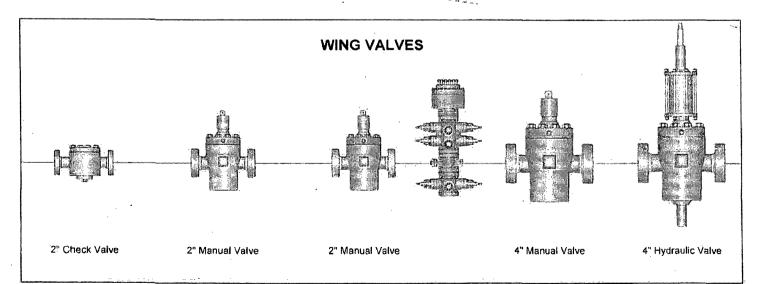

| I.                       |           |                  | 1                    |               |                  |               |                |        |

No allowable will be assigned to this completion until all interests have been consolidated or a non-standard unit has been approved by the division.







RIG: 297



PATTERSON-UTI # PS2-628

STYLE: New Shaffer Spherical

BORE 13 5/8" PRESSURE 5,000

HEIGHT: 48 ½" WEIGHT: 13,800 lbs

PATTERSON-UTI # PC2-128

STYLE: New Cameron Type U

BORE 13 5/8" PRESSURE 10,000

RAMS: TOP 5" Pipe BTM Blinds

HEIGHT: 66 5/8" WEIGHT: 24,000 lbs

Length 40" Outlets 4" 10M

DSA 4" 10M x 2" 10M

PATTERSON-UTI # PC2-228

STYLE: New Cameron Type U

BORE 13 5/8" PRESSURE 10,000

RAMS: 5" Pipe

HEIGHT: 41 5/8" WEIGHT: 13,000 lbs