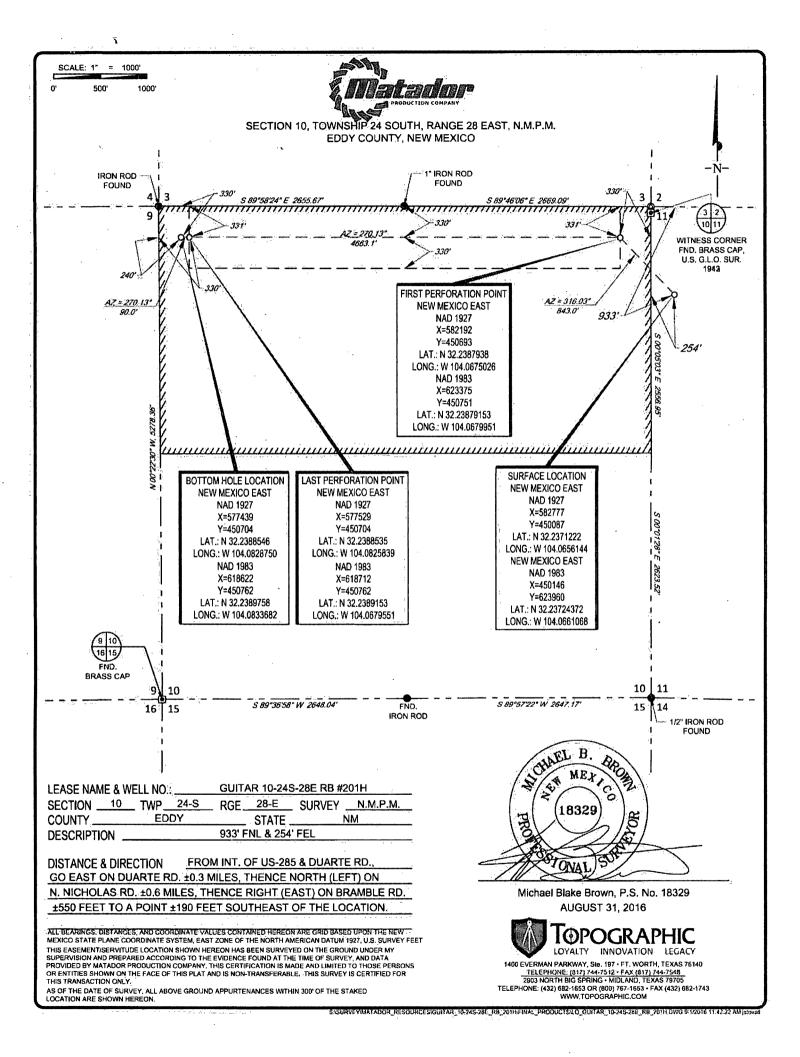

AMENDED REPORT

WELL LOCATION AND ACREAGE DEDICATION PLAT

| <sup>4</sup> Property Code Surpression of Surp | 30-015-439                 | <sup>3</sup> Pool Code<br>) 75750 | 3Pool Name CULEBRA BLUFF;WOLFCAMP, SOUTH (GAS) |  |  |
|------------------------------------------------------------------------------------------------------------------------------------------------------------------------------------------------------------------------------------------------------------------------------------------------------------------------------------------------------------------------------------------------------------------------------------------------------------------------------------------------------------------------------------------------------------------------------------------------------------------------------------------------------------------------------------------------------------------------------------------------------------------------------------------------------------------------------------------------------------------------------------------------------------------------------------------------------------------------------------------------------------------------------------------------------------------------------------------------------------------------------------------------------------------------------------------------------------------------------------------------------------------------------------------------------------------------------------------------------------------------------------------------------------------------------------------------------------------------------------------------------------------------------------------------------------------------------------------------------------------------------------------------------------------------------------------------------------------------------------------------------------------------------------------------------------------------------------------------------------------------------------------------------------------------------------------------------------------------------------------------------------------------------------------------------------------------------------------------------------------------------------------|----------------------------|-----------------------------------|------------------------------------------------|--|--|
|                                                                                                                                                                                                                                                                                                                                                                                                                                                                                                                                                                                                                                                                                                                                                                                                                                                                                                                                                                                                                                                                                                                                                                                                                                                                                                                                                                                                                                                                                                                                                                                                                                                                                                                                                                                                                                                                                                                                                                                                                                                                                                                                          | <sup>4</sup> Property Code | GUITAF                            | • •                                            |  |  |
| OGRID No.  **Bopcrator Name  MATADOR PRODUCTION COMPANY  2978'                                                                                                                                                                                                                                                                                                                                                                                                                                                                                                                                                                                                                                                                                                                                                                                                                                                                                                                                                                                                                                                                                                                                                                                                                                                                                                                                                                                                                                                                                                                                                                                                                                                                                                                                                                                                                                                                                                                                                                                                                                                                           | OGRID No.                  | MATADOR P                         |                                                |  |  |

<sup>10</sup>Surface Location

| UL or lot no. | Section | Township | Range | Lot Idn | Feet from the | North/South line | Feet from the | East/West line | County, |
|---------------|---------|----------|-------|---------|---------------|------------------|---------------|----------------|---------|
| D             | 11      | 24-S     | 28-E  | _       | 933'          | NORTH            | 254'          | WEST           | EDDY    |

| UL or lot no.                 | Section                  | Township  | Range            | Lot fdn              | Feet from the | North/South line | Feet from the | East/West fine | County |
|-------------------------------|--------------------------|-----------|------------------|----------------------|---------------|------------------|---------------|----------------|--------|
| D                             | 10                       | 24-S      | 28-E             | <u></u> .            | 330'          | NORTH            | 240'          | WEST           | EDDY   |
| <sup>12</sup> Dedicated Acres | <sup>13</sup> Joint or 1 | nfil) (4) | Consolidation Co | de <sup>13</sup> Ord | er No.        |                  |               |                |        |
| 320                           |                          | ľ         | •                |                      |               | ×                |               |                |        |
| l'                            | I.                       |           |                  | 1                    |               |                  |               |                |        |