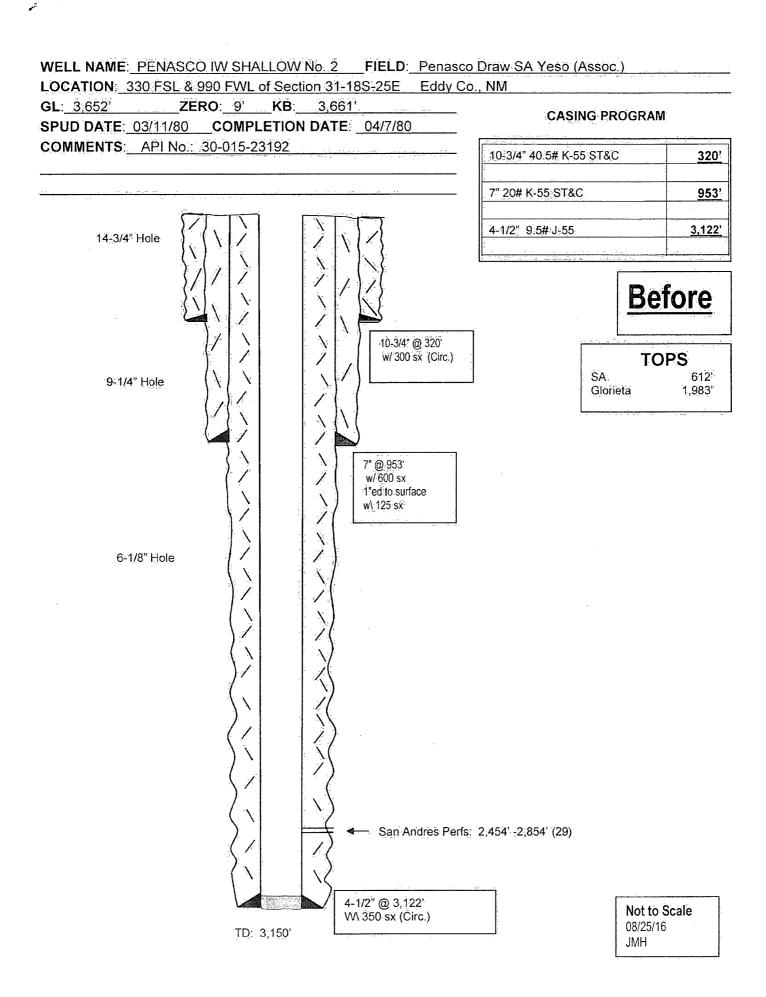

| Submit 1 Copy To Appropriate District                                                                                                                                                                                                                  | State of New Mexico                               |                                                            | Form C-103                                                                                                                                                                                                                                                                                                        |                          |
|--------------------------------------------------------------------------------------------------------------------------------------------------------------------------------------------------------------------------------------------------------|---------------------------------------------------|------------------------------------------------------------|-------------------------------------------------------------------------------------------------------------------------------------------------------------------------------------------------------------------------------------------------------------------------------------------------------------------|--------------------------|
| <u>District I</u> – (575) 393-6161                                                                                                                                                                                                                     | Energy, Minerals and Natural Resources            |                                                            | Revised July 18, 2013 WELL API NO.                                                                                                                                                                                                                                                                                |                          |
| 1625 N. French Dr., Hobbs, NM 88240<br><u>District II</u> – (575) 748-1283                                                                                                                                                                             | OIL CONSERVATION DIVISION                         |                                                            | 30-015-23192                                                                                                                                                                                                                                                                                                      |                          |
| 811 S. First St., Artesia, NM 88210<br>District III – (505) 334-6178                                                                                                                                                                                   | 1220 South St. Francis Dr.                        |                                                            | 5. Indicate Type of Lea                                                                                                                                                                                                                                                                                           | _                        |
| 1000 Rio Brazos Rd., Aztec, NM 87410<br><u>District IV</u> – (505) 476-3460                                                                                                                                                                            | Santa Fe, NM 87505                                |                                                            | STATE FEE  6. State Oil & Gas Lease No.                                                                                                                                                                                                                                                                           |                          |
| 1220 S. St. Francis Dr., Santa Fe, NM<br>87505                                                                                                                                                                                                         |                                                   | L-122                                                      |                                                                                                                                                                                                                                                                                                                   |                          |
| SUNDRY NOTICES AND REPORTS ON WELLS (DO NOT USE THIS FORM FOR PROPOSALS TO DRILL OR TO DEEPEN OR PLUG BACK TO A DIFFERENT RESERVOIR. USE "APPLICATION FOR PERMIT" (FORM C-101) FOR SUCH                                                                |                                                   | 7. Lease Name or Unit Agreement Name<br>Penasco IW Shallow |                                                                                                                                                                                                                                                                                                                   |                          |
| PROPOSALS.)  1. Type of Well: Oil Well  Gas Well  Other                                                                                                                                                                                                |                                                   | <ul><li>8. Well Number</li><li>2</li></ul>                 |                                                                                                                                                                                                                                                                                                                   |                          |
| 2. Name of Operator Yates Petroleum Corporation                                                                                                                                                                                                        |                                                   | 9. OGRID Number 025575                                     |                                                                                                                                                                                                                                                                                                                   |                          |
| 3. Address of Operator                                                                                                                                                                                                                                 |                                                   | 10. Pool name or Wildcat                                   |                                                                                                                                                                                                                                                                                                                   |                          |
| 105 South Fourth Street, Artesia, NM 88210                                                                                                                                                                                                             |                                                   |                                                            | Penasco Draw; SA-Yes                                                                                                                                                                                                                                                                                              | 0                        |
| 4. Well Location Unit Letter M :                                                                                                                                                                                                                       | 330 feet from the South                           | n line and 9                                               | feet from the                                                                                                                                                                                                                                                                                                     | West line                |
| Section 31                                                                                                                                                                                                                                             | Township 18S Rai  11. Elevation (Show whether DR, | nge 25E                                                    | NMPM Eddy                                                                                                                                                                                                                                                                                                         | County                   |
| 3652'GR                                                                                                                                                                                                                                                |                                                   |                                                            |                                                                                                                                                                                                                                                                                                                   |                          |
| 12. Check                                                                                                                                                                                                                                              | Appropriate Box to Indicate N                     | fature of Notice, I                                        | Report or Other Data                                                                                                                                                                                                                                                                                              |                          |
|                                                                                                                                                                                                                                                        | NTENTION TO:                                      | •                                                          | SEQUENT REPOR                                                                                                                                                                                                                                                                                                     |                          |
| PERFORM REMEDIAL WORK                                                                                                                                                                                                                                  | ] PLUG AND ABANDON ⊠                              | REMEDIAL WORK                                              | C 🗌 ALTE                                                                                                                                                                                                                                                                                                          | ERING CASING             |
| TEMPORARILY ABANDON                                                                                                                                                                                                                                    |                                                   |                                                            |                                                                                                                                                                                                                                                                                                                   |                          |
| PULL OR ALTER CASING DOWNHOLE COMMINGLE                                                                                                                                                                                                                |                                                   | CASING/CEMENT                                              | JOB $\square$                                                                                                                                                                                                                                                                                                     |                          |
| CLOSED-LOOP SYSTEM                                                                                                                                                                                                                                     |                                                   |                                                            |                                                                                                                                                                                                                                                                                                                   |                          |
| OTHER:                                                                                                                                                                                                                                                 |                                                   | OTHER:                                                     | .i                                                                                                                                                                                                                                                                                                                | 1. din a actionate d'ata |
| 13. Describe proposed or completed operations. (Clearly state all pertinent details, and give pertinent dates, including estimated date of starting any proposed work). SEE RULE 19.15.7.14 NMAC. For Multiple Completions: Attach wellbore diagram of |                                                   |                                                            |                                                                                                                                                                                                                                                                                                                   |                          |
| proposed completion or recompletion.                                                                                                                                                                                                                   |                                                   |                                                            |                                                                                                                                                                                                                                                                                                                   |                          |
| Yates Petroleum Corporation plans to plug and abandon this well as follows:                                                                                                                                                                            |                                                   |                                                            |                                                                                                                                                                                                                                                                                                                   |                          |
| 1. MIRU all safety equipment as needed. NU BOP.                                                                                                                                                                                                        |                                                   |                                                            |                                                                                                                                                                                                                                                                                                                   |                          |
| 2. Set a CIBP at 2404'. Spot a 100 sx Class "C" cement plug from 1004'-2404' and tag. Spot a 75 sx Class "C" cement plug from 1004' up to surface. This will fill the entire wellbore up from the CIBP to the surface. WOC and tag plug.               |                                                   |                                                            |                                                                                                                                                                                                                                                                                                                   |                          |
| 3. Cut off wellhead, install marker and clear up location as per regulated                                                                                                                                                                             |                                                   |                                                            |                                                                                                                                                                                                                                                                                                                   |                          |
| Wellbore schematics attached                                                                                                                                                                                                                           | (4) DERF & SQ @ 350                               | 0'- 7" SHOE                                                | - WULL NM OIL C                                                                                                                                                                                                                                                                                                   | ONSERVATION SIA DISTRICT |
|                                                                                                                                                                                                                                                        | (3) NOA 1 CA @ 350                                | 1034 SHOE                                                  | WOC + THE OC                                                                                                                                                                                                                                                                                                      | T 20 2016                |
|                                                                                                                                                                                                                                                        | 4.) PENT & 50 E 300                               | •                                                          |                                                                                                                                                                                                                                                                                                                   | BY                       |
| •                                                                                                                                                                                                                                                      |                                                   | _                                                          | of Well bore only.                                                                                                                                                                                                                                                                                                | ECEIVED                  |
|                                                                                                                                                                                                                                                        |                                                   | od for pluggi                                              | ng of well Plugge under                                                                                                                                                                                                                                                                                           | \                        |
| C. ID.                                                                                                                                                                                                                                                 | n: n: n                                           | Approved under by                                          | Lent Reput Web Fab                                                                                                                                                                                                                                                                                                |                          |
| Spud Date:                                                                                                                                                                                                                                             | Rig Release Da                                    | ate: Villand 103 (Sub for                                  | ing of well bore only. Ind is retained pending receipt Ind at OCD Web Page under |                          |
| WELL MUST BE PLUCCED BY 10/21/2017                                                                                                                                                                                                                     |                                                   |                                                            |                                                                                                                                                                                                                                                                                                                   |                          |
| I hereby certify that the information                                                                                                                                                                                                                  | above is true and complete to the be              | est of my knowledge                                        | and belief.                                                                                                                                                                                                                                                                                                       |                          |
| SIGNATURE (Line)                                                                                                                                                                                                                                       | unta TITLE Regu                                   | ulatory Reporting Su                                       | pervisor DATE Oct                                                                                                                                                                                                                                                                                                 | tober 18, 2016           |
| Type or print name E-mail address: tinah@yatespetroleum.com PHONE: 575-748-4168 For State Use Only                                                                                                                                                     |                                                   |                                                            |                                                                                                                                                                                                                                                                                                                   |                          |
| APPROVED BY: falet 2 ful TITLE COMPLIANTE OFFICER DATE 10/21/2016 Conditions of Approval (if any): & SEE ATTACHEO COA-5                                                                                                                                |                                                   |                                                            |                                                                                                                                                                                                                                                                                                                   |                          |
| Conditions of Approval (if any): & SEE ATTACHEO COA-S                                                                                                                                                                                                  |                                                   |                                                            |                                                                                                                                                                                                                                                                                                                   |                          |