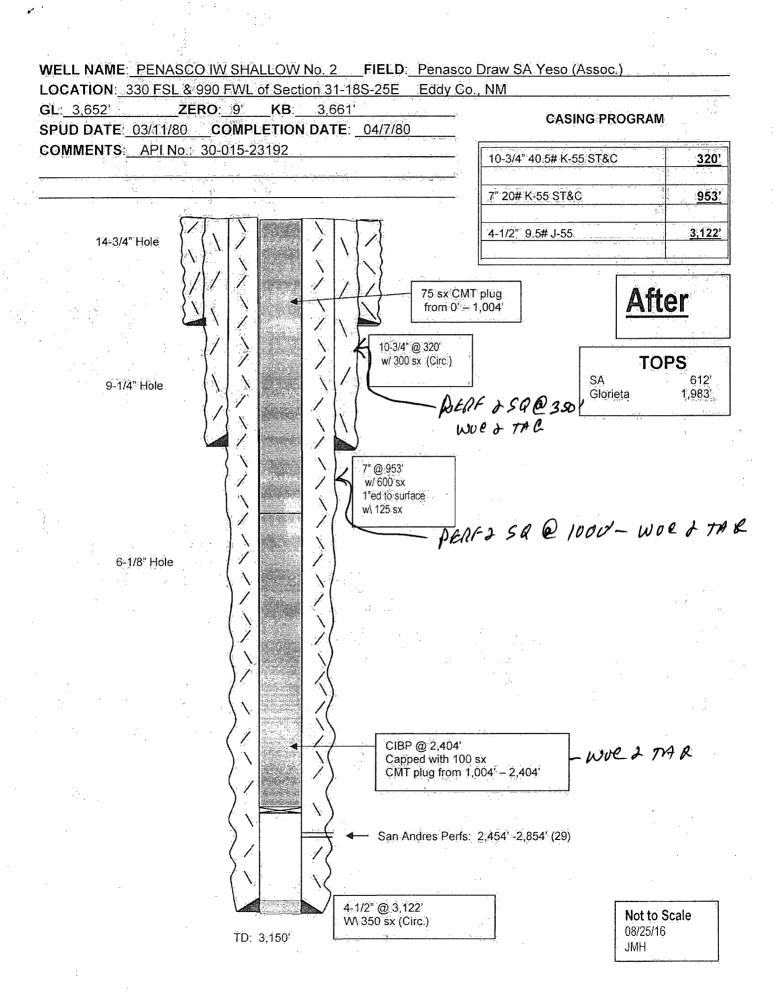

| Submit 1 Copy To Appropriate District                                                                                                                                                                                                                  | State of New Mexico                               |                                                            | Form C-103                                                                                                                                                                                                                                                                                                        |                          |
|--------------------------------------------------------------------------------------------------------------------------------------------------------------------------------------------------------------------------------------------------------|---------------------------------------------------|------------------------------------------------------------|-------------------------------------------------------------------------------------------------------------------------------------------------------------------------------------------------------------------------------------------------------------------------------------------------------------------|--------------------------|
| <u>District I</u> – (575) 393-6161                                                                                                                                                                                                                     | Energy, Minerals and Natural Resources            |                                                            | Revised July 18, 2013 WELL API NO.                                                                                                                                                                                                                                                                                |                          |
| 1625 N. French Dr., Hobbs, NM 88240<br><u>District II</u> – (575) 748-1283                                                                                                                                                                             | OIL CONSERVATION DIVISION                         |                                                            | 30-015-23192                                                                                                                                                                                                                                                                                                      |                          |
| 811 S. First St., Artesia, NM 88210<br>District III – (505) 334-6178                                                                                                                                                                                   | 1220 South St. Francis Dr.                        |                                                            | 5. Indicate Type of Lea                                                                                                                                                                                                                                                                                           | _                        |
| 1000 Rio Brazos Rd., Aztec, NM 87410<br><u>District IV</u> – (505) 476-3460                                                                                                                                                                            | Santa Fe, NM 87505                                |                                                            | STATE FEE  6. State Oil & Gas Lease No.                                                                                                                                                                                                                                                                           |                          |
| 1220 S. St. Francis Dr., Santa Fe, NM<br>87505                                                                                                                                                                                                         |                                                   | L-122                                                      |                                                                                                                                                                                                                                                                                                                   |                          |
| SUNDRY NOTICES AND REPORTS ON WELLS (DO NOT USE THIS FORM FOR PROPOSALS TO DRILL OR TO DEEPEN OR PLUG BACK TO A DIFFERENT RESERVOIR. USE "APPLICATION FOR PERMIT" (FORM C-101) FOR SUCH                                                                |                                                   | 7. Lease Name or Unit Agreement Name<br>Penasco IW Shallow |                                                                                                                                                                                                                                                                                                                   |                          |
| PROPOSALS.)  1. Type of Well: Oil Well  Gas Well  Other                                                                                                                                                                                                |                                                   | <ul><li>8. Well Number</li><li>2</li></ul>                 |                                                                                                                                                                                                                                                                                                                   |                          |
| 2. Name of Operator Yates Petroleum Corporation                                                                                                                                                                                                        |                                                   | 9. OGRID Number 025575                                     |                                                                                                                                                                                                                                                                                                                   |                          |
| 3. Address of Operator                                                                                                                                                                                                                                 |                                                   | 10. Pool name or Wildcat                                   |                                                                                                                                                                                                                                                                                                                   |                          |
| 105 South Fourth Street, Artesia, NM 88210                                                                                                                                                                                                             |                                                   |                                                            | Penasco Draw; SA-Yes                                                                                                                                                                                                                                                                                              | 0                        |
| 4. Well Location Unit Letter M :                                                                                                                                                                                                                       | 330 feet from the South                           | n line and 9                                               | feet from the                                                                                                                                                                                                                                                                                                     | West line                |
| Section 31                                                                                                                                                                                                                                             | Township 18S Rai  11. Elevation (Show whether DR, | nge 25E                                                    | NMPM Eddy                                                                                                                                                                                                                                                                                                         | County                   |
| 3652'GR                                                                                                                                                                                                                                                |                                                   |                                                            |                                                                                                                                                                                                                                                                                                                   |                          |
| 12. Check                                                                                                                                                                                                                                              | Appropriate Box to Indicate N                     | fature of Notice, I                                        | Report or Other Data                                                                                                                                                                                                                                                                                              |                          |
|                                                                                                                                                                                                                                                        | NTENTION TO:                                      | •                                                          | SEQUENT REPOR                                                                                                                                                                                                                                                                                                     |                          |
| PERFORM REMEDIAL WORK                                                                                                                                                                                                                                  | ] PLUG AND ABANDON ⊠                              | REMEDIAL WORK                                              | C 🗌 ALTE                                                                                                                                                                                                                                                                                                          | ERING CASING             |
| TEMPORARILY ABANDON                                                                                                                                                                                                                                    |                                                   |                                                            |                                                                                                                                                                                                                                                                                                                   |                          |
| PULL OR ALTER CASING DOWNHOLE COMMINGLE                                                                                                                                                                                                                |                                                   | CASING/CEMENT                                              | JOB $\square$                                                                                                                                                                                                                                                                                                     |                          |
| CLOSED-LOOP SYSTEM                                                                                                                                                                                                                                     |                                                   |                                                            |                                                                                                                                                                                                                                                                                                                   |                          |
| OTHER:                                                                                                                                                                                                                                                 |                                                   | OTHER:                                                     | .i                                                                                                                                                                                                                                                                                                                | 1. din a actionate d'ata |
| 13. Describe proposed or completed operations. (Clearly state all pertinent details, and give pertinent dates, including estimated date of starting any proposed work). SEE RULE 19.15.7.14 NMAC. For Multiple Completions: Attach wellbore diagram of |                                                   |                                                            |                                                                                                                                                                                                                                                                                                                   |                          |
| proposed completion or recompletion.                                                                                                                                                                                                                   |                                                   |                                                            |                                                                                                                                                                                                                                                                                                                   |                          |
| Yates Petroleum Corporation plans to plug and abandon this well as follows:                                                                                                                                                                            |                                                   |                                                            |                                                                                                                                                                                                                                                                                                                   |                          |
| 1. MIRU all safety equipment as needed. NU BOP.                                                                                                                                                                                                        |                                                   |                                                            |                                                                                                                                                                                                                                                                                                                   |                          |
| 2. Set a CIBP at 2404'. Spot a 100 sx Class "C" cement plug from 1004'-2404' and tag. Spot a 75 sx Class "C" cement plug from 1004' up to surface. This will fill the entire wellbore up from the CIBP to the surface. WOC and tag plug.               |                                                   |                                                            |                                                                                                                                                                                                                                                                                                                   |                          |
| 3. Cut off wellhead, install marker and clear up location as per regulated                                                                                                                                                                             |                                                   |                                                            |                                                                                                                                                                                                                                                                                                                   |                          |
| Wellbore schematics attached                                                                                                                                                                                                                           | (4) DERF & SQ @ 350                               | 0'- 7" SHOE                                                | - WULL NM OIL C                                                                                                                                                                                                                                                                                                   | ONSERVATION SIA DISTRICT |
|                                                                                                                                                                                                                                                        | (3) NOA 1 CA @ 350                                | 1034 SHOE                                                  | WOC + THE OC                                                                                                                                                                                                                                                                                                      | T 20 2016                |
|                                                                                                                                                                                                                                                        | 4.) PENT & 50 E 300                               | •                                                          |                                                                                                                                                                                                                                                                                                                   | BY                       |
| •                                                                                                                                                                                                                                                      |                                                   | _                                                          | of Well bore only.                                                                                                                                                                                                                                                                                                | ECEIVED                  |
|                                                                                                                                                                                                                                                        |                                                   | od for pluggi                                              | ng of well Plugge under                                                                                                                                                                                                                                                                                           | \                        |
| C. ID.                                                                                                                                                                                                                                                 | n: n: n                                           | Approved under by                                          | Lent Reput Web Fab                                                                                                                                                                                                                                                                                                |                          |
| Spud Date:                                                                                                                                                                                                                                             | Rig Release Da                                    | ate: Villand 103 (Sub for                                  | ing of well bore only. Ind is retained pending receipt Ind at OCD Web Page under |                          |
| WELL MUST BE PLUCCED BY 10/21/2017                                                                                                                                                                                                                     |                                                   |                                                            |                                                                                                                                                                                                                                                                                                                   |                          |
| I hereby certify that the information                                                                                                                                                                                                                  | above is true and complete to the be              | est of my knowledge                                        | and belief.                                                                                                                                                                                                                                                                                                       |                          |
| SIGNATURE (Line)                                                                                                                                                                                                                                       | unta TITLE Regu                                   | ulatory Reporting Su                                       | pervisor DATE Oct                                                                                                                                                                                                                                                                                                 | tober 18, 2016           |
| Type or print name E-mail address: tinah@yatespetroleum.com PHONE: 575-748-4168 For State Use Only                                                                                                                                                     |                                                   |                                                            |                                                                                                                                                                                                                                                                                                                   |                          |
| APPROVED BY: falet 2 ful TITLE COMPLIANTE OFFICER DATE 10/21/2016 Conditions of Approval (if any): & SEE ATTACHEO COA-5                                                                                                                                |                                                   |                                                            |                                                                                                                                                                                                                                                                                                                   |                          |
| Conditions of Approval (if any): & SEE ATTACHEO COA-S                                                                                                                                                                                                  |                                                   |                                                            |                                                                                                                                                                                                                                                                                                                   |                          |