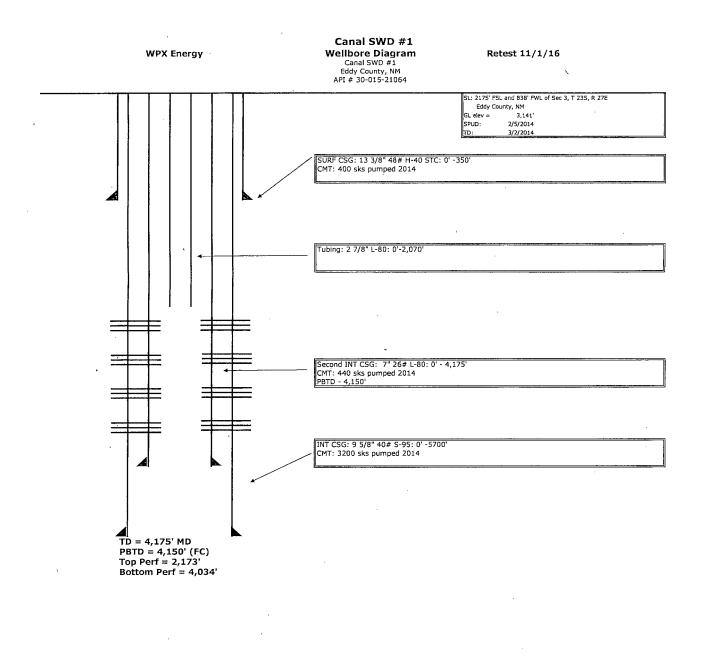

Prepared By: Josh Shannon Email: joshua.shannon@wpxenergy.com

Surface Location: 2,175' FSL & 838' FWL of Section 3, T 23S, R 27E Eddy CO, NM API # 30-015-21064