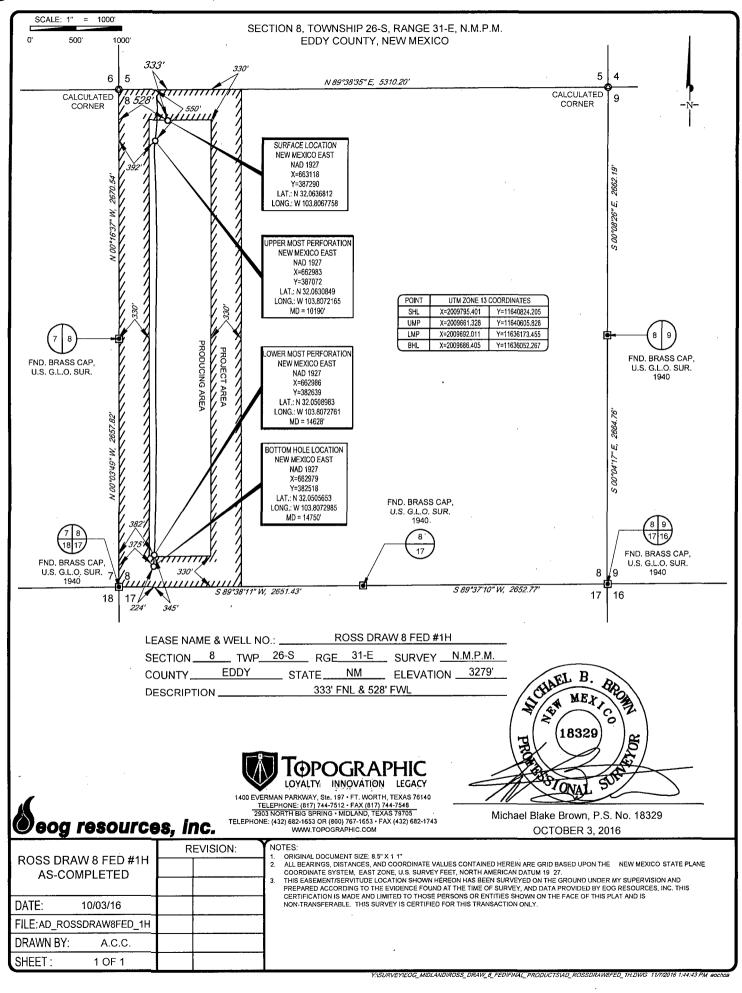

## FORM C-102 Revised August 1, 2011

Submit one copy to appropriate
District Office

AMENDED REPORT

Drilled WELL LOCATION AND ACREAGE DEDICATION PLAT <sup>1</sup>API Number <sup>2</sup>Pool Code <sup>3</sup>Pool Name 30-015-39248 97860 Jennings; Bone Spring <sup>4</sup>Property Code <sup>5</sup>Property Name Well Number 38727 ROSS DRAW 8 FED #1H <sup>7</sup>OGRID No. <sup>8</sup>Operator Name <sup>9</sup>Elevation EOG RESOURCES, INC. 3278' 7377 <sup>10</sup>Surface Location East/West line County Feet from the UL or lot no. Section Township Range Lot Idn North/South line Feet from the NORTH EDDY D 8 26-S31 - E333 WEST 528 UL or lot no. North/South line Feet from the East/West line County Section Township Range Lot Idn Feet from the 26-SSOUTH WEST EDDY M 8 31 - E224 375