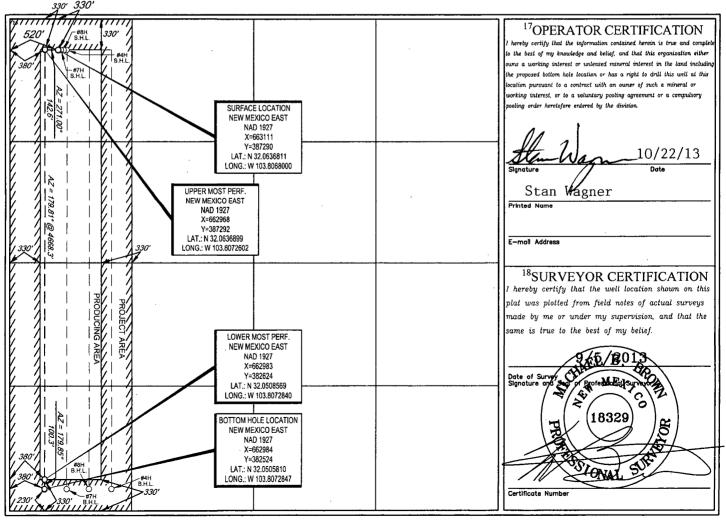

## FORM C-102 Revised August 1, 2011

Submit one copy to appropriate
District Office

AMENDED REPORT

Drilled WELL LOCATION AND ACREAGE DEDICATION PLAT <sup>1</sup>API Number <sup>2</sup>Pool Code <sup>3</sup>Pool Name 30-015-39248 97860 Jennings; Bone Spring <sup>4</sup>Property Code <sup>5</sup>Property Name Well Number 38727 ROSS DRAW 8 FED #1H <sup>7</sup>OGRID No. <sup>8</sup>Operator Name <sup>9</sup>Elevation EOG RESOURCES, INC. 3278' 7377 <sup>10</sup>Surface Location East/West line County Feet from the UL or lot no. Section Township Range Lot Idn North/South line Feet from the NORTH EDDY D 8 26-S31 - E333 WEST 528 UL or lot no. North/South line Feet from the East/West line County Section Township Range Lot Idn Feet from the 26-SSOUTH WEST EDDY M 8 31 - E224 375