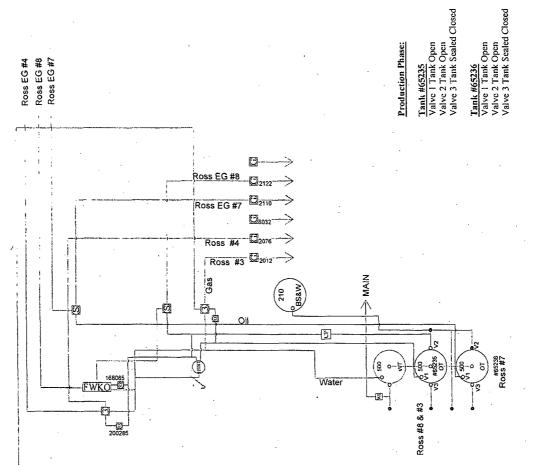

## Ross EG Federal Battery

660' FNL & 660' FWL \* Sec 20 - T19S-R25E\* Unit D API - 30-015-25903 Eddy County, NM

ROSS EG FEDERAL #3 FLOW LINE

This diagram is subject to the Yates Petroleum Corporation August 1983 Security Plan which is on file at 105 South 4th Street, Artesia, NM

Tank #65235 Valve I Tank Scaled Closed Valve 2 Tank Scaled Closed Valve 3 Tank Scaled Closed

Accepted for Record Purposes.

Approval Subject to Onsite Inspection.

Date: 09.38.16

Sales Phase:

Tank #65236 Valve 1 Tank Sealed Closed Valve 2 Tank Sealed Closed Valve 3 Tank Sealed Closed