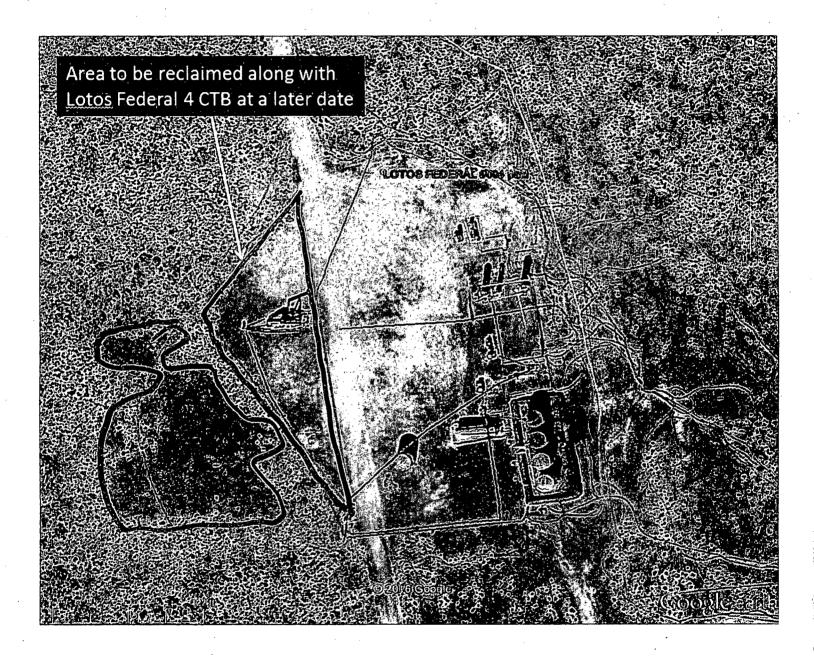

## **Lotos Federal 4 Site Reclamation**

This notification is to request an extension on the reclamation of the Lotos Federal 4 well site. Well has been P&A'd and the pumping unit has been removed. The current due date for the reclamation of the site is 10/01/16. Being that the nearby battery is still in service and has multiple wells producing into it we would like to wait and reclaim the Lotos Federal #4 pad along with the Lotos Federal 4 CTB once the last well producing into the battery has been P&A'd.