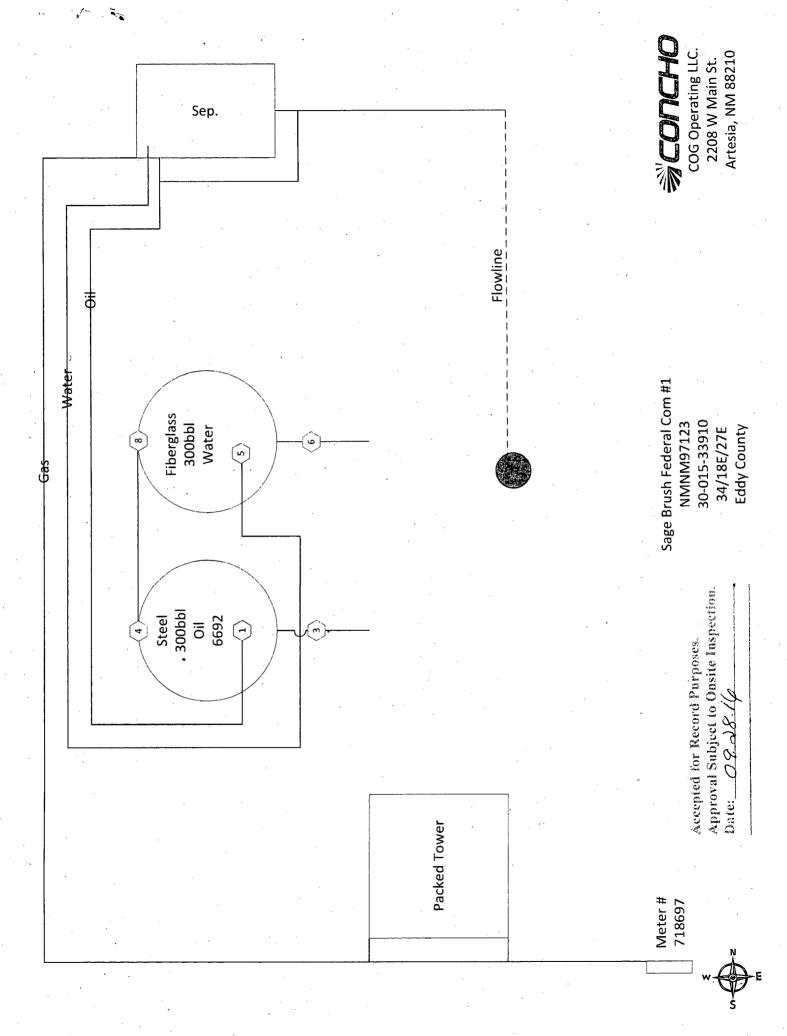

| abandoned we                                                                                                                            | 6. If Indian, Allottee                  | 6. If Indian, Allottee or Tribe Name                   |                                                 |                                                |  |
|-----------------------------------------------------------------------------------------------------------------------------------------|-----------------------------------------|--------------------------------------------------------|-------------------------------------------------|------------------------------------------------|--|
| SUBMIT IN TRI                                                                                                                           | 7. If Unit or CA/Agr<br>NMNM114024      | 7. If Unit or CA/Agreement, Name and/or No. NMNM114024 |                                                 |                                                |  |
| Type of Well                                                                                                                            |                                         |                                                        | 8. Well Name and No.<br>SAGEBRUSH FEDERAL COM 1 |                                                |  |
| 2. Name of Operator Contact: AMANDA AVERY                                                                                               |                                         |                                                        | 9. API Well No.                                 |                                                |  |
| COG OPERATING LLC                                                                                                                       | no.com                                  | 30-015-33910                                           |                                                 |                                                |  |
|                                                                                                                                         |                                         | o. Phone No. (include area code<br>h: 575-748-6940     | ) 10. Field and Pool, o<br>ANGEL RANC           | 10. Field and Pool, or Exploratory ANGEL RANCH |  |
| 4. Location of Well (Footage, Sec., T                                                                                                   | , R., M., or Survey Description)        |                                                        | 11. County or Parish                            | 11. County or Parish, and State                |  |
| Sec 34 T18S R27E NWSE 18                                                                                                                |                                         | EDDY COUNT                                             | Y, NM                                           |                                                |  |
| 12. CHECK APPI                                                                                                                          | ROPRIATE BOX(ES) TO E                   | NDICATE NATURE OF                                      | NOTICE, REPORT, OR OTHE                         | ER DATA                                        |  |
| TYPE OF SUBMISSION                                                                                                                      | TYPE OF ACTION                          |                                                        |                                                 |                                                |  |
| ☑ Notice of Intent                                                                                                                      | ☐ Acidize                               | □ Deepen                                               | ☐ Production (Start/Resume)                     | ☐ Water Shut-Off                               |  |
|                                                                                                                                         | ☐ Alter Casing                          | ☐ Fracture Treat                                       | ☐ Reclamation                                   | ■ Well Integrity                               |  |
| ☐ Subsequent Report                                                                                                                     | □ Casing Repair                         | ■ New Construction                                     | ☐ Recomplete                                    |                                                |  |
| ☐ Final Abandonment Notice                                                                                                              | ☐ Change Plans                          | ☐ Plug and Abandon                                     | ☐ Temporarily Abandon                           | m/Security Plan                                |  |
|                                                                                                                                         | ☐ Convert to Injection                  | ☐ Plug Back                                            | ■ Water Disposal                                | •                                              |  |
| Please see attached Site Faci                                                                                                           | NM OIL                                  | CONSERVATION<br>SIA DISTRICT                           |                                                 | ·                                              |  |
|                                                                                                                                         |                                         |                                                        | - Accepted for Record                           | Parrocou                                       |  |
| App.                                                                                                                                    |                                         |                                                        | •                                               | proval Subject to Onsite Inspection.           |  |
|                                                                                                                                         |                                         |                                                        | Date: 09.28.16                                  |                                                |  |
|                                                                                                                                         | KE                                      | CEIVED                                                 |                                                 |                                                |  |
|                                                                                                                                         |                                         |                                                        |                                                 |                                                |  |
| 14. I hereby certify that the foregoing is                                                                                              | Electronic Submission #349              | RATING LLC, sent to the C                              | arlsbad                                         |                                                |  |
| Name (Printed/Typed) AMANDA                                                                                                             |                                         | - 1                                                    | ORIZED REPRESENTATIVE                           |                                                |  |
| ` ` `                                                                                                                                   |                                         |                                                        |                                                 |                                                |  |
| Signature (Electronic S                                                                                                                 | Submission)                             | Date 08/31/2                                           | 2016                                            |                                                |  |
|                                                                                                                                         | THIS SPACE FOR                          | FEDERAL OR STATE                                       | OFFICE USE                                      |                                                |  |
| Approved By                                                                                                                             |                                         | Title                                                  |                                                 | Date                                           |  |
| conditions of approval, if any, are attache<br>ertify that the applicant holds legal or equinities would entitle the applicant to condu | nitable title to those rights in the su |                                                        |                                                 |                                                |  |
| Citle 18 U.S.C. Section 1001 and Title 43 States any false, fictitious or fraudulent                                                    | U.S.C. Section 1212, make it a cris     | ne for any person knowingly and                        | d willfully to make to any department of        | or agency of the United                        |  |