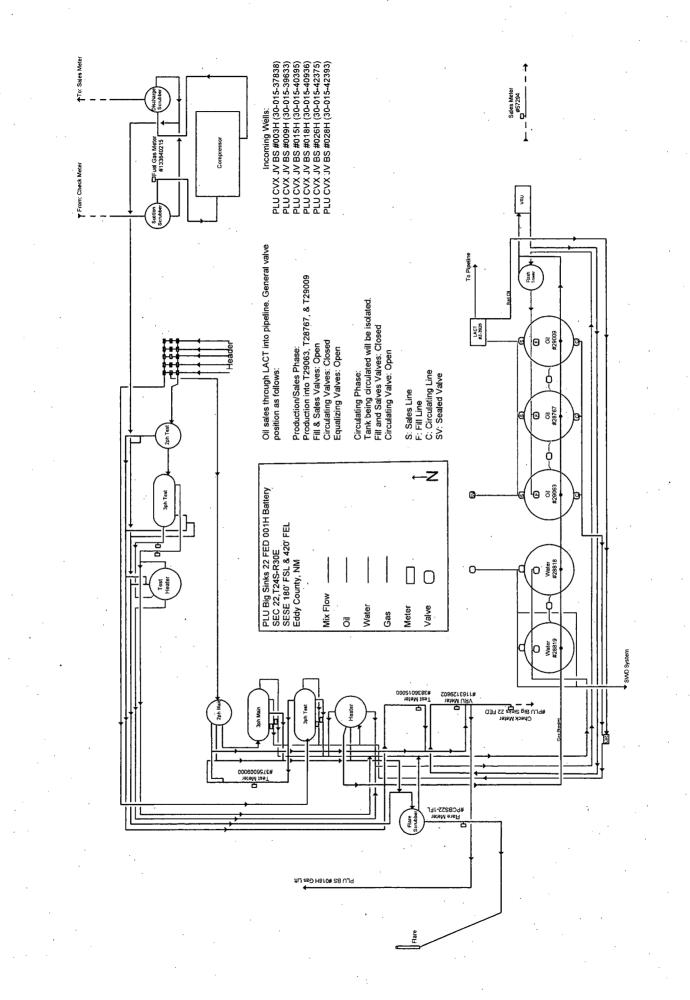

| Fon<br>(Au                           | mi3160-5                                                                                                                                                                                                                                                                                                                                                                                 |                                                                                                                                                                                                                                                                                                                                                     |                                                                                                                                                                                                                                                |                                                                                                                             |                                                                                            |  |
|--------------------------------------|------------------------------------------------------------------------------------------------------------------------------------------------------------------------------------------------------------------------------------------------------------------------------------------------------------------------------------------------------------------------------------------|-----------------------------------------------------------------------------------------------------------------------------------------------------------------------------------------------------------------------------------------------------------------------------------------------------------------------------------------------------|------------------------------------------------------------------------------------------------------------------------------------------------------------------------------------------------------------------------------------------------|-----------------------------------------------------------------------------------------------------------------------------|--------------------------------------------------------------------------------------------|--|
|                                      |                                                                                                                                                                                                                                                                                                                                                                                          | UNITED STATES                                                                                                                                                                                                                                                                                                                                       | NTERIOR                                                                                                                                                                                                                                        | OMB N                                                                                                                       | APPROVED<br>O. 1004-0135<br>July 31, 2010                                                  |  |
|                                      | BUREAU OF LAND MANAGEMENT OCD Artesia<br>SUNDRY NOTICES AND REPORTS ON WELLS<br>Do not use this form for proposals to drill or to re-enter an<br>abandoned well. Use form 3160-3 (APD) for such proposals.                                                                                                                                                                               |                                                                                                                                                                                                                                                                                                                                                     |                                                                                                                                                                                                                                                | 5. Lease Serial No.<br>NMNM02862                                                                                            | 5. Lease Serial No.                                                                        |  |
|                                      |                                                                                                                                                                                                                                                                                                                                                                                          |                                                                                                                                                                                                                                                                                                                                                     |                                                                                                                                                                                                                                                | 6. If Indian, Allottee of                                                                                                   |                                                                                            |  |
|                                      | SUBMIT IN TRIPLICATE - Other instructions on reverse side.                                                                                                                                                                                                                                                                                                                               |                                                                                                                                                                                                                                                                                                                                                     |                                                                                                                                                                                                                                                | 7. If Unit or CA/Agre<br>891000303X                                                                                         | 7. If Unit or CA/Agreement, Name and/or No.<br>891000303X                                  |  |
| 1.                                   | 1. Type of Well Gas Well Other                                                                                                                                                                                                                                                                                                                                                           |                                                                                                                                                                                                                                                                                                                                                     |                                                                                                                                                                                                                                                | 8. Well Name and No.<br>POKER LAKE UNIT CVX JV BS 3H                                                                        |                                                                                            |  |
|                                      | 2. Name of Operator Contact: TRACIE J CHE<br>BOPCO LP E-Mail: tjcherry@basspet.com                                                                                                                                                                                                                                                                                                       |                                                                                                                                                                                                                                                                                                                                                     |                                                                                                                                                                                                                                                | 9. API Well No.<br>30-015-37838-0                                                                                           | 00-S1                                                                                      |  |
|                                      | Address<br>P O BOX 2760<br>MIDLAND, TX 79702                                                                                                                                                                                                                                                                                                                                             |                                                                                                                                                                                                                                                                                                                                                     | 3b. Phone No. (include area code<br>Ph: 432-683-2277                                                                                                                                                                                           | ) 10. Field and Pool, or<br>WILDCAT                                                                                         | Exploratory                                                                                |  |
| 4.                                   | Location of Well (Footage, Sec., 7                                                                                                                                                                                                                                                                                                                                                       | , R., M., or Survey Description,                                                                                                                                                                                                                                                                                                                    | )                                                                                                                                                                                                                                              | 11. County or Parish,                                                                                                       | and State                                                                                  |  |
|                                      | Sec 22 T24S R30E SESE 175                                                                                                                                                                                                                                                                                                                                                                | FSL 400FEL                                                                                                                                                                                                                                                                                                                                          |                                                                                                                                                                                                                                                | EDDY COUNT                                                                                                                  | Y, NM                                                                                      |  |
| . ——                                 | 12. CHECK APPI                                                                                                                                                                                                                                                                                                                                                                           | ROPRIATE BOX(ES) TO                                                                                                                                                                                                                                                                                                                                 | ) INDICATE NATURE OF 1                                                                                                                                                                                                                         | NOTICE, REPORT, OR OTHE                                                                                                     | R DATA                                                                                     |  |
|                                      | TYPE OF SUBMISSION                                                                                                                                                                                                                                                                                                                                                                       |                                                                                                                                                                                                                                                                                                                                                     | ТҮРЕ О                                                                                                                                                                                                                                         | F ACTION                                                                                                                    |                                                                                            |  |
|                                      | □ Notice of Intent                                                                                                                                                                                                                                                                                                                                                                       | 🗖 Acidize                                                                                                                                                                                                                                                                                                                                           | 🗖 Deepen                                                                                                                                                                                                                                       | Production (Start/Resume)                                                                                                   | □ Water Shut-Off                                                                           |  |
|                                      |                                                                                                                                                                                                                                                                                                                                                                                          | Alter Casing                                                                                                                                                                                                                                                                                                                                        | Fracture Treat                                                                                                                                                                                                                                 | Reclamation                                                                                                                 | Well Integrity                                                                             |  |
|                                      | Subsequent Report                                                                                                                                                                                                                                                                                                                                                                        | Casing Repair                                                                                                                                                                                                                                                                                                                                       | New Construction                                                                                                                                                                                                                               | □ Recomplete                                                                                                                | 🛛 Other                                                                                    |  |
|                                      | Final Abandonment Notice                                                                                                                                                                                                                                                                                                                                                                 | Change Plans                                                                                                                                                                                                                                                                                                                                        | Plug and Abandon                                                                                                                                                                                                                               | Temporarily Abandon                                                                                                         | Site Facility Diagra<br>m/Security Plan                                                    |  |
|                                      |                                                                                                                                                                                                                                                                                                                                                                                          | Convert to Injection                                                                                                                                                                                                                                                                                                                                | Plug Back                                                                                                                                                                                                                                      | 🗖 Water Disposal                                                                                                            |                                                                                            |  |
| , 1                                  | This sundry is being resubmitted. EC #335664 rejected<br>NM OIL CONSERVATION<br>ARTESIA DISTRICT<br>NOV 1 4 2016                                                                                                                                                                                                                                                                         |                                                                                                                                                                                                                                                                                                                                                     |                                                                                                                                                                                                                                                |                                                                                                                             | Accepted for Record Purposes.<br>Approval Subject to Onsite Inspection<br>Date: 08.10.2016 |  |
|                                      | ART                                                                                                                                                                                                                                                                                                                                                                                      | ESIA DISTRICT                                                                                                                                                                                                                                                                                                                                       |                                                                                                                                                                                                                                                | Approval Subject t<br>Date:OB                                                                                               | o Onsite Inspectio                                                                         |  |
|                                      | ART<br>.N                                                                                                                                                                                                                                                                                                                                                                                | ESIA DISTRICT                                                                                                                                                                                                                                                                                                                                       |                                                                                                                                                                                                                                                | Approval Subject t<br>Date:OB                                                                                               | o Onsite Inspectio                                                                         |  |
|                                      | ART<br>.N                                                                                                                                                                                                                                                                                                                                                                                | PESIA DISTRICT                                                                                                                                                                                                                                                                                                                                      |                                                                                                                                                                                                                                                | Approval Subject to<br>Date: <u>()8 . [3]</u>                                                                               | o Onsite Inspectio                                                                         |  |
|                                      | ART<br>N<br>4. I hereby certify that the foregoing is                                                                                                                                                                                                                                                                                                                                    | ESIA DISTRICT<br>V 1 4 2016<br>RECEIVED<br>true and correct.<br>Electronic Submission #                                                                                                                                                                                                                                                             | 337038 verified by the BLM We<br>30PCO LP, sent to the Carlsba                                                                                                                                                                                 | Approval Subject to<br>Date:                                                                                                | o Onsite Inspectio                                                                         |  |
| 14                                   | ART<br>N<br>4. I hereby certify that the foregoing is<br>Con                                                                                                                                                                                                                                                                                                                             | ESIA DISTRICT<br>V 1 4 2016<br>AC<br>RECEIVED<br>true and correct.<br>Electronic Submission #<br>For E<br>mmitted to AFMSS for proce                                                                                                                                                                                                                | BOPCO LP, sent to the Carlsba<br>essing by PRISCILLA PEREZ o                                                                                                                                                                                   | Approval Subject t<br>Date:                                                                                                 | o Onsite Inspectio                                                                         |  |
| 14                                   | ART<br>N<br>4. I hereby certify that the foregoing is                                                                                                                                                                                                                                                                                                                                    | ESIA DISTRICT<br>V 1 4 2016<br>AC<br>RECEIVED<br>true and correct.<br>Electronic Submission #<br>For E<br>mmitted to AFMSS for proce                                                                                                                                                                                                                | BOPCO LP, sent to the Carlsba<br>essing by PRISCILLA PEREZ o                                                                                                                                                                                   | Approval Subject to<br>Date:                                                                                                | o Onsite Inspectio                                                                         |  |
| 14                                   | ART<br>N<br>4. I hereby certify that the foregoing is<br>Con                                                                                                                                                                                                                                                                                                                             | ESIA DISTRICT<br>V 1 4 2016<br>RECEIVED<br>true and correct.<br>Electronic Submission #<br>For E<br>mitted to AFMSS for proce<br>CHERRY<br>Submission)                                                                                                                                                                                              | BOPCO LP, sent to the Carlsba<br>essing by PRISCILLA PEREZ o<br>Title REGUL<br>Date 04/20/2                                                                                                                                                    | Approval Subject t<br>Date: 08.10<br>Studies<br>III Information System<br>ad<br>on 04/21/2016 (16PP0972SE)<br>ATORY ANALYST | o Onsite Inspectio                                                                         |  |
| 14                                   | ART<br>N<br>4. I hereby certify that the foregoing is<br>Con<br>Name ( <i>Printed/Typed</i> ) TRACIE J                                                                                                                                                                                                                                                                                   | ESIA DISTRICT<br>V 1 4 2016<br>RECEIVED<br>true and correct.<br>Electronic Submission #<br>For E<br>mitted to AFMSS for proce<br>CHERRY<br>Submission)                                                                                                                                                                                              | BOPCO LP, sent to the Carlsba<br>essing by PRISCILLA PEREZ o<br>Title REGUL                                                                                                                                                                    | Approval Subject t<br>Date: 08.10<br>Studies<br>III Information System<br>ad<br>on 04/21/2016 (16PP0972SE)<br>ATORY ANALYST | o Onsite Inspectio                                                                         |  |
|                                      | ART<br>N<br>A. I hereby certify that the foregoing is<br>Con<br>Name ( <i>Printed/Typed</i> ) TRACIE J<br>Signature (Electronic S                                                                                                                                                                                                                                                        | ESIA DISTRICT<br>V 1 4 2016<br>RECEIVED<br>true and correct.<br>Electronic Submission #<br>For E<br>mitted to AFMSS for proce<br>CHERRY<br>Submission)<br>THIS SPACE FC                                                                                                                                                                             | BOPCO LP, sent to the Carlsba<br>essing by PRISCILLA PEREZ o<br>Title REGUL<br>Date 04/20/2<br>DR FEDERAL OR STATE                                                                                                                             | Approval Subject t<br>Date: 08.10<br>Studies<br>III Information System<br>ad<br>on 04/21/2016 (16PP0972SE)<br>ATORY ANALYST | o Onsite Inspectio                                                                         |  |
| AI<br>Con<br>certi<br>whice          | ART<br>N<br>ART<br>N<br>A<br>A<br>A<br>A<br>A<br>A<br>A<br>A<br>A<br>A<br>A<br>A<br>A<br>A<br>A<br>A<br>A<br>A                                                                                                                                                                                                                                                                           | ESIA DISTRICT<br>V 1 4 2016<br>RECEIVED<br>true and correct.<br>Electronic Submission #<br>For E<br>mitted to AFMSS for proce<br>CHERRY<br>Submission)<br>THIS SPACE FO<br>d. Approval of this notice does<br>uitable title to those rights in the<br>ict operations thereon.                                                                       | BOPCO LP, sent to the Carlsba<br>essing by PRISCILLA PEREZ of<br>Title REGUL<br>Date 04/20/2<br>DR FEDERAL OR STATE<br>Title<br>not warrant or<br>subject lease Office                                                                         | Approval Subject to<br>Date: 080<br>                                                                                        | o Onsite Inspectio                                                                         |  |
| AI<br>Con<br>certi<br>white<br>Title | ART<br>N<br>ART<br>N<br>A<br>A<br>A<br>A<br>A<br>A<br>A<br>A<br>A<br>A<br>A<br>A<br>A<br>A<br>A<br>A<br>A<br>A                                                                                                                                                                                                                                                                           | ESIA DISTRICT<br>V 1 4 2016<br>RECEIVED<br>true and correct.<br>Electronic Submission #<br>For E<br>mitted to AFMSS for proce<br>CHERRY<br>Submission)<br>THIS SPACE FO<br>d. Approval of this notice does<br>itable title to those rights in the<br>ict operations thereon.<br>U.S.C. Section 1212, make it a                                      | BOPCO LP, sent to the Carlsba<br>essing by PRISCILLA PEREZ of<br>Title REGUL<br>Date 04/20/2<br>DR FEDERAL OR STATE<br>                                                                                                                        | Approval Subject to<br>Date:                                                                                                | o Onsite Inspectio                                                                         |  |
| AI<br>Con<br>certi<br>white<br>Title | ART<br>N<br>ART<br>N<br>A. I hereby certify that the foregoing is<br>Con<br>Name (Printed/Typed) TRACIE J<br>Signature (Electronic S<br>Signature (Electronic S<br>ditions of approval, if any, are attache<br>ify that the applicant holds legal or equ<br>ch would entitle the applicant to condu<br>e 18 U.S.C. Section 1001 and Title 43<br>ates any false, fictitious or fraudulent | ESIA DISTRICT<br>V 1 4 2016<br>RECEIVED<br>true and correct.<br>Electronic Submission #<br>For E<br>mitted to AFMSS for proce<br>CHERRY<br>Submission)<br>THIS SPACE FC<br>d. Approval of this notice does<br>nitable title to those rights in the<br>ict operations thereon.<br>U.S.C. Section 1212, make it a<br>statements or representations as | BOPCO LP, sent to the Carlsba<br>essing by PRISCILLA PEREZ of<br>Title REGUL<br>Date 04/20/2<br>DR FEDERAL OR STATE<br>Title<br>not warrant or<br>subject lease<br>Crime for any person knowingly and<br>to any matter within its jurisdiction | Approval Subject to<br>Date:                                                                                                | o Onsite Inspectio                                                                         |  |
| AI<br>Con<br>certi<br>white<br>Title | ART<br>N<br>ART<br>N<br>A. I hereby certify that the foregoing is<br>Con<br>Name (Printed/Typed) TRACIE J<br>Signature (Electronic S<br>Signature (Electronic S<br>ditions of approval, if any, are attache<br>ify that the applicant holds legal or equ<br>ch would entitle the applicant to condu<br>e 18 U.S.C. Section 1001 and Title 43<br>ates any false, fictitious or fraudulent | ESIA DISTRICT<br>V 1 4 2016<br>RECEIVED<br>true and correct.<br>Electronic Submission #<br>For E<br>mitted to AFMSS for proce<br>CHERRY<br>Submission)<br>THIS SPACE FC<br>d. Approval of this notice does<br>nitable title to those rights in the<br>ict operations thereon.<br>U.S.C. Section 1212, make it a<br>statements or representations as | BOPCO LP, sent to the Carlsba<br>essing by PRISCILLA PEREZ of<br>Title REGUL<br>Date 04/20/2<br>DR FEDERAL OR STATE<br>Title<br>not warrant or<br>subject lease<br>Crime for any person knowingly and<br>to any matter within its jurisdiction | Approval Subject to<br>Date:                                                                                                | o Onsite Inspectio                                                                         |  |
| AI<br>Con<br>certi<br>white<br>Title | ART<br>N<br>ART<br>N<br>A. I hereby certify that the foregoing is<br>Con<br>Name (Printed/Typed) TRACIE J<br>Signature (Electronic S<br>Signature (Electronic S<br>ditions of approval, if any, are attache<br>ify that the applicant holds legal or equ<br>ch would entitle the applicant to condu<br>e 18 U.S.C. Section 1001 and Title 43<br>ates any false, fictitious or fraudulent | ESIA DISTRICT<br>V 1 4 2016<br>RECEIVED<br>true and correct.<br>Electronic Submission #<br>For E<br>mitted to AFMSS for proce<br>CHERRY<br>Submission)<br>THIS SPACE FC<br>d. Approval of this notice does<br>nitable title to those rights in the<br>ict operations thereon.<br>U.S.C. Section 1212, make it a<br>statements or representations as | BOPCO LP, sent to the Carlsba<br>essing by PRISCILLA PEREZ of<br>Title REGUL<br>Date 04/20/2<br>DR FEDERAL OR STATE<br>Title<br>not warrant or<br>subject lease<br>Crime for any person knowingly and<br>to any matter within its jurisdiction | Approval Subject to<br>Date:                                                                                                | o Onsite Inspectio                                                                         |  |