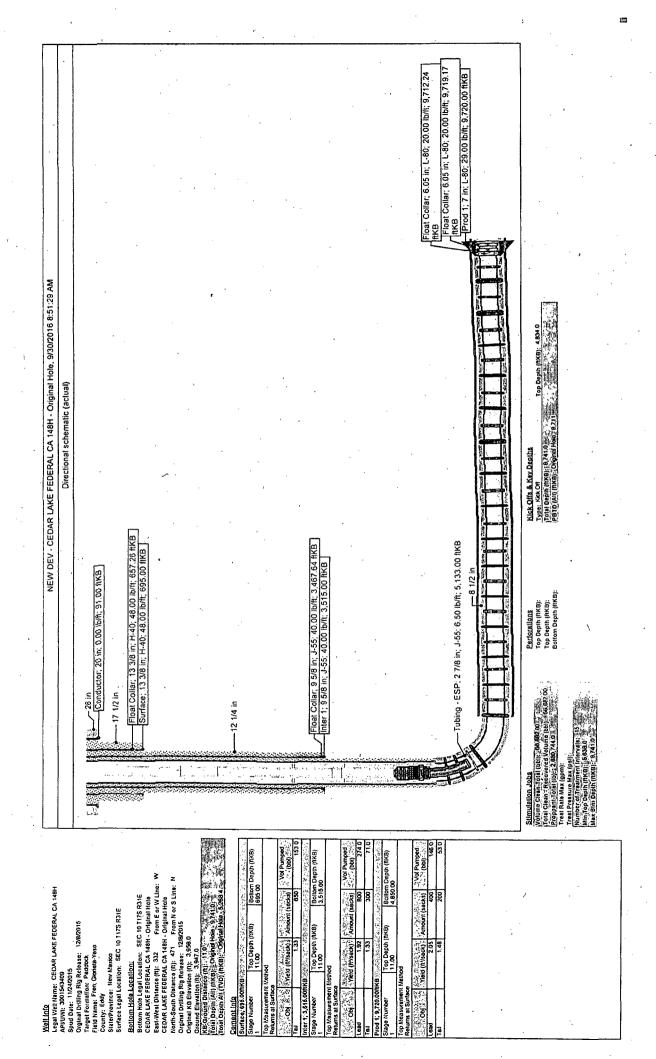

## 32. Additional remarks, continued

TOTAL ACID 2,523 BBL

08/10/16 RDMO FRAC
09/09/16 WO DRILL OUT SLEEVES
09/10/16 WELL CIRC CLEAN ,RIG DOWN TURN OVER TO LEQ TO RUN ESP
09/12/16 RIH W/ESP & 2-7/8: J55 TUBING,SET SLIPS & PREPARE TO NUBOPS & 7-1/16 5M FLANGE, NU ESP
FLANGE, SWI & TURN OVER TO PRODUCTION RDMO
09/15/16 POP - FIRST FLOW