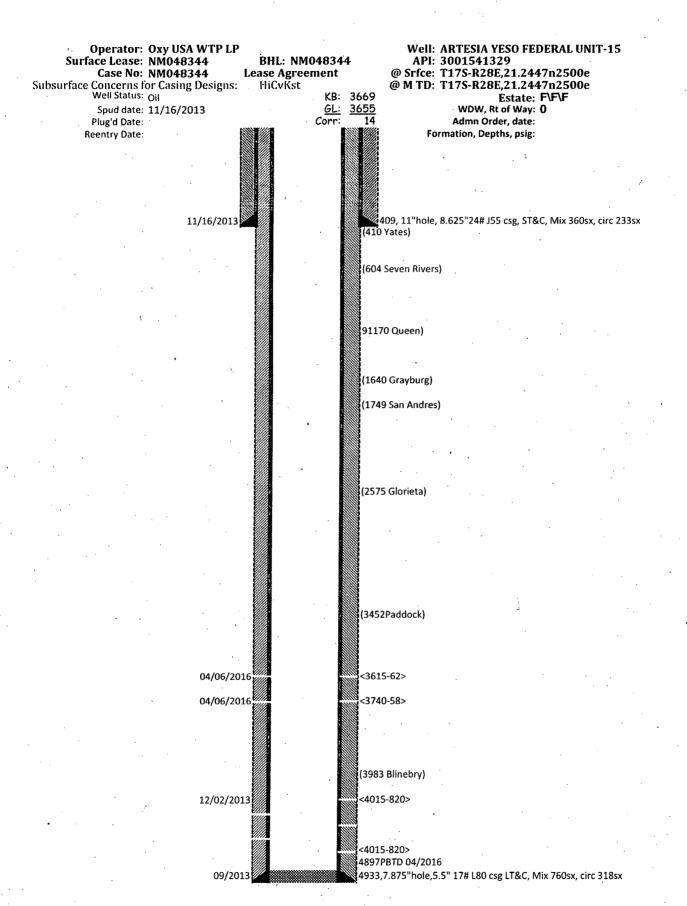

\*\* OPERATOR-SUBMITTED \*\* OPERATOR-SUBMITTED \*\*

Diagram last updated: 11/02/2016

High Cave Karst: two casing strings, both to circulate cement to surface.

| 85/8        |              | 005                               | 11             | inch hole.                                  | M 1850 186 185 185 185 185 185 185 185 185 185 185 | Design F                                            |         | SURF                                                         | 4         |
|-------------|--------------|-----------------------------------|----------------|---------------------------------------------|----------------------------------------------------|-----------------------------------------------------|---------|--------------------------------------------------------------|-----------|
| Segment     | /*/ft        | Gr                                | ade 🦾 📑        | Coupling                                    | Joint                                              | Collapse**                                          | Burst   | Length                                                       | Weight    |
| ) "A"       | 24.00        | J                                 | 55             | ST&C                                        | 24.86                                              | 7.5                                                 | 1.15    | 409                                                          | 9,816     |
| w/8.4#/g mu | d, 30min Sfc | Csg Test psig:                    | 1,500          | Tail Cmt                                    | does                                               | circ to sfc.                                        | Totals: | 409                                                          | 9,816     |
| Compari     | son of Pi    | roposed to                        | <b>Minimum</b> | Required C                                  | ement V                                            | olumes                                              |         |                                                              |           |
| Hole :      | Annular      | Proposed                          | CuFt Cmt       | Min                                         | Excess                                             | Drilling                                            | Calc    | , Reg'd                                                      | Min Dist  |
| Size        | Volume       | Sx Cmt                            | Proposed       | Cu Ft                                       | % Cmt                                              | Mud Wt                                              | MASP    | BOPE                                                         | Hole-Cplg |
| 11          | 0.2542       | 360                               | 482            | 128                                         | 277                                                | 8.60                                                | 1477    | 2M :                                                         | 0:69      |
| 1           |              | neight austra, stoy a dath agay y | •              | her an annual metror of fraging in programs |                                                    | successional mass report; proggiments (programment) |         | And come as serviced a secondary and the first of the belief | 1         |

| <b>Weight</b><br>83,861<br>83,861 |
|-----------------------------------|
|                                   |
| 83,861                            |
| ·                                 |
|                                   |
|                                   |
| Min Dist                          |
| ္မီ Hole-Cplg                     |
| 0.91                              |
|                                   |
| =                                 |