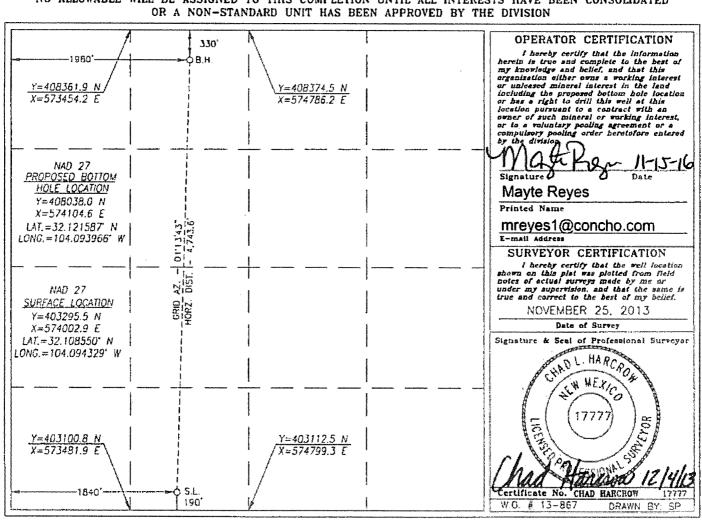

1220 SOUTH ST. FRANCIS DR.

Form C-102 Revised August 1, 2011 Submit one copy to appropriate District Office

DISTRICT III 1000 RGO BRAZOS RD., AZTEC, NM 67410 Phone: (505) 534-6178 Fax: (505) 234-6170

Santa Fe, New Mexico 87505

O AMENDED REPORT

DISTRICT IV 1220 S. RT. FRANCIS DR. SANTA PR. NM 07505 Phone: (505) 478-3460 Faz: (505) 476-3462

|               | WELL LOCATION AND | ACREAGE DEDICATION PLAT  |        |  |  |
|---------------|-------------------|--------------------------|--------|--|--|
| API Number    | Paul Cade         | Paal Name                |        |  |  |
| 30-015-41865  | 53600             | San Lorenzo; Bone Spring |        |  |  |
| Property Code | Prop              | Well Number              |        |  |  |
| 308208        | MYOX              | 11H                      |        |  |  |
| OGRID No.     | Oper              | Elevation                |        |  |  |
| 229137        | COG OPE           | RATING, LLC              | 2975.5 |  |  |

## Surface Location

| UL or lot No. | Section | Township | Range | Lot Idn | Feet from the | North/South line | Feet from the | East/West line | County |
|---------------|---------|----------|-------|---------|---------------|------------------|---------------|----------------|--------|
| N             | 21      | 25-S     | 28-E  |         | 190           | SOUTH            | 1840          | WEST           | EDDY   |

## Bottom Hole Location If Different From Surface

| UL or let No.                                                      | Section | Township      | Range | Lot Idn | Feet from the | North/South line | Feet from the | East/West line                                    | County |
|--------------------------------------------------------------------|---------|---------------|-------|---------|---------------|------------------|---------------|---------------------------------------------------|--------|
| C                                                                  | 21      | 25 <b>-</b> S | 28-E  |         | 330           | NORTH            | 1980          | WEST                                              | EDDY   |
| Dedicated Acres   Joint or Infill   Consolidation Code   Order No. |         |               |       |         |               |                  |               | * <del>* * * * * * * * * * * * * * * * * * </del> |        |
| 160                                                                |         |               |       |         |               |                  |               |                                                   |        |

## NO ALLOWABLE WILL BE ASSIGNED TO THIS COMPLETION UNTIL ALL INTERESTS HAVE BEEN CONSOLIDATED