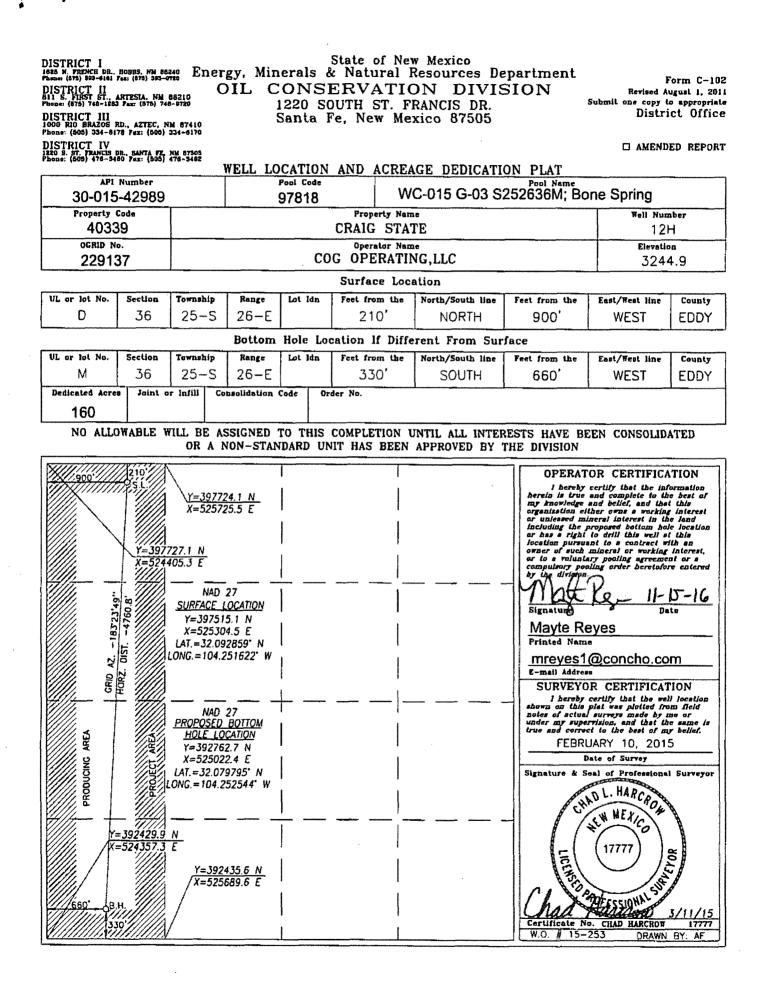

| <b>V</b>                                                                                                                                                                                                     |                                                |                                                |                                                  |                                 |
|--------------------------------------------------------------------------------------------------------------------------------------------------------------------------------------------------------------|------------------------------------------------|------------------------------------------------|--------------------------------------------------|---------------------------------|
| Submit 1 Copy To Appropriate District<br>Office                                                                                                                                                              | State of New Mex                               |                                                | Form C-103                                       |                                 |
| District I<br>1625 N. French Dr., Hobbs, NM 88240                                                                                                                                                            | Energy, Minerals and Natur                     | al Resources                                   | WELL API NO.                                     | October 13, 2009                |
| District II                                                                                                                                                                                                  | OIL CONSERVATION                               |                                                |                                                  | 5-42989                         |
| 1301 W. Grand Ave., Artesia, NM 88210<br>District III                                                                                                                                                        | 1220 South St. Francis Dr.                     |                                                | 5. Indicate Type of Lease                        |                                 |
| 1000 Río Brazos Rd., Aztec, NM 87410                                                                                                                                                                         | Santa Fe, NM 87505                             |                                                | STATE     FEE       6. State Oil & Gas Lease No. |                                 |
| <u>District IV</u><br>1220 S. St. Francis Dr., Santa Fe, NM                                                                                                                                                  |                                                |                                                | 6. State Oil & Gas I                             | Lease No.                       |
| 87505                                                                                                                                                                                                        |                                                |                                                |                                                  |                                 |
| SUNDRY NOTICES AND REPORTS ON WELLS<br>(DO NOT USE THIS FORM FOR PROPOSALS TO DRILL OR TO DEEPEN OR PLUG BACK TO A<br>DIFFERENT RESERVOIR. USE "APPLICATION FOR PERMIT" (FORM C-101) FOR SUCH<br>PROPOSALS.) |                                                |                                                | 7. Lease Name or Unit Agreement Name             |                                 |
|                                                                                                                                                                                                              |                                                |                                                | Cra<br>8. Well Number                            | ig State                        |
| 1. Type of Well: Oil Well 🖾 Gas Well 🗌 Other                                                                                                                                                                 |                                                |                                                | 12H                                              |                                 |
| 2. Name of Operator                                                                                                                                                                                          |                                                |                                                | 9. OGRID Number                                  |                                 |
| COG Operating LLC                                                                                                                                                                                            |                                                |                                                | 229137                                           |                                 |
| 3. Address of Operator<br>2208 W. Main Street, Artesia, NM 88210                                                                                                                                             |                                                |                                                | 10. Pool name or Wildcat                         |                                 |
| 4. Well Location                                                                                                                                                                                             |                                                |                                                | Wildcat G-03 S25236M; Bone Spring                |                                 |
| 4. Well Location<br>Unit Letter D:                                                                                                                                                                           | 210' feet from theNorth                        | line and 0001                                  | feet from the                                    | West line                       |
| Section 36                                                                                                                                                                                                   | Township 25S Rar                               |                                                |                                                  | Eddy County                     |
|                                                                                                                                                                                                              |                                                | Ludy County                                    |                                                  |                                 |
| 11. Elevation (Show whether DR, RKB, RT, GR, etc.)<br>3245'                                                                                                                                                  |                                                |                                                |                                                  |                                 |
| Chaole American Desite                                                                                                                                                                                       | Indianta Natura afiliatina m                   |                                                | 4-                                               |                                 |
| 12. Check Appropriate Box to 1                                                                                                                                                                               | indicate mature of motice, Rep                 |                                                |                                                  |                                 |
| NOTICE OF IN<br>PERFORM REMEDIAL WORK<br>TEMPORARILY ABANDON<br>PULL OR ALTER CASING<br>DOWNHOLE COMMINGLE                                                                                                   | PLUG AND ABANDON  CHANGE PLANS  MULTIPLE COMPL | REMEDIAL WORI<br>COMMENCE DRI<br>CASING/CEMENT |                                                  |                                 |
| OTHER APD Extension                                                                                                                                                                                          |                                                | OTHER:                                         |                                                  |                                 |
| <ol> <li>Describe proposed or completed<br/>starting any proposed work). SE<br/>completion or recompletion.</li> <li>COG Operating LLC respectfully</li> <li>C102 Attached.</li> </ol>                       | E RULE 19.15.7.14 NMAC. For M<br>oyle          | lultiple Completion                            | ns: Attach wellbore d                            | iagram of proposed              |
| Spud Date:                                                                                                                                                                                                   | Rig Release Dat                                | e:                                             |                                                  | 7                               |
|                                                                                                                                                                                                              |                                                | L                                              |                                                  | J                               |
| I hereby certify that the information a                                                                                                                                                                      | hove is true and complete to the be            | st of my knowledge                             | e and belief.                                    |                                 |
| signature MAL                                                                                                                                                                                                | TITLE: Rep                                     | ulatory Analyst                                | DAT                                              | E: <u>11/15/2016</u>            |
| Type or print name: <u>Mayte Reve</u><br>For State Use Only<br>APPROVED BY: <u>Mon</u>                                                                                                                       | E-mail address                                 | mreyesl@conch                                  | oresources.com PH                                | ONE: <u>(575) 748-6945</u><br>E |
| Conditions of Approval (if any):                                                                                                                                                                             | - 1                                            |                                                | - V-                                             | ,                               |
|                                                                                                                                                                                                              |                                                |                                                |                                                  |                                 |
| ,                                                                                                                                                                                                            |                                                |                                                |                                                  |                                 |