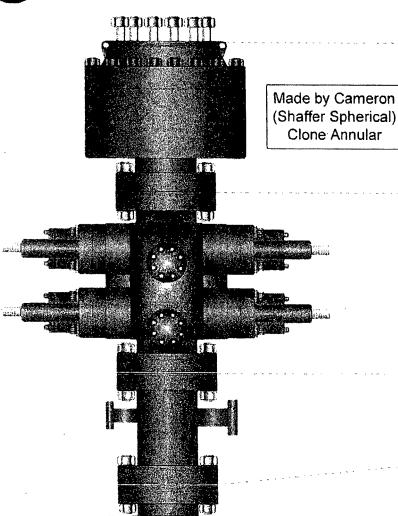

BORE 13 5/8" PRESSURE 5,000

HEIGHT: 48 ½" WEIGHT: 13,800 lbs

PATTERSON-UTI # PC2-128

STYLE: New Cameron Type U

BORE 13 5/8" PRESSURE 10,000

RAMS: TOP 5" Pipe BTM Blinds

HEIGHT: 66 5/8" WEIGHT: 24,000 lbs

Length 40" Outlets 4" 10M