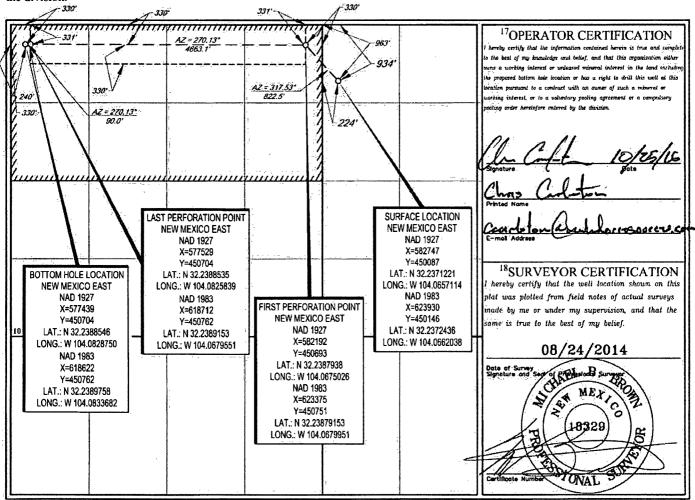

PORM C-102
Revised August 1, 2011
Submit one copy to appropriate
District Office

WELL LOCATION AND ACREAGE DEDICATION PLAT

| 30-01.               | 「API Numbe<br>5ー 43    | 3966                                       | 757               | <sup>2</sup> Pool Code<br>750 |                           | <sup>3</sup> Pool Name CULEBRA BLUFF;WOLFCAMP, SOUTH |                    |                     |                                 |  |
|----------------------|------------------------|--------------------------------------------|-------------------|-------------------------------|---------------------------|------------------------------------------------------|--------------------|---------------------|---------------------------------|--|
| Property Code 3/37/7 |                        |                                            |                   | GUITAR 10-24%-28K RB          |                           |                                                      |                    |                     |                                 |  |
| OGRID 1<br>228937    | No.                    | *Operator Name  MATADOR PRODUCTION COMPANY |                   |                               |                           |                                                      |                    |                     | <sup>9</sup> Elevation<br>2979' |  |
|                      |                        |                                            |                   |                               | <sup>10</sup> Surface Loc | cation                                               |                    |                     |                                 |  |
| UL or lot no.        | Section<br>11          | Township<br>24-S                           | Range<br>28-E     | Lot Idn                       | Feet from the 934'        | North/South line NORTH                               | Feet from the 224' | East/West line WEST | County<br>EDDY                  |  |
| UL or lot no.        | Section                | Township                                   | Range             | Lot fdn                       | Feet from the             | North/South line                                     | Feet from the      | East/West line      | Count                           |  |
| D                    | 10                     | 24-S                                       | 28-E              | -                             | 330'                      | NORTH                                                | 240'               | WEST                | EDDY                            |  |
| Dedicated Acres 320  | <sup>13</sup> Joint or | Infiffi 14Cc                               | onsolidation Code | <sup>13</sup> Order           | No.                       | ***************************************              |                    |                     |                                 |  |