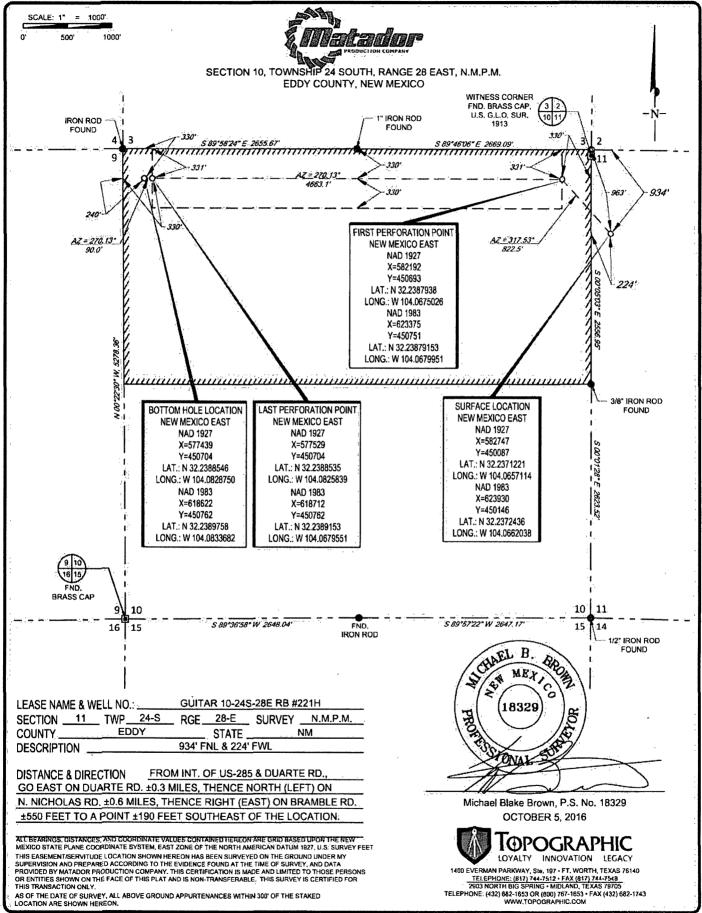

PORM C-102
Revised August 1, 2011
Submit one copy to appropriate
District Office

WELL LOCATION AND ACREAGE DEDICATION PLAT

| 30-01.               | 「API Numbe<br>5ー 43    | 3966                                       | 757               | <sup>2</sup> Pool Code<br>750 |                           | <sup>3</sup> Pool Name CULEBRA BLUFF;WOLFCAMP, SOUTH |                    |                     |                                 |  |
|----------------------|------------------------|--------------------------------------------|-------------------|-------------------------------|---------------------------|------------------------------------------------------|--------------------|---------------------|---------------------------------|--|
| Property Code 3/37/7 |                        |                                            |                   | GUITAR 10-24%-28K RB          |                           |                                                      |                    |                     |                                 |  |
| OGRID 1<br>228937    | No.                    | *Operator Name  MATADOR PRODUCTION COMPANY |                   |                               |                           |                                                      |                    |                     | <sup>9</sup> Elevation<br>2979' |  |
|                      |                        |                                            |                   |                               | <sup>10</sup> Surface Loc | cation                                               |                    |                     |                                 |  |
| UL or lot no.        | Section<br>11          | Township<br>24-S                           | Range<br>28-E     | Lot Idn                       | Feet from the 934'        | North/South line NORTH                               | Feet from the 224' | East/West line WEST | County<br>EDDY                  |  |
| UL or lot no.        | Section                | Township                                   | Range             | Lot fdn                       | Feet from the             | North/South line                                     | Feet from the      | East/West line      | Count                           |  |
| D                    | 10                     | 24-S                                       | 28-E              | -                             | 330'                      | NORTH                                                | 240'               | WEST                | EDDY                            |  |
| Dedicated Acres 320  | <sup>13</sup> Joint or | Infiffi 14Cc                               | onsolidation Code | <sup>13</sup> Order           | No.                       | ***************************************              |                    |                     |                                 |  |