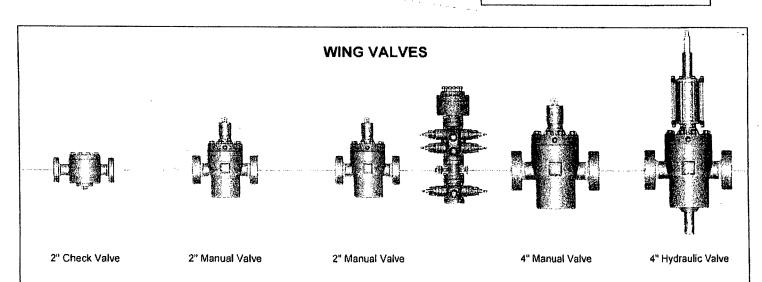

DSA 4" 10M x 2" 10M

PATTERSON-UTI # \_\_\_\_ PC2-228

STYLE: New Cameron Type U

BORE \_\_\_ 13 5/8" PRESSURE \_\_\_ 10,000

RAMS: \_\_\_\_ 5" Pipe

HEIGHT: \_\_\_ 41 5/8" WEIGHT: \_\_\_ 13,000 lbs