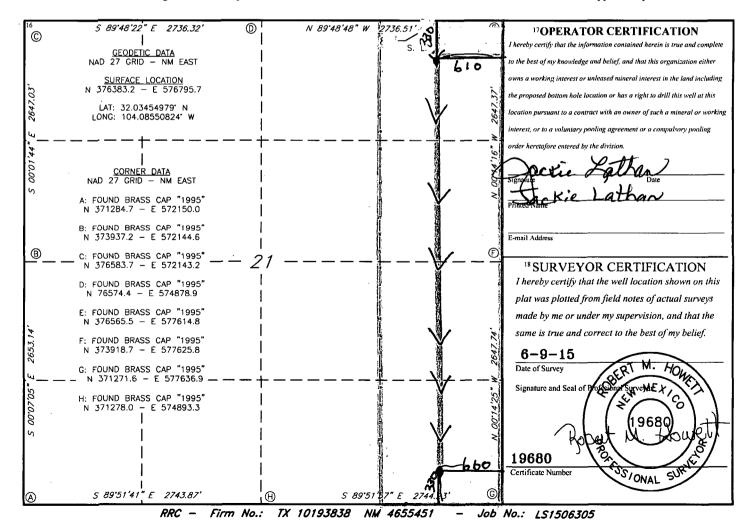

☐ AMENDED REPORT

WELL LOCATION AND ACREAGE DEDICATION DLAT

OIL CONSERVATION DIVISION

Santa Fe, NM 87505

1220 South St. Francis Dr.

|                                                              | WEEL ECCATION AND ACREAGE DEDICATION FEAT                                                                                                                                                                                                                                                                                                                                                                                                                                                                                                                                                                                                                                                                                                                                                                                                                                                                                                                                                                                                                                                                                                                                                                                                                                                                                                                                                                                                                                                                                                                                                                                                                                                                                                                                                                                                                                                                                                                                                                                                                                                                                     |                |               |                 |                   |                  |               |                        |        |  |  |  |
|--------------------------------------------------------------|-------------------------------------------------------------------------------------------------------------------------------------------------------------------------------------------------------------------------------------------------------------------------------------------------------------------------------------------------------------------------------------------------------------------------------------------------------------------------------------------------------------------------------------------------------------------------------------------------------------------------------------------------------------------------------------------------------------------------------------------------------------------------------------------------------------------------------------------------------------------------------------------------------------------------------------------------------------------------------------------------------------------------------------------------------------------------------------------------------------------------------------------------------------------------------------------------------------------------------------------------------------------------------------------------------------------------------------------------------------------------------------------------------------------------------------------------------------------------------------------------------------------------------------------------------------------------------------------------------------------------------------------------------------------------------------------------------------------------------------------------------------------------------------------------------------------------------------------------------------------------------------------------------------------------------------------------------------------------------------------------------------------------------------------------------------------------------------------------------------------------------|----------------|---------------|-----------------|-------------------|------------------|---------------|------------------------|--------|--|--|--|
| 30-015-42856 59170 Tecolote Peak: Delaware                   |                                                                                                                                                                                                                                                                                                                                                                                                                                                                                                                                                                                                                                                                                                                                                                                                                                                                                                                                                                                                                                                                                                                                                                                                                                                                                                                                                                                                                                                                                                                                                                                                                                                                                                                                                                                                                                                                                                                                                                                                                                                                                                                               |                |               |                 |                   |                  |               |                        |        |  |  |  |
| 3139°                                                        | 12                                                                                                                                                                                                                                                                                                                                                                                                                                                                                                                                                                                                                                                                                                                                                                                                                                                                                                                                                                                                                                                                                                                                                                                                                                                                                                                                                                                                                                                                                                                                                                                                                                                                                                                                                                                                                                                                                                                                                                                                                                                                                                                            |                |               | Well Number 2 H |                   |                  |               |                        |        |  |  |  |
| 1474                                                         | POGRID NO.  **Operator Name  **MEWBOURNE OIL COMPANY  **Soperator Name  **Soperator |                |               |                 |                   |                  |               |                        |        |  |  |  |
| <sup>10</sup> Surface Location                               |                                                                                                                                                                                                                                                                                                                                                                                                                                                                                                                                                                                                                                                                                                                                                                                                                                                                                                                                                                                                                                                                                                                                                                                                                                                                                                                                                                                                                                                                                                                                                                                                                                                                                                                                                                                                                                                                                                                                                                                                                                                                                                                               |                |               |                 |                   |                  |               |                        |        |  |  |  |
| UL or lot no.                                                | Section                                                                                                                                                                                                                                                                                                                                                                                                                                                                                                                                                                                                                                                                                                                                                                                                                                                                                                                                                                                                                                                                                                                                                                                                                                                                                                                                                                                                                                                                                                                                                                                                                                                                                                                                                                                                                                                                                                                                                                                                                                                                                                                       | Township       | Range         | Lot Idn         | Feet from the     | North/South line | Feet From the | East/West line         | County |  |  |  |
| A                                                            | 21                                                                                                                                                                                                                                                                                                                                                                                                                                                                                                                                                                                                                                                                                                                                                                                                                                                                                                                                                                                                                                                                                                                                                                                                                                                                                                                                                                                                                                                                                                                                                                                                                                                                                                                                                                                                                                                                                                                                                                                                                                                                                                                            | 26S            | 28E           |                 | 330               | NORTH            | 610           | EAST                   | EDDY   |  |  |  |
| <sup>11</sup> Bottom Hole Location If Different From Surface |                                                                                                                                                                                                                                                                                                                                                                                                                                                                                                                                                                                                                                                                                                                                                                                                                                                                                                                                                                                                                                                                                                                                                                                                                                                                                                                                                                                                                                                                                                                                                                                                                                                                                                                                                                                                                                                                                                                                                                                                                                                                                                                               |                |               |                 |                   |                  |               |                        |        |  |  |  |
| UL or lot no.                                                | Section 2                                                                                                                                                                                                                                                                                                                                                                                                                                                                                                                                                                                                                                                                                                                                                                                                                                                                                                                                                                                                                                                                                                                                                                                                                                                                                                                                                                                                                                                                                                                                                                                                                                                                                                                                                                                                                                                                                                                                                                                                                                                                                                                     | Township S     | 28E           | Lot Idn         | Feet from the 330 | North/South line | Feet from the | East/West line<br>East | Edd u  |  |  |  |
| Dedicated Acre                                               | es 13 Joint                                                                                                                                                                                                                                                                                                                                                                                                                                                                                                                                                                                                                                                                                                                                                                                                                                                                                                                                                                                                                                                                                                                                                                                                                                                                                                                                                                                                                                                                                                                                                                                                                                                                                                                                                                                                                                                                                                                                                                                                                                                                                                                   | or Infill 14 ( | Consolidation | Code 15 (       | Order No.         |                  |               | _                      | J      |  |  |  |