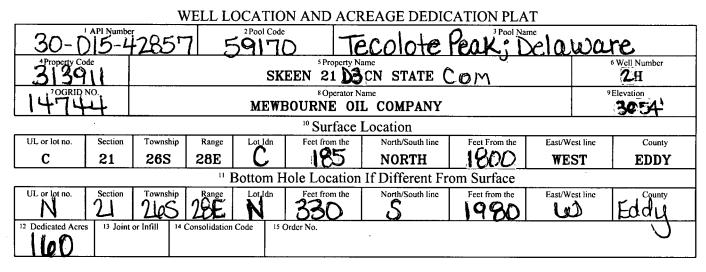

| A                                                                     |                                                                                                                          |                                                    |
|-----------------------------------------------------------------------|--------------------------------------------------------------------------------------------------------------------------|----------------------------------------------------|
| Submit 1 Copy To Appropriate District                                 | State of New Mexico                                                                                                      | Form C-103                                         |
| Submit 1 Copy To Appropriate District<br>Office                       | State of New Mexico<br>Energy, Minerals and Natural Resources<br>OIL CONSERVATION DIVISION<br>1220 South St. Francis Dr. | Revised July 18, 2013<br>WELL API NO.              |
| 1625 N. French Dr., Hobbs, NM 55240                                   | ).<br>).                                                                                                                 | 30-015-42857                                       |
| 811 S. First St., Artesia, NVC88210                                   | OIL CONSERVATION DIVISION                                                                                                | 5. Indicate Type of Lease                          |
| 1000 Rio Brazos Rd., Aztec, NM'87410                                  |                                                                                                                          |                                                    |
| District IV – (505) 476-3460<br>1220 S. St. Francis Dr., Santa Fe, NM | Santa Fe, NM 87505                                                                                                       | 6. State Oil & Gas Lease No.                       |
| 87505                                                                 |                                                                                                                          |                                                    |
|                                                                       | S AND REPORTS ON WELLS                                                                                                   | 7. Lease Name or Unit Agreement Name               |
|                                                                       | S TO DRILL OR TO DEEPEN OR PLUG BACK TO A<br>ION FOR PERMIT" (FORM C-101) FOR SUCH                                       | Skeen 21 D3CN State Com                            |
| PROPOSALS.)                                                           |                                                                                                                          | 8. Well Number<br>#2H                              |
| 1. Type of Well: Oil Well Gas   2. Name of Operator                   | s Well Other                                                                                                             | 9. OGRID Number                                    |
| Mewbourne Oil Company                                                 |                                                                                                                          | 14744                                              |
| 3. Address of Operator                                                |                                                                                                                          | 10. Pool name or Wildcat                           |
| PO Box 5270, Hobbs NM 88240                                           |                                                                                                                          | Tecolote Peak: Delaware 59170                      |
| 4. Well Location                                                      |                                                                                                                          |                                                    |
| Unit Letter _C:185                                                    |                                                                                                                          |                                                    |
| Section 21                                                            | Township 26S Range 28E                                                                                                   | NMPM Eddy County                                   |
|                                                                       | 1. Elevation (Show whether DR, RKB, RT, GR, e                                                                            | etc.)                                              |
| 3v                                                                    | <u></u>                                                                                                                  |                                                    |
| 12 Check Ann                                                          | ropriate Box to Indicate Nature of Notic                                                                                 | e Report or Other Data                             |
|                                                                       | Tophate Box to indicate Nature of Notic                                                                                  | c, Report of Other Data                            |
| NOTICE OF INTE                                                        | NTION TO: SI                                                                                                             | JBSEQUENT REPORT OF:                               |
| <u> </u>                                                              | LUG AND ABANDON                                                                                                          |                                                    |
| <u> </u>                                                              |                                                                                                                          |                                                    |
|                                                                       |                                                                                                                          | ENT JOB                                            |
|                                                                       |                                                                                                                          |                                                    |
| CLOSED-LOOP SYSTEM                                                    |                                                                                                                          | tend APD                                           |
|                                                                       |                                                                                                                          | and give pertinent dates, including estimated date |
|                                                                       | SEE RULE 19.15.7.14 NMAC. For Multiple                                                                                   | Completions: Attach wellbore diagram of            |
| proposed completion or recomp                                         | oletion.                                                                                                                 |                                                    |
|                                                                       |                                                                                                                          |                                                    |
| Mewbourne Oil Company has                                             | an approved APD for the above caption                                                                                    | ed well that will expire on 12/10/2016             |
| We would like to extend the Al                                        |                                                                                                                          |                                                    |
|                                                                       | D for all additional your.                                                                                               |                                                    |
| New C-102 attached.                                                   |                                                                                                                          |                                                    |
|                                                                       |                                                                                                                          |                                                    |
|                                                                       |                                                                                                                          |                                                    |
|                                                                       |                                                                                                                          |                                                    |
| Spud Date:                                                            | Rig Release Date:                                                                                                        |                                                    |
|                                                                       |                                                                                                                          |                                                    |
|                                                                       | ······                                                                                                                   | · · · · · · · · · · · · · · · · · · ·              |
| I hereby certify that the information above                           | ve is true and complete to the best of my knowle                                                                         | edge and belief.                                   |
| - )                                                                   |                                                                                                                          |                                                    |
| SIGNATURE A CALL                                                      | than_TITLE_Regulatory                                                                                                    | DATE 11/17/16                                      |
| -p                                                                    |                                                                                                                          |                                                    |
| Type or print name Jackie Lathan                                      | E-mail address: _jlathan@mew                                                                                             | bourne.com PHONE: _575-393-5905                    |
| For State Use Only                                                    | $\bigcirc$ $\land$ $\land$ $\land$                                                                                       |                                                    |
| APPROVED BY: Saren A                                                  | Karp TITLE Dus Dp Opec                                                                                                   | Qau DATE 11-23-16                                  |
| Conditions of Approval (if any):                                      | and a superior                                                                                                           |                                                    |
|                                                                       | · y v                                                                                                                    |                                                    |
|                                                                       |                                                                                                                          |                                                    |
|                                                                       |                                                                                                                          |                                                    |
|                                                                       |                                                                                                                          |                                                    |