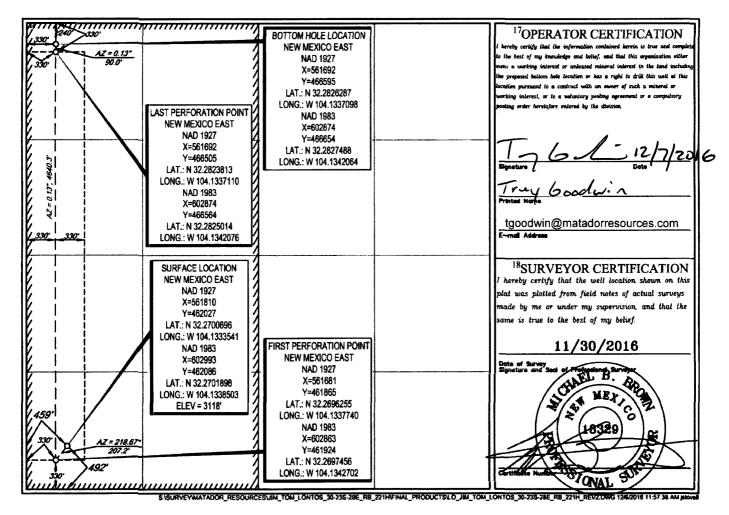

| <sup>2</sup> Pool Code | <sup>3</sup> Pool Name          |                                                                                                                                  |  |
|------------------------|---------------------------------|----------------------------------------------------------------------------------------------------------------------------------|--|
| 97442                  | BLACK RIVER; WOLFCAMP, EAST (G) |                                                                                                                                  |  |
| 3р                     | Well Number                     |                                                                                                                                  |  |
| JIM TOM LON'I          | ros 30-23S-28E RB               | #221H                                                                                                                            |  |
| 0'                     | perator Name                    | Elevation                                                                                                                        |  |
| MATADOR PRO            | DUCTION COMPANY                 | 3118'                                                                                                                            |  |
|                        | JIM TOM LONT                    | 97442 BLACK RIVER; WOLFCAMP, EAST (G)  *Property Name  JIM TOM LONTOS 30-23S-28E RB  **Operator Name  MATADOR PRODUCTION COMPANY |  |

<sup>10</sup>Surface Location

| UL or let no. | Section | Township | Range | Let Idn | Feet from the | North/South line | Feet from the | East/West line | County |
|---------------|---------|----------|-------|---------|---------------|------------------|---------------|----------------|--------|
| 4             | 30      | 23-S     | 28-E  | _       | 492'          | SOUTH            | 459'          | WEST           | EDDY   |

| UL or lot no.       | Section<br>30            | Township<br>23-S               | Range<br>28-E   | Lot Ids              | Feet from the 240' | North/South line NORTH | Feet from the 330' | East/West line WEST | County<br>EDDY |
|---------------------|--------------------------|--------------------------------|-----------------|----------------------|--------------------|------------------------|--------------------|---------------------|----------------|
| Dedicated Acres 320 | <sup>13</sup> Joint or l | In <b>nii</b> <sup>14</sup> Ci | onsolidation Co | de <sup>IS</sup> Ord | er No.             |                        | <u> </u>           |                     |                |

No allowable will be assigned to this completion until all interests have been consolidated or a non-standard unit has been approved by the division.