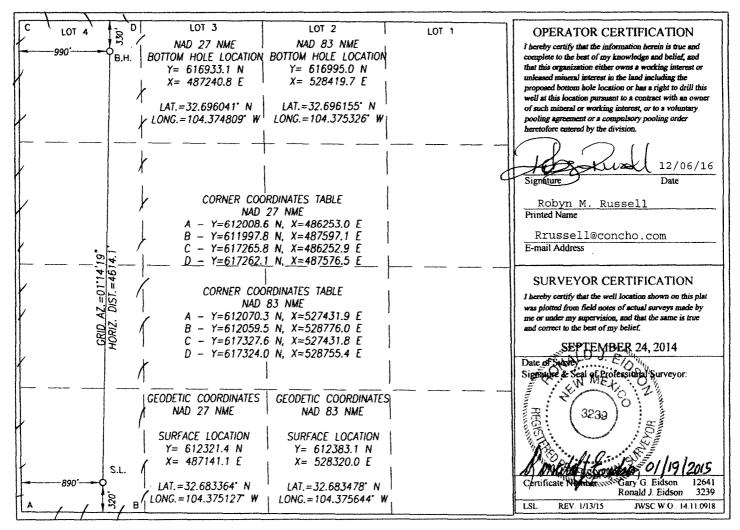

| DISTRICT I           1625 N. French Dr., Hobbs, NM 88240           Phone, (575) 393-6161           Phone, (575) 393-6161           Particle Structure           B11 S. First SL, Artesu, NM 88210           Phone, (575) 748-1283           Phone, (505) 334-6178           Phone, (505) 3476-34646           Phone, (505) 476-3466           Phone, (505) 476-3466 | 20<br>10<br>25 | State of M<br>nergy, Minerals & Nat<br>OIL CONSERV<br>1220 South<br>Santa Fe, New | Form C-102<br>Revised August 1, 2011<br>Submit one copy to appropriate<br>District Office |             |
|---------------------------------------------------------------------------------------------------------------------------------------------------------------------------------------------------------------------------------------------------------------------------------------------------------------------------------------------------------------------------------------------------------------------------------------------------------------------------------------------------------------------------------------------------------------------------------------------------------------------------------------------------------------------|----------------|-----------------------------------------------------------------------------------|-------------------------------------------------------------------------------------------|-------------|
|                                                                                                                                                                                                                                                                                                                                                                                                                                                                                                                                                                                                                                                                     | WELL           | LOCATION AND A                                                                    | CREAGE DEDICATION PLAT                                                                    |             |
| API Number                                                                                                                                                                                                                                                                                                                                                                                                                                                                                                                                                                                                                                                          | T              | Pool Code                                                                         | Pool Name                                                                                 |             |
| 30-015-42867                                                                                                                                                                                                                                                                                                                                                                                                                                                                                                                                                                                                                                                        |                | 3250                                                                              | Atoka; Glorieta-Yeso                                                                      |             |
| Property Code                                                                                                                                                                                                                                                                                                                                                                                                                                                                                                                                                                                                                                                       |                | -                                                                                 | erty Name                                                                                 | Well Number |
| 38907                                                                                                                                                                                                                                                                                                                                                                                                                                                                                                                                                                                                                                                               |                | LEE                                                                               | 3 FEE                                                                                     | 5H          |
| OGRID No.                                                                                                                                                                                                                                                                                                                                                                                                                                                                                                                                                                                                                                                           |                | Oper                                                                              | ator Name                                                                                 | Elevation   |
| 229137                                                                                                                                                                                                                                                                                                                                                                                                                                                                                                                                                                                                                                                              |                | 3346'                                                                             |                                                                                           |             |

## Surface Location

| ſ | UL or lot No.                                  | Section | Township | Range | Lot Idn | Feet from the | North/South line | Feet from the | East/West line | County |  |
|---|------------------------------------------------|---------|----------|-------|---------|---------------|------------------|---------------|----------------|--------|--|
|   | М                                              | 3       | 19-S     | 26-E  |         | 320           | SOUTH            | <b>89</b> 0   | WEST           | EDDY   |  |
| L | Bottom Hole Location If Different From Surface |         |          |       |         |               |                  |               |                |        |  |

| UL or lot No.   | Section  | Townshi                | Range | Lot Idn | Feet from the | North/South line | Feet from the | East/West line | County |
|-----------------|----------|------------------------|-------|---------|---------------|------------------|---------------|----------------|--------|
| 4               | 3        | 19-5                   | 26-E  |         | 330           | NORTH            | 990           | WEST           | EDDY   |
| Dedicated Acres | Joint or | nfill Consolidation Co |       | ode Ord | ler No.       | •                | <b></b>       |                |        |
| 159.60          |          |                        |       |         |               |                  |               |                |        |

NO ALLOWABLE WILL BE ASSIGNED TO THIS COMPLETION UNTIL ALL INTERESTS HAVE BEEN CONSOLIDATED OR A NON-STANDARD UNIT HAS BEEN APPROVED BY THE DIVISION