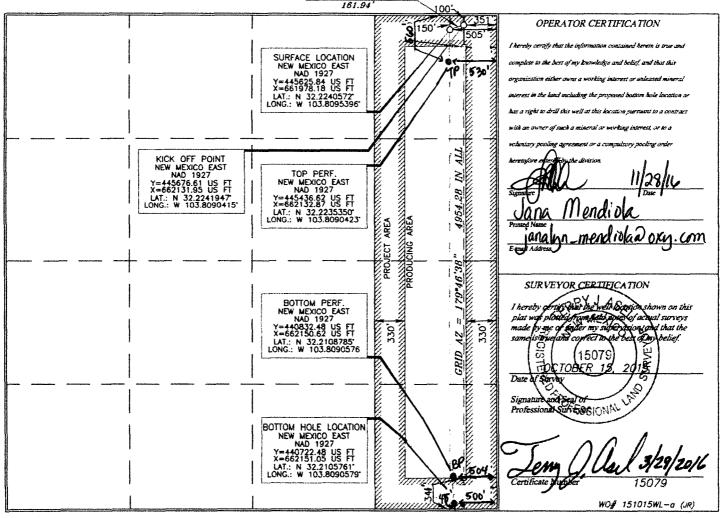

WELL LOCATION AND A OPEACE DEDICATION DI AT

Form C-102 Revised August 1, 2011 Submit one copy to appropriate District Office

AMENDED REPORT

|                                                |                          |                      | WELL LOCATION A                           | AND ACK                   | EAGE D                          | EDICATIO                       | N PLA I       |                |         |                      |  |
|------------------------------------------------|--------------------------|----------------------|-------------------------------------------|---------------------------|---------------------------------|--------------------------------|---------------|----------------|---------|----------------------|--|
| 30-015                                         | 5-43                     | Number<br>894        | 9822                                      |                           | Wol                             | Fcamp                          | Pool Name     |                |         |                      |  |
| Prope<br>31649                                 | rty Code<br>13           |                      | Property Name<br>PATTON MDP1 "18" FEDERAL |                           |                                 |                                |               |                |         | Well Number<br>6H    |  |
| 0GR<br>  66 6                                  | UD No.<br>96             |                      | Operator Name<br>OXY USA INC.             |                           |                                 |                                |               |                |         | Elevation<br>3525.7' |  |
| Surface Location                               |                          |                      |                                           |                           |                                 |                                |               |                |         |                      |  |
| UL or lot no.                                  | L or lot no. Section Tos |                      | nship Range                               |                           | Feet from the                   | North/South line               | Feet from the | East West line |         | County               |  |
| A                                              | 18                       | 24 SOUTH             | 31 EAST, N.M.P.I                          | <i>d</i> .                | 150'                            | NORTH                          | 505'          | EAST           |         | EDDY                 |  |
| Bottom Hole Location If Different From Surface |                          |                      |                                           |                           |                                 |                                |               |                |         |                      |  |
| UL or lot no.                                  | Section                  | Township             | Range                                     | Lot Idn                   | Feet from the                   | North/South line               | Feet from the | East We        | st line | County               |  |
| Р                                              | 18                       | 24 SOUTH             | 31 EAST, N.M.P.I                          | L I                       | - <del>220</del> '<br>45        | SOUTH                          | 钙             | EAS            | T       | EDDY                 |  |
| Dedicated Acres                                |                          | Joint or Infill<br>N | Consolidation Code Orde                   | TNO. TD -<br>BP -<br>TP - | 45' FSL<br>341', FSL<br>560' FN | 500'FEL<br>504'FEL<br>L 530 FE |               |                |         |                      |  |

No allowable will be assigned to this completion until all interests have been consolidated or a non-standard unit has been approved by the division.  $\frac{GRID AZ = 71^{4}A^{3}A1^{*}}{161.94^{'}}$ 100'