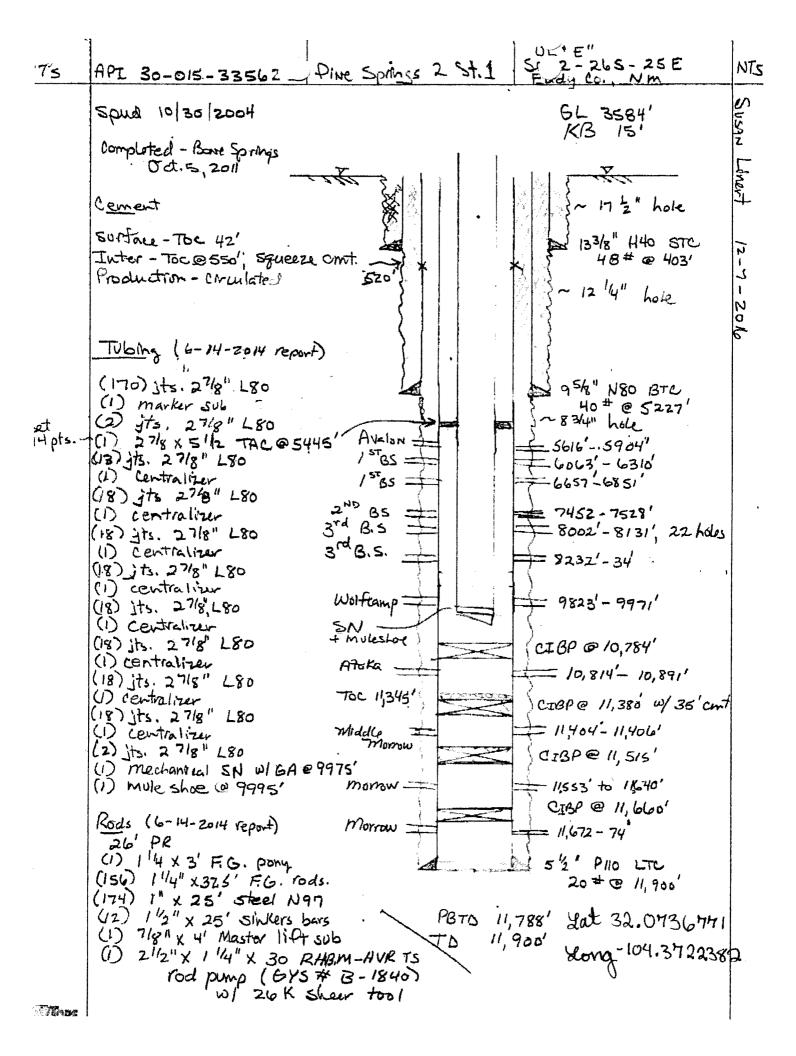

| Submit 1 Copy To Appropriate District Office                                                                                                                                                                                                                                                                                                                                                                                                                                                                                                                                                                                                                                                                                                                                                                                                                                                                                                                                                                                                                                                                                                                                                                                                                                                                                                                                                                                                                                                                                                                                                                                                                                                                                                                                                                                                                                                                                                                                                                                                                                                                                   | State of New Me                                                                                                 | xico             | Form C-103                                                |
|--------------------------------------------------------------------------------------------------------------------------------------------------------------------------------------------------------------------------------------------------------------------------------------------------------------------------------------------------------------------------------------------------------------------------------------------------------------------------------------------------------------------------------------------------------------------------------------------------------------------------------------------------------------------------------------------------------------------------------------------------------------------------------------------------------------------------------------------------------------------------------------------------------------------------------------------------------------------------------------------------------------------------------------------------------------------------------------------------------------------------------------------------------------------------------------------------------------------------------------------------------------------------------------------------------------------------------------------------------------------------------------------------------------------------------------------------------------------------------------------------------------------------------------------------------------------------------------------------------------------------------------------------------------------------------------------------------------------------------------------------------------------------------------------------------------------------------------------------------------------------------------------------------------------------------------------------------------------------------------------------------------------------------------------------------------------------------------------------------------------------------|-----------------------------------------------------------------------------------------------------------------|------------------|-----------------------------------------------------------|
| istrict 1 – (575) 393-6161 Energy, Minerals and Natural Resources                                                                                                                                                                                                                                                                                                                                                                                                                                                                                                                                                                                                                                                                                                                                                                                                                                                                                                                                                                                                                                                                                                                                                                                                                                                                                                                                                                                                                                                                                                                                                                                                                                                                                                                                                                                                                                                                                                                                                                                                                                                              |                                                                                                                 | October 13, 2009 |                                                           |
| 1625 N. French Dr., Hobbs, NM 88240 District II – (575) 748-1283                                                                                                                                                                                                                                                                                                                                                                                                                                                                                                                                                                                                                                                                                                                                                                                                                                                                                                                                                                                                                                                                                                                                                                                                                                                                                                                                                                                                                                                                                                                                                                                                                                                                                                                                                                                                                                                                                                                                                                                                                                                               |                                                                                                                 |                  | WELL API NO.<br>30-015-33562                              |
| 811 S. First St., Artesia, NM 88210                                                                                                                                                                                                                                                                                                                                                                                                                                                                                                                                                                                                                                                                                                                                                                                                                                                                                                                                                                                                                                                                                                                                                                                                                                                                                                                                                                                                                                                                                                                                                                                                                                                                                                                                                                                                                                                                                                                                                                                                                                                                                            | S. First St., Artesia, NM 88210 OIL CONSERVATION DIVISION  cict III - (505) 334-6178 1220 South St. Francis Dr. |                  | 5. Indicate Type of Lease                                 |
| District III - (505) 334-6178<br>1000 Rio Brazos Rd., Aztec, NM 87410                                                                                                                                                                                                                                                                                                                                                                                                                                                                                                                                                                                                                                                                                                                                                                                                                                                                                                                                                                                                                                                                                                                                                                                                                                                                                                                                                                                                                                                                                                                                                                                                                                                                                                                                                                                                                                                                                                                                                                                                                                                          |                                                                                                                 |                  | STATE FEE                                                 |
| <u>District IV</u> - (505) 476-3460                                                                                                                                                                                                                                                                                                                                                                                                                                                                                                                                                                                                                                                                                                                                                                                                                                                                                                                                                                                                                                                                                                                                                                                                                                                                                                                                                                                                                                                                                                                                                                                                                                                                                                                                                                                                                                                                                                                                                                                                                                                                                            | Santa Fe, NM 87                                                                                                 | 305              | 6. State Oil & Gas Lease No.                              |
| 1220 S. St. Francis Dr., Santa Fe, NM<br>87505                                                                                                                                                                                                                                                                                                                                                                                                                                                                                                                                                                                                                                                                                                                                                                                                                                                                                                                                                                                                                                                                                                                                                                                                                                                                                                                                                                                                                                                                                                                                                                                                                                                                                                                                                                                                                                                                                                                                                                                                                                                                                 |                                                                                                                 |                  |                                                           |
| SUNDRY NOTICES AND REPORTS ON WELLS (DO NOT USE THIS FORM FOR PROPOSALS TO DRILL OR TO DEEPEN OR PLUG BACK T DIFFERENT RESERVOIR. USE "APPLICATION FOR PERMIT" (FORM C-101) FOR SUCH                                                                                                                                                                                                                                                                                                                                                                                                                                                                                                                                                                                                                                                                                                                                                                                                                                                                                                                                                                                                                                                                                                                                                                                                                                                                                                                                                                                                                                                                                                                                                                                                                                                                                                                                                                                                                                                                                                                                           |                                                                                                                 |                  | 7. Lease Name or Unit Agreement Name Pine Springs 2 State |
| PROPOSALS.)  1. Type of Well: Oil Well Gas Well Other                                                                                                                                                                                                                                                                                                                                                                                                                                                                                                                                                                                                                                                                                                                                                                                                                                                                                                                                                                                                                                                                                                                                                                                                                                                                                                                                                                                                                                                                                                                                                                                                                                                                                                                                                                                                                                                                                                                                                                                                                                                                          |                                                                                                                 |                  | 8. Well Number 1                                          |
| 2. Name of Operator                                                                                                                                                                                                                                                                                                                                                                                                                                                                                                                                                                                                                                                                                                                                                                                                                                                                                                                                                                                                                                                                                                                                                                                                                                                                                                                                                                                                                                                                                                                                                                                                                                                                                                                                                                                                                                                                                                                                                                                                                                                                                                            | Cal                                                                                                             | DEC              | 9. OGRID Number                                           |
| COG Operating, Inc                                                                                                                                                                                                                                                                                                                                                                                                                                                                                                                                                                                                                                                                                                                                                                                                                                                                                                                                                                                                                                                                                                                                                                                                                                                                                                                                                                                                                                                                                                                                                                                                                                                                                                                                                                                                                                                                                                                                                                                                                                                                                                             | 70.                                                                                                             | JAN WILL         | 217955                                                    |
| 3. Address of Operator                                                                                                                                                                                                                                                                                                                                                                                                                                                                                                                                                                                                                                                                                                                                                                                                                                                                                                                                                                                                                                                                                                                                                                                                                                                                                                                                                                                                                                                                                                                                                                                                                                                                                                                                                                                                                                                                                                                                                                                                                                                                                                         | dior .                                                                                                          | OALCOLAD         | 10. Pool name or Wildcat                                  |
| 600 W Illinois, Midland, TX 7970                                                                                                                                                                                                                                                                                                                                                                                                                                                                                                                                                                                                                                                                                                                                                                                                                                                                                                                                                                                                                                                                                                                                                                                                                                                                                                                                                                                                                                                                                                                                                                                                                                                                                                                                                                                                                                                                                                                                                                                                                                                                                               | ) Dalls                                                                                                         | ENC              | Wildcat, Bone Springs                                     |
| 1. Type of Well: Oil Well Gas Well Other  2. Name of Operator  COG Operating, Inc  3. Address of Operator 600 W Illinois, Midland, TX 79701  4. Well Location Unit Letter 2 : 1980 feet from the Section Township 26S Range 25E NMPM County Eddy  11. Elevation (Show whether DR, RKB, RT, GR, etc.)  3584 GR                                                                                                                                                                                                                                                                                                                                                                                                                                                                                                                                                                                                                                                                                                                                                                                                                                                                                                                                                                                                                                                                                                                                                                                                                                                                                                                                                                                                                                                                                                                                                                                                                                                                                                                                                                                                                  |                                                                                                                 |                  |                                                           |
| Unit Letter 2 : 1980 feet from the line and 810 feet from the W line                                                                                                                                                                                                                                                                                                                                                                                                                                                                                                                                                                                                                                                                                                                                                                                                                                                                                                                                                                                                                                                                                                                                                                                                                                                                                                                                                                                                                                                                                                                                                                                                                                                                                                                                                                                                                                                                                                                                                                                                                                                           |                                                                                                                 |                  |                                                           |
| Section Township 26S Range 25E NMPM County Eddy                                                                                                                                                                                                                                                                                                                                                                                                                                                                                                                                                                                                                                                                                                                                                                                                                                                                                                                                                                                                                                                                                                                                                                                                                                                                                                                                                                                                                                                                                                                                                                                                                                                                                                                                                                                                                                                                                                                                                                                                                                                                                |                                                                                                                 |                  |                                                           |
| 11. Elevation (Show whether DR, RKB, RT, GR, etc.) 3584 GR                                                                                                                                                                                                                                                                                                                                                                                                                                                                                                                                                                                                                                                                                                                                                                                                                                                                                                                                                                                                                                                                                                                                                                                                                                                                                                                                                                                                                                                                                                                                                                                                                                                                                                                                                                                                                                                                                                                                                                                                                                                                     |                                                                                                                 |                  |                                                           |
| The state of the s |                                                                                                                 |                  |                                                           |
| 12. Check Appropriate Box to Indicate Nature of Notice, Report or Other Data                                                                                                                                                                                                                                                                                                                                                                                                                                                                                                                                                                                                                                                                                                                                                                                                                                                                                                                                                                                                                                                                                                                                                                                                                                                                                                                                                                                                                                                                                                                                                                                                                                                                                                                                                                                                                                                                                                                                                                                                                                                   |                                                                                                                 |                  |                                                           |
|                                                                                                                                                                                                                                                                                                                                                                                                                                                                                                                                                                                                                                                                                                                                                                                                                                                                                                                                                                                                                                                                                                                                                                                                                                                                                                                                                                                                                                                                                                                                                                                                                                                                                                                                                                                                                                                                                                                                                                                                                                                                                                                                |                                                                                                                 |                  |                                                           |
| NOTICE OF IN                                                                                                                                                                                                                                                                                                                                                                                                                                                                                                                                                                                                                                                                                                                                                                                                                                                                                                                                                                                                                                                                                                                                                                                                                                                                                                                                                                                                                                                                                                                                                                                                                                                                                                                                                                                                                                                                                                                                                                                                                                                                                                                   |                                                                                                                 |                  | SEQUENT REPORT OF:                                        |
| PERFORM REMEDIAL WORK ☐ PLUG AND ABANDON ☐ REMEDIAL WORL  TEMPORARILY ABANDON ☐ CHANGE PLANS ☐ COMMENCE DRI                                                                                                                                                                                                                                                                                                                                                                                                                                                                                                                                                                                                                                                                                                                                                                                                                                                                                                                                                                                                                                                                                                                                                                                                                                                                                                                                                                                                                                                                                                                                                                                                                                                                                                                                                                                                                                                                                                                                                                                                                    |                                                                                                                 | <del></del>      |                                                           |
| PULL OR ALTER CASING                                                                                                                                                                                                                                                                                                                                                                                                                                                                                                                                                                                                                                                                                                                                                                                                                                                                                                                                                                                                                                                                                                                                                                                                                                                                                                                                                                                                                                                                                                                                                                                                                                                                                                                                                                                                                                                                                                                                                                                                                                                                                                           | MULTIPLE COMPL                                                                                                  | CASING/CEMENT    |                                                           |
| DOWNHOLE COMMINGLE                                                                                                                                                                                                                                                                                                                                                                                                                                                                                                                                                                                                                                                                                                                                                                                                                                                                                                                                                                                                                                                                                                                                                                                                                                                                                                                                                                                                                                                                                                                                                                                                                                                                                                                                                                                                                                                                                                                                                                                                                                                                                                             |                                                                                                                 |                  | _                                                         |
| OTHER:                                                                                                                                                                                                                                                                                                                                                                                                                                                                                                                                                                                                                                                                                                                                                                                                                                                                                                                                                                                                                                                                                                                                                                                                                                                                                                                                                                                                                                                                                                                                                                                                                                                                                                                                                                                                                                                                                                                                                                                                                                                                                                                         | П                                                                                                               | OTHER:           | П                                                         |
| 13. Describe proposed or completed operations. (Clearly state all pertinent details, and give pertinent dates, including estimated date                                                                                                                                                                                                                                                                                                                                                                                                                                                                                                                                                                                                                                                                                                                                                                                                                                                                                                                                                                                                                                                                                                                                                                                                                                                                                                                                                                                                                                                                                                                                                                                                                                                                                                                                                                                                                                                                                                                                                                                        |                                                                                                                 |                  |                                                           |
| of starting any proposed work). SEE RULE 19.15.7.14 NMAC. For Multiple Completions: Attach wellbore diagram of                                                                                                                                                                                                                                                                                                                                                                                                                                                                                                                                                                                                                                                                                                                                                                                                                                                                                                                                                                                                                                                                                                                                                                                                                                                                                                                                                                                                                                                                                                                                                                                                                                                                                                                                                                                                                                                                                                                                                                                                                 |                                                                                                                 |                  |                                                           |
| proposed completion or recompletion.                                                                                                                                                                                                                                                                                                                                                                                                                                                                                                                                                                                                                                                                                                                                                                                                                                                                                                                                                                                                                                                                                                                                                                                                                                                                                                                                                                                                                                                                                                                                                                                                                                                                                                                                                                                                                                                                                                                                                                                                                                                                                           |                                                                                                                 |                  |                                                           |
| 1. Set 5 1/2 CIBP @ 5600' w/ 25 sx cmt on top. Circulate hole w/ MLF and pressure test csg. — WUL J TAL<br>2. Spot 25 sx cmt @ 5260-5160'. WOC & TAG. PERF @ 5227'-SQUEELE. WUL J TAR                                                                                                                                                                                                                                                                                                                                                                                                                                                                                                                                                                                                                                                                                                                                                                                                                                                                                                                                                                                                                                                                                                                                                                                                                                                                                                                                                                                                                                                                                                                                                                                                                                                                                                                                                                                                                                                                                                                                          |                                                                                                                 |                  |                                                           |
| 2. Spot 25 sx cmt @ 5260-5160. WOC & TAG. PERF & 5777-500 EETF. WOE & 748. 3. Spot 25 sx cmt @ 2000-1850'. WOC & TAG                                                                                                                                                                                                                                                                                                                                                                                                                                                                                                                                                                                                                                                                                                                                                                                                                                                                                                                                                                                                                                                                                                                                                                                                                                                                                                                                                                                                                                                                                                                                                                                                                                                                                                                                                                                                                                                                                                                                                                                                           |                                                                                                                 |                  |                                                           |
| 4. Snot 25 sx cmt @ 1350-1250' WOC & TAG                                                                                                                                                                                                                                                                                                                                                                                                                                                                                                                                                                                                                                                                                                                                                                                                                                                                                                                                                                                                                                                                                                                                                                                                                                                                                                                                                                                                                                                                                                                                                                                                                                                                                                                                                                                                                                                                                                                                                                                                                                                                                       |                                                                                                                 |                  |                                                           |
| 5. Spot 25 sx cmt @ 453-353'. WOC & TAG - PENF @ 403 - 9 QUE & 2 &                                                                                                                                                                                                                                                                                                                                                                                                                                                                                                                                                                                                                                                                                                                                                                                                                                                                                                                                                                                                                                                                                                                                                                                                                                                                                                                                                                                                                                                                                                                                                                                                                                                                                                                                                                                                                                                                                                                                                                                                                                                             |                                                                                                                 |                  |                                                           |
| 6. Spot 25 sx cmt @ 100-surface.                                                                                                                                                                                                                                                                                                                                                                                                                                                                                                                                                                                                                                                                                                                                                                                                                                                                                                                                                                                                                                                                                                                                                                                                                                                                                                                                                                                                                                                                                                                                                                                                                                                                                                                                                                                                                                                                                                                                                                                                                                                                                               |                                                                                                                 |                  |                                                           |
| 7. Cut off well head & weld on Dry Hole Marker.                                                                                                                                                                                                                                                                                                                                                                                                                                                                                                                                                                                                                                                                                                                                                                                                                                                                                                                                                                                                                                                                                                                                                                                                                                                                                                                                                                                                                                                                                                                                                                                                                                                                                                                                                                                                                                                                                                                                                                                                                                                                                |                                                                                                                 |                  |                                                           |
| ging of well are under                                                                                                                                                                                                                                                                                                                                                                                                                                                                                                                                                                                                                                                                                                                                                                                                                                                                                                                                                                                                                                                                                                                                                                                                                                                                                                                                                                                                                                                                                                                                                                                                                                                                                                                                                                                                                                                                                                                                                                                                                                                                                                         |                                                                                                                 |                  |                                                           |
| 6. Spot 25 sx cmt @ 100-surface.  7. Cut off well head & weld on Dry Hole Marker.  Approved for pluseing of well pending receipt bond is recoined pending receipt bond is received bond in the receipt bond is receipt bond is received bond in the receipt bond is received bond in the receipt bond is received by the  |                                                                                                                 |                  |                                                           |
| Approximate under a minus of a commentary of a |                                                                                                                 |                  |                                                           |
| <u></u>                                                                                                                                                                                                                                                                                                                                                                                                                                                                                                                                                                                                                                                                                                                                                                                                                                                                                                                                                                                                                                                                                                                                                                                                                                                                                                                                                                                                                                                                                                                                                                                                                                                                                                                                                                                                                                                                                                                                                                                                                                                                                                                        |                                                                                                                 | <u> </u>         | Liahinga as re i onthe inter                              |
| 7. Cut off well head & weld on Dry Hole Marker.  7. Cut off well head & weld on Dry Hole Marker.  Rig Release Date:  Rig Release Date:                                                                                                                                                                                                                                                                                                                                                                                                                                                                                                                                                                                                                                                                                                                                                                                                                                                                                                                                                                                                                                                                                                                                                                                                                                                                                                                                                                                                                                                                                                                                                                                                                                                                                                                                                                                                                                                                                                                                                                                         |                                                                                                                 |                  |                                                           |
| Spud Date:  Rig Release Date:  Rig Release Date:  Rig Release Date:  Rig Release Date:                                                                                                                                                                                                                                                                                                                                                                                                                                                                                                                                                                                                                                                                                                                                                                                                                                                                                                                                                                                                                                                                                                                                                                                                                                                                                                                                                                                                                                                                                                                                                                                                                                                                                                                                                                                                                                                                                                                                                                                                                                         |                                                                                                                 |                  |                                                           |
| NATE LINE LENGTE BY INVIETY                                                                                                                                                                                                                                                                                                                                                                                                                                                                                                                                                                                                                                                                                                                                                                                                                                                                                                                                                                                                                                                                                                                                                                                                                                                                                                                                                                                                                                                                                                                                                                                                                                                                                                                                                                                                                                                                                                                                                                                                                                                                                                    |                                                                                                                 |                  |                                                           |
| I hereby certify that the information above is true and complete to the best of my knowledge and belief.                                                                                                                                                                                                                                                                                                                                                                                                                                                                                                                                                                                                                                                                                                                                                                                                                                                                                                                                                                                                                                                                                                                                                                                                                                                                                                                                                                                                                                                                                                                                                                                                                                                                                                                                                                                                                                                                                                                                                                                                                       |                                                                                                                 |                  |                                                           |
| 3 + = 0 1                                                                                                                                                                                                                                                                                                                                                                                                                                                                                                                                                                                                                                                                                                                                                                                                                                                                                                                                                                                                                                                                                                                                                                                                                                                                                                                                                                                                                                                                                                                                                                                                                                                                                                                                                                                                                                                                                                                                                                                                                                                                                                                      |                                                                                                                 |                  |                                                           |
| SIGNATURE DATE 12.15.16                                                                                                                                                                                                                                                                                                                                                                                                                                                                                                                                                                                                                                                                                                                                                                                                                                                                                                                                                                                                                                                                                                                                                                                                                                                                                                                                                                                                                                                                                                                                                                                                                                                                                                                                                                                                                                                                                                                                                                                                                                                                                                        |                                                                                                                 |                  |                                                           |
| Type or print name Ben Montgomory E-mail address: Benmorundassociates com PHONE: 432.580.7161                                                                                                                                                                                                                                                                                                                                                                                                                                                                                                                                                                                                                                                                                                                                                                                                                                                                                                                                                                                                                                                                                                                                                                                                                                                                                                                                                                                                                                                                                                                                                                                                                                                                                                                                                                                                                                                                                                                                                                                                                                  |                                                                                                                 |                  |                                                           |
| For State Use Only                                                                                                                                                                                                                                                                                                                                                                                                                                                                                                                                                                                                                                                                                                                                                                                                                                                                                                                                                                                                                                                                                                                                                                                                                                                                                                                                                                                                                                                                                                                                                                                                                                                                                                                                                                                                                                                                                                                                                                                                                                                                                                             |                                                                                                                 |                  |                                                           |
| APPROVED BY: Suche I have compliance office pare 12/16/16                                                                                                                                                                                                                                                                                                                                                                                                                                                                                                                                                                                                                                                                                                                                                                                                                                                                                                                                                                                                                                                                                                                                                                                                                                                                                                                                                                                                                                                                                                                                                                                                                                                                                                                                                                                                                                                                                                                                                                                                                                                                      |                                                                                                                 |                  |                                                           |
| APPROVED BY: flushing flushing the TITLE COMPLIANCE OFFICER DATE 12/16/16  Conditions of Approval (if any):                                                                                                                                                                                                                                                                                                                                                                                                                                                                                                                                                                                                                                                                                                                                                                                                                                                                                                                                                                                                                                                                                                                                                                                                                                                                                                                                                                                                                                                                                                                                                                                                                                                                                                                                                                                                                                                                                                                                                                                                                    |                                                                                                                 |                  |                                                           |
| Conditions of Approval (II ally).                                                                                                                                                                                                                                                                                                                                                                                                                                                                                                                                                                                                                                                                                                                                                                                                                                                                                                                                                                                                                                                                                                                                                                                                                                                                                                                                                                                                                                                                                                                                                                                                                                                                                                                                                                                                                                                                                                                                                                                                                                                                                              |                                                                                                                 |                  |                                                           |