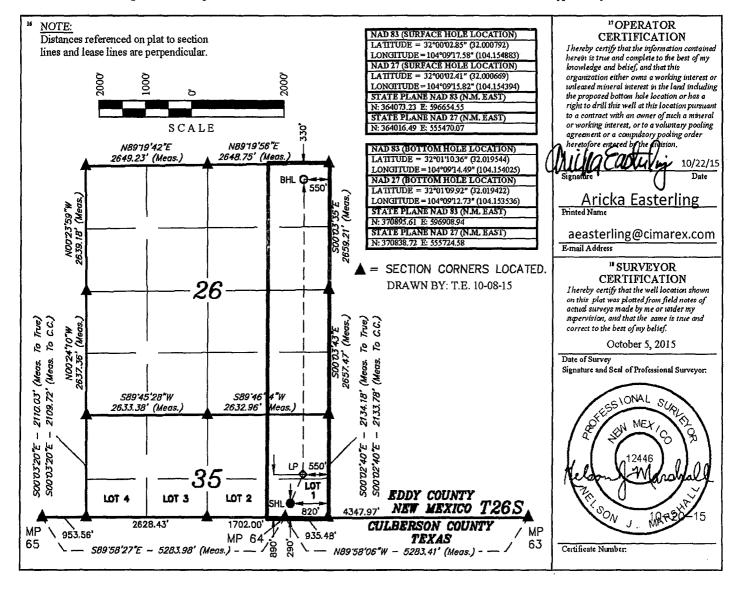

> 1220 South St. Francis Dr. Santa Fe, NM 87505

RECEIVED

AMENDED REPORT

WELL LOCATION AND ACREAGE DEDICATION PLAT

APD 2-28-14

| <sup>1</sup> API Number | <sup>2</sup> Pool Code |                          | Name                   |
|-------------------------|------------------------|--------------------------|------------------------|
| 30015-42170             | 98018                  |                          | Bone Spring            |
| 4 Property Code         | f Pr                   | <sup>6</sup> Well Number |                        |
| 40444                   | HORNSBY                | 10H                      |                        |
| <sup>7</sup> OGRED No.  |                        | perator Name             | <sup>9</sup> Elevation |
| 215099                  |                        | EX ENERGY CO.            | 3225.1'                |

Surface Location

|     | UL or lot no. | Section | Township | Range | Lot Idn | Feet from the | North/South line | Feet from the | East/West line | County   |
|-----|---------------|---------|----------|-------|---------|---------------|------------------|---------------|----------------|----------|
| - 1 | T OTE 1       |         |          | AGE   |         |               | COLUMIT          | 000           | TA OTT         |          |
|     | LOT I         | 35      | 26S      | 27E   |         | 290           | i south :        | 820           | EAST           | l EDDY l |
|     |               |         |          |       |         |               |                  |               |                |          |

"Bottom Hole Location If Different From Surface

| UL or lot no.<br>A                | Section<br>26 | Township<br>26S | Range<br>27E  | Lot Idn      | Feet from the 330 | North/South line<br>NORTH | Feet from the 550 | Enst/West line<br>EAST | County<br>EDDY |
|-----------------------------------|---------------|-----------------|---------------|--------------|-------------------|---------------------------|-------------------|------------------------|----------------|
| Dedicated Agres D Joint or Infili |               | 14 Conse        | didation Code | 15 Order No. |                   |                           |                   |                        |                |