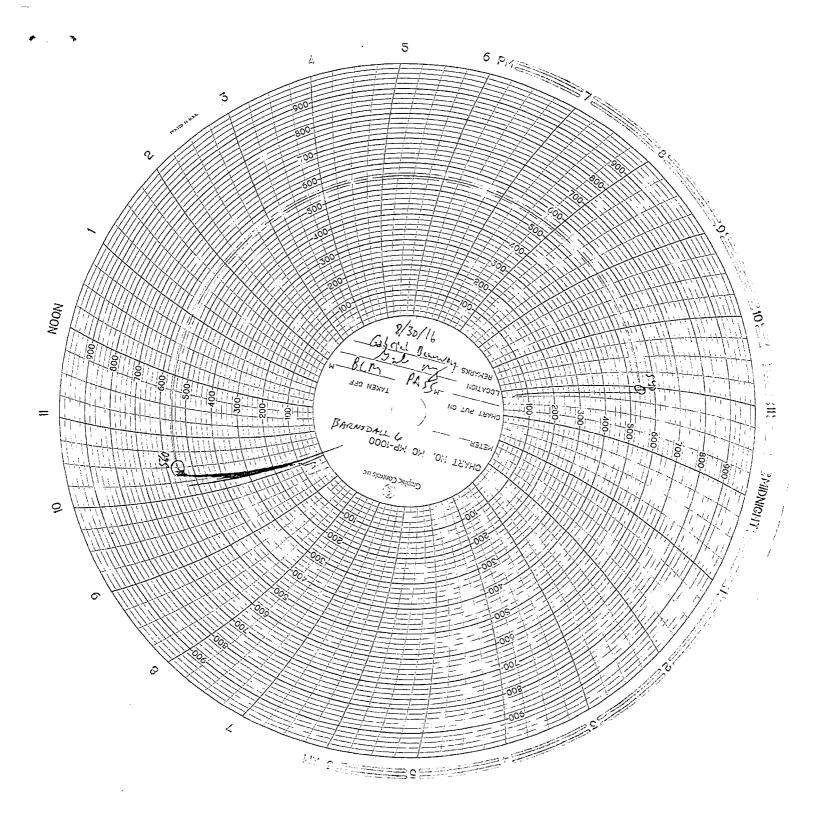

5. Lease Serial No. NMLC028775B

| abandoned well. Use form 3160-3 (APD) for such proposals.                                                                                                                                                                                                                                                                                                                                                                                                                                                                                                                                                                                                                                                                                                                                                                                                                                                                                                                                                                                                                                                                                                                                                                                                                                                                                                                                                                                                                                                                                                                                                                                                                                                                                                                                                                                                                                                                                                                                                                                                                                                                      |                                                                                                      |                                     |                                   |                 | 6. If Indian, Allottee o                           | r Tribe    | Name            |  |
|--------------------------------------------------------------------------------------------------------------------------------------------------------------------------------------------------------------------------------------------------------------------------------------------------------------------------------------------------------------------------------------------------------------------------------------------------------------------------------------------------------------------------------------------------------------------------------------------------------------------------------------------------------------------------------------------------------------------------------------------------------------------------------------------------------------------------------------------------------------------------------------------------------------------------------------------------------------------------------------------------------------------------------------------------------------------------------------------------------------------------------------------------------------------------------------------------------------------------------------------------------------------------------------------------------------------------------------------------------------------------------------------------------------------------------------------------------------------------------------------------------------------------------------------------------------------------------------------------------------------------------------------------------------------------------------------------------------------------------------------------------------------------------------------------------------------------------------------------------------------------------------------------------------------------------------------------------------------------------------------------------------------------------------------------------------------------------------------------------------------------------|------------------------------------------------------------------------------------------------------|-------------------------------------|-----------------------------------|-----------------|----------------------------------------------------|------------|-----------------|--|
| SUBMIT IN TRIPLICATE - Other instructions on page 2                                                                                                                                                                                                                                                                                                                                                                                                                                                                                                                                                                                                                                                                                                                                                                                                                                                                                                                                                                                                                                                                                                                                                                                                                                                                                                                                                                                                                                                                                                                                                                                                                                                                                                                                                                                                                                                                                                                                                                                                                                                                            |                                                                                                      |                                     |                                   |                 | 7. If Unit or CA/Agreement, Name and/or No.        |            |                 |  |
| 1. Type of Well  ☑ Oil Well ☐ Gas Well ☐ Other                                                                                                                                                                                                                                                                                                                                                                                                                                                                                                                                                                                                                                                                                                                                                                                                                                                                                                                                                                                                                                                                                                                                                                                                                                                                                                                                                                                                                                                                                                                                                                                                                                                                                                                                                                                                                                                                                                                                                                                                                                                                                 |                                                                                                      |                                     |                                   |                 | 8. Well Name and No.<br>BARNSDALL FEDERAL 6        |            |                 |  |
| 2. Name of Operator Contact: EMILY FOLLIS APACHE CORPORATION E-Mail: Emily.Follis@apachecorp.com                                                                                                                                                                                                                                                                                                                                                                                                                                                                                                                                                                                                                                                                                                                                                                                                                                                                                                                                                                                                                                                                                                                                                                                                                                                                                                                                                                                                                                                                                                                                                                                                                                                                                                                                                                                                                                                                                                                                                                                                                               |                                                                                                      |                                     |                                   |                 | 9. API Well No.<br>30-015-29340-00-S1              |            |                 |  |
| 3a. Address 303 VETERANS AIRPARK LANE SUITE 3000 MIDLAND, TX 79705  3b. Phone No. (include area code) Ph: 432-818-1801                                                                                                                                                                                                                                                                                                                                                                                                                                                                                                                                                                                                                                                                                                                                                                                                                                                                                                                                                                                                                                                                                                                                                                                                                                                                                                                                                                                                                                                                                                                                                                                                                                                                                                                                                                                                                                                                                                                                                                                                         |                                                                                                      |                                     |                                   |                 | 10. Field and Pool or Exploratory Area<br>E EMPIRE |            |                 |  |
| 4. Location of Well (Footage, Sec., T., R., M., or Survey Description)                                                                                                                                                                                                                                                                                                                                                                                                                                                                                                                                                                                                                                                                                                                                                                                                                                                                                                                                                                                                                                                                                                                                                                                                                                                                                                                                                                                                                                                                                                                                                                                                                                                                                                                                                                                                                                                                                                                                                                                                                                                         |                                                                                                      |                                     |                                   |                 | 11. County or Parish, State                        |            |                 |  |
| Sec 27 T17S R29E SENE 2310FNL 990FEL                                                                                                                                                                                                                                                                                                                                                                                                                                                                                                                                                                                                                                                                                                                                                                                                                                                                                                                                                                                                                                                                                                                                                                                                                                                                                                                                                                                                                                                                                                                                                                                                                                                                                                                                                                                                                                                                                                                                                                                                                                                                                           |                                                                                                      |                                     |                                   |                 | EDDY COUNTY, NM                                    |            |                 |  |
| 12. CHECK THE AF                                                                                                                                                                                                                                                                                                                                                                                                                                                                                                                                                                                                                                                                                                                                                                                                                                                                                                                                                                                                                                                                                                                                                                                                                                                                                                                                                                                                                                                                                                                                                                                                                                                                                                                                                                                                                                                                                                                                                                                                                                                                                                               | PROPRIATE BOX(ES) TO                                                                                 | INDICATE                            | E NATURE OI                       | F NOTICE,       | REPORT, OR OTH                                     | IER I      | DATA            |  |
| TYPE OF SUBMISSION                                                                                                                                                                                                                                                                                                                                                                                                                                                                                                                                                                                                                                                                                                                                                                                                                                                                                                                                                                                                                                                                                                                                                                                                                                                                                                                                                                                                                                                                                                                                                                                                                                                                                                                                                                                                                                                                                                                                                                                                                                                                                                             | YPE OF SUBMISSION TYPE OF ACTION                                                                     |                                     |                                   |                 |                                                    |            |                 |  |
| ☐ Notice of Intent                                                                                                                                                                                                                                                                                                                                                                                                                                                                                                                                                                                                                                                                                                                                                                                                                                                                                                                                                                                                                                                                                                                                                                                                                                                                                                                                                                                                                                                                                                                                                                                                                                                                                                                                                                                                                                                                                                                                                                                                                                                                                                             | ☐ Acidize                                                                                            | □ Deeper                            | ı                                 | ☐ Producti      | ion (Start/Resume)                                 | □ <i>'</i> | Water Shut-Off  |  |
| _                                                                                                                                                                                                                                                                                                                                                                                                                                                                                                                                                                                                                                                                                                                                                                                                                                                                                                                                                                                                                                                                                                                                                                                                                                                                                                                                                                                                                                                                                                                                                                                                                                                                                                                                                                                                                                                                                                                                                                                                                                                                                                                              | ☐ Alter Casing ☐ Hyd                                                                                 |                                     | draulic Fracturing 🔲 Reclan       |                 | nation                                             |            | Well Integrity  |  |
| Subsequent Report                                                                                                                                                                                                                                                                                                                                                                                                                                                                                                                                                                                                                                                                                                                                                                                                                                                                                                                                                                                                                                                                                                                                                                                                                                                                                                                                                                                                                                                                                                                                                                                                                                                                                                                                                                                                                                                                                                                                                                                                                                                                                                              | ☐ Casing Repair                                                                                      | □ New C                             | w Construction                    |                 | lete                                               |            | Other           |  |
| ☐ Final Abandonment Notice ☐ Change Plans ☐ Plug and A☐ Convert to Injection ☐ Plug Back                                                                                                                                                                                                                                                                                                                                                                                                                                                                                                                                                                                                                                                                                                                                                                                                                                                                                                                                                                                                                                                                                                                                                                                                                                                                                                                                                                                                                                                                                                                                                                                                                                                                                                                                                                                                                                                                                                                                                                                                                                       |                                                                                                      | Plug a                              | ☐ Plug and Abandon                |                 | ▼ Temporarily Abandon                              |            |                 |  |
|                                                                                                                                                                                                                                                                                                                                                                                                                                                                                                                                                                                                                                                                                                                                                                                                                                                                                                                                                                                                                                                                                                                                                                                                                                                                                                                                                                                                                                                                                                                                                                                                                                                                                                                                                                                                                                                                                                                                                                                                                                                                                                                                |                                                                                                      | ack                                 | ☐ Water D                         | Disposal        |                                                    |            |                 |  |
| Attach the Bond under which the work will be performed or provide the Bond No. on file with BLM/BIA. Required subsequent reports must be filed within 30 days following completion of the involved operations. If the operation results in a multiple completion or recompletion in a new interval, a Form 3160-4 must be filed once testing has been completed. Final Abandonment Notices must be filed only after all requirements, including reclamation, have been completed and the operator has determined that the site is ready for final inspection.  APACHE TA'd this well, as follows:  APPROVED FOR 3 MONTH PERIOD  O8/24/16 MIRU, POH & LD PUMP & RODS, POH & STANDBK TBG O8/25/16 SET CIP @ 4083' CIRC PKR FLUID, POH & LD TBG, RDMO O8/26/16 RU RENEGADE, SPOT 4 SACKS,@ 32' CMT ON TOP OF CIBP SET @ 4083' RD WL, SI O8/31/16 SAFTY MEETING, RU PUMP TRUCK & CHART RECORDER, RUN MIT W/BLM WITNESS, WELL TA'D  SEE ATTACHED CHART  By 3-20-17 either return well to Aroduction of Plag  APACORDED FOR 3 MONTH PERIOD                                                                                                        |                                     |                                   |                 |                                                    |            |                 |  |
| 14. I hereby certify that the foregoing is  Comn  Name (Printed/Typed) EMILY FC                                                                                                                                                                                                                                                                                                                                                                                                                                                                                                                                                                                                                                                                                                                                                                                                                                                                                                                                                                                                                                                                                                                                                                                                                                                                                                                                                                                                                                                                                                                                                                                                                                                                                                                                                                                                                                                                                                                                                                                                                                                | Electronic Submission #3516<br>For APACHE CC<br>nitted to AFMSS for processing                       | DRPORATION<br>by DEBOR              | N, sent to the C<br>AH MCKINNEY   | Carlsbad        | 6 (16PP1823SE)                                     | NM         | 12/23/16        |  |
| Signature (Electronic S                                                                                                                                                                                                                                                                                                                                                                                                                                                                                                                                                                                                                                                                                                                                                                                                                                                                                                                                                                                                                                                                                                                                                                                                                                                                                                                                                                                                                                                                                                                                                                                                                                                                                                                                                                                                                                                                                                                                                                                                                                                                                                        |                                                                                                      | <del></del>                         | Date 09/19/20                     |                 |                                                    |            |                 |  |
|                                                                                                                                                                                                                                                                                                                                                                                                                                                                                                                                                                                                                                                                                                                                                                                                                                                                                                                                                                                                                                                                                                                                                                                                                                                                                                                                                                                                                                                                                                                                                                                                                                                                                                                                                                                                                                                                                                                                                                                                                                                                                                                                | THIS SPACE FOR                                                                                       | FEDERAL                             | OR STATE                          | OFFICE U        | SE                                                 |            |                 |  |
| Approved By BLM Approver Not Conditions of approval, if any, are attache certify that the applicant holds legal or equivich would entitle the applicant to conduct the second of the sec | d. Approval of this notice does not uitable title to those rights in the subject operations thereon. | warrant or ject lease               | Office Carlsbac                   |                 |                                                    |            | Date 12/20/2016 |  |
| Title 18 U.S.C. Section 1001 and Title 43<br>States any false, fictitious or fraudulent                                                                                                                                                                                                                                                                                                                                                                                                                                                                                                                                                                                                                                                                                                                                                                                                                                                                                                                                                                                                                                                                                                                                                                                                                                                                                                                                                                                                                                                                                                                                                                                                                                                                                                                                                                                                                                                                                                                                                                                                                                        | otatements or representations as to a                                                                | ne for any person<br>ny matter with | n knowingly and its jurisdiction. | willfully to ma | ike to any department or                           | agency     | of the United   |  |