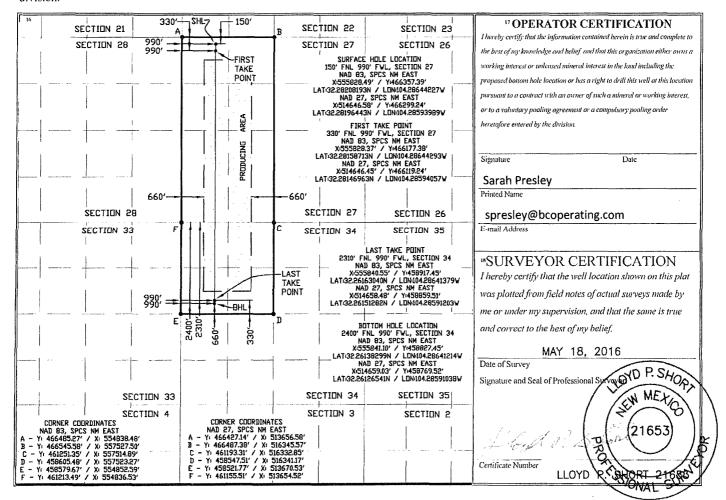

#### WELL LOCATION AND ACREAGE DEDICATION PLAT

| API Number                                      |                               |          |                              | <sup>2</sup> Pool Code |                           | <sup>3</sup> Pool Name          |               |           |                        |                          |  |
|-------------------------------------------------|-------------------------------|----------|------------------------------|------------------------|---------------------------|---------------------------------|---------------|-----------|------------------------|--------------------------|--|
| 30-0                                            | 15-43                         | 39/7     |                              | 98204                  |                           | WC-015 S232627B; Wolfcamp (Gas) |               |           |                        |                          |  |
| 4 Property                                      | rty Code S Property           |          |                              |                        |                           | ierty Name                      |               |           |                        | <sup>6</sup> Well Number |  |
| 3162                                            | 89                            |          | RED LIGHT 27-34 STATE COM 2H |                        |                           |                                 |               |           | 2H                     |                          |  |
| 7 OGRID                                         |                               |          | <sup>8</sup> Operator Name   |                        |                           |                                 |               |           | <sup>9</sup> Elevation |                          |  |
| 1608                                            | 25                            |          |                              | B.                     | B.C. OPERATING, INC. 3313 |                                 |               |           |                        | 3313                     |  |
|                                                 | <sup>™</sup> Surface Location |          |                              |                        |                           |                                 |               |           |                        |                          |  |
| UL or lot no.                                   | Section                       | Township | Range                        | Lot Idn                | Feet from the             | North/South line                | Feet from the | East      | /West line             | County                   |  |
| D                                               | 27                            | T23S     | R26E                         | j                      | 150'                      | NORTH                           | 990'          | WEST EDDY |                        | EDDY                     |  |
| "Bottom Hole Location If Different From Surface |                               |          |                              |                        |                           |                                 |               |           |                        |                          |  |
| UL or lot no.                                   | Section                       | Township | Range                        | Lot Idn                | Feet from the             | North/South line                | Feet from the | East      | /West line             | County                   |  |
| E                                               | 34                            | T23S     | R26E                         |                        | 2 <b>4</b> 00'            | NORTH                           | 990'          | WE        | ST                     | EDDY                     |  |

## LOCATION VERIFICATION MAP

SEC. 27 TWP. 23 S RGE. 26 E

SURVEY: N.M.P.M. COUNTY: EDDY

DESCRIPTION: 150' FNL & 990' FWL

ELEVATION: 3313'

OPERATOR: B.C. OPERATING, INC. LEASE: RED LIGHT 27-34 STATE COM

U.S.G.S. TOPOGRAPHIC MAP: KITCHEN COVE, N.M.

### **VICINITY MAP**

SEC. 27 TWP. 23 S RGE. 26 E

SURVEY: N.M.P.M. COUNTY: EDDY

DESCRIPTION: 150' FNL & 990' FWL

**ELEVATION: 3313'** 

OPERATOR: B.C. OPERATING, INC. LEASE: RED LIGHT 27-34 STATE COM

U.S.G.S. TOPOGRAPHIC MAP: KITCHEN COVE, N.M.