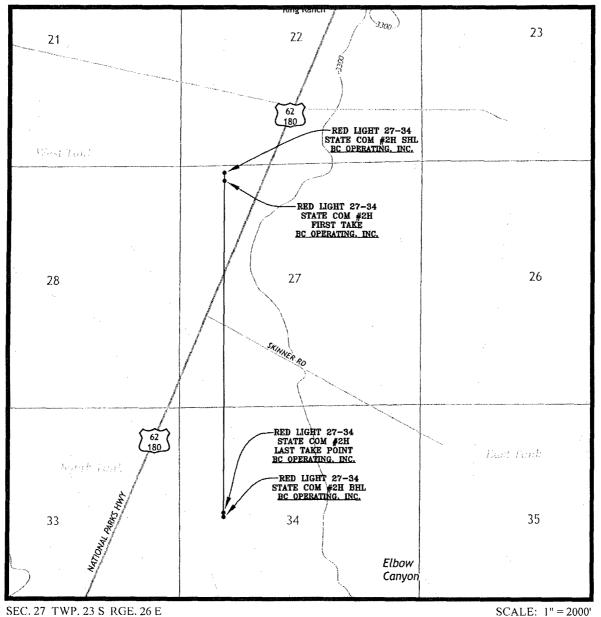

## LOCATION VERIFICATION MAP

SEC. 27 TWP. 23 S RGE. 26 E

SURVEY: N.M.P.M. COUNTY: EDDY

DESCRIPTION: 150' FNL & 990' FWL

ELEVATION: 3313'

OPERATOR: B.C. OPERATING, INC. LEASE: RED LIGHT 27-34 STATE COM

U.S.G.S. TOPOGRAPHIC MAP: KITCHEN COVE, N.M.