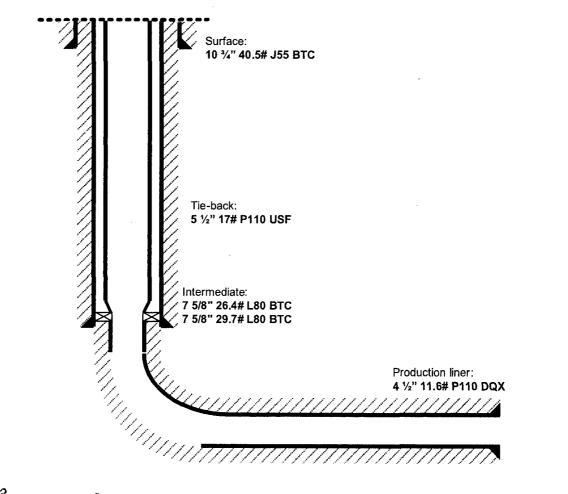

## OXY USA WTP LP Cedar Canyon 29 Fed Com 2H

Below is a summary that describes the general operational steps to drill and complete well Cedar Canyon 29 Fed Com 2H:

- Drill 14  $\frac{3}{4}$ " hole x 10  $\frac{3}{4}$ " casing for surface section. Cement to surface.
- Drill 9 7/8" hole x 7 5/8" casing for intermediate section. Cement to surface.
- Drill 6 <sup>3</sup>/<sub>4</sub>" hole x 4 <sup>1</sup>/<sub>2</sub>" liner for production section. Cement to top of liner, 100' inside 7 5/8" shoe.
- Release drilling rig from location.
- Move in workover rig and run a 5 <sup>1</sup>/<sub>2</sub>" 17# P110 USF tie-back frack string and seal assembly (see connection specs below). Tie into liner hanger Polished Bore Receptacle (PBR) with seal assembly.
- Pump hydraulic fracture job.
- Flowback and produce well.

When a decision is made to develop a secondary bench from this wellbore, a workover rig will be moved to location. The workover rig will then retrieve the tie-back frack string and seal assembly before temporarily abandoning the initial lateral.

General well schematic:

- An Nincussed with operator regarding Bimilar caring change in ECH 351594