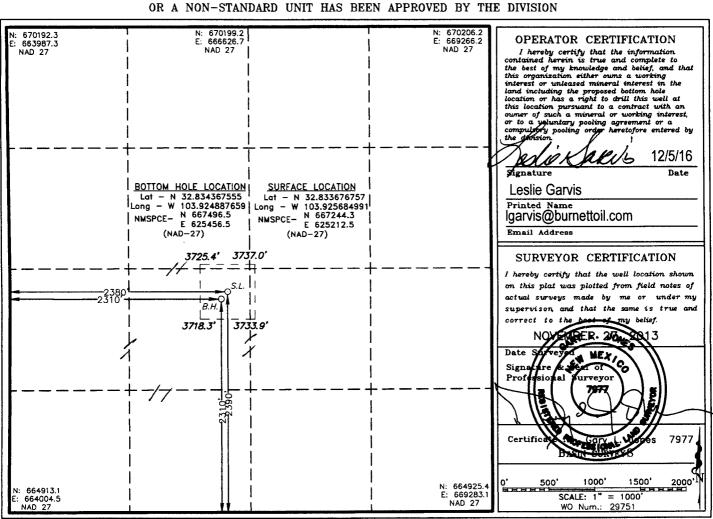

## WELL LOCATION AND ACREAGE DEDICATION PLAT

□ AMENDED REPORT

| API Number<br>30-015-42498                     |         |                                         | Pool Code<br>96831 |         |               | Pool Name<br>CEDAR LAKE GLORIETA YESO |               |                   |        |
|------------------------------------------------|---------|-----------------------------------------|--------------------|---------|---------------|---------------------------------------|---------------|-------------------|--------|
| Property Code<br>20145                         |         | Property Name STEVENS A                 |                    |         |               |                                       |               | Well Number<br>20 |        |
| ogrid no.<br>03080                             |         | Operator Name BURNETT OIL COMPANY, INC. |                    |         |               |                                       |               | Elevation<br>3729 |        |
| Surface Location                               |         |                                         |                    |         |               |                                       |               |                   |        |
| UL or lot No.                                  | Section | Township                                | Range              | Lot Idn | FEET from the | SOUTH/South line                      | FEET from the | East/EAST line    | County |
| K                                              | 13      | 17 S                                    | 30 E               |         | 2390          | SOUTH                                 | 2380          | WEST              | EDDY   |
| Bottom Hole Location If Different From Surface |         |                                         |                    |         |               |                                       |               |                   |        |
| UL or lot No.                                  | Section | Township                                | Range              | Lot Idn | FEET from the | SOUTH/South line                      | FEET from the | East/EAST line    | County |
| K                                              | 13      | 17 S                                    | 30 E               |         | 2310          | SOUTH                                 | 2310          | WEST              | EDDY   |