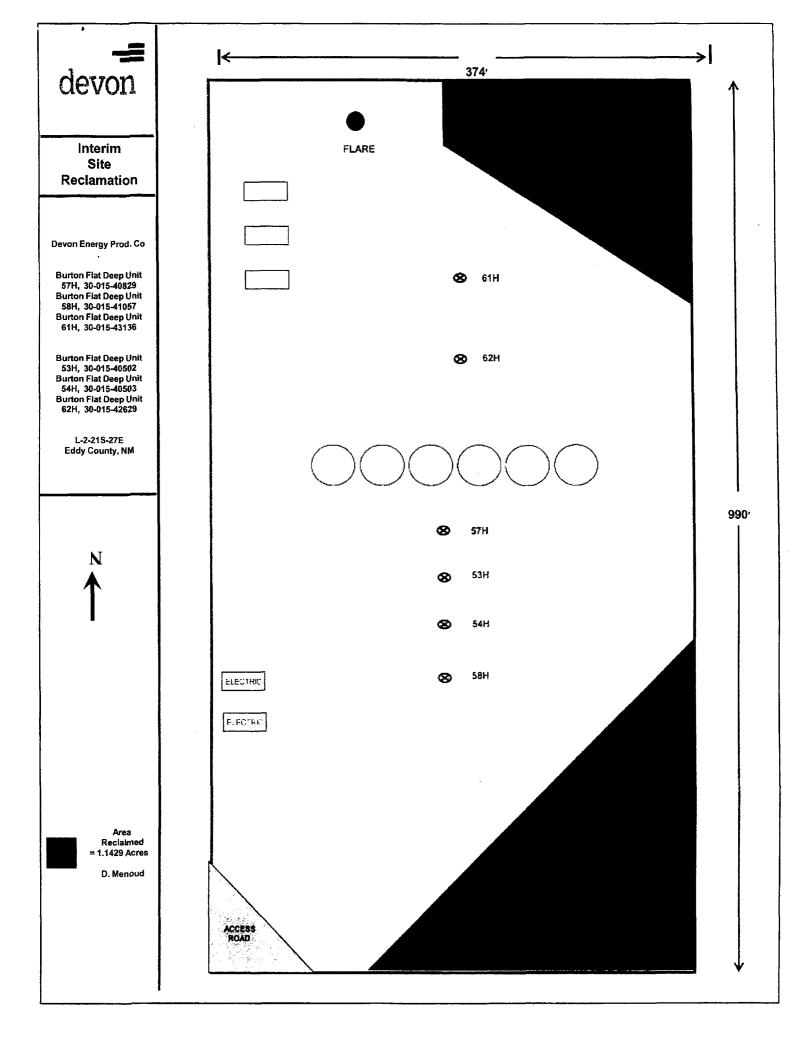

| Form 3160-5<br>(March 2012)                                                                                                                                                                                                                                                                                                                                                                                                                                                                                                                                                                                                                                                                                                                                             | S                                                                                                                                                                                                                                                                                                                                                                                                                                                   |                                                                                                                                                                   |                                                                                                                                                                              |                                                                              |                                                                        | PROVED<br>1004-0137   |                                                     |
|-------------------------------------------------------------------------------------------------------------------------------------------------------------------------------------------------------------------------------------------------------------------------------------------------------------------------------------------------------------------------------------------------------------------------------------------------------------------------------------------------------------------------------------------------------------------------------------------------------------------------------------------------------------------------------------------------------------------------------------------------------------------------|-----------------------------------------------------------------------------------------------------------------------------------------------------------------------------------------------------------------------------------------------------------------------------------------------------------------------------------------------------------------------------------------------------------------------------------------------------|-------------------------------------------------------------------------------------------------------------------------------------------------------------------|------------------------------------------------------------------------------------------------------------------------------------------------------------------------------|------------------------------------------------------------------------------|------------------------------------------------------------------------|-----------------------|-----------------------------------------------------|
| DI DI                                                                                                                                                                                                                                                                                                                                                                                                                                                                                                                                                                                                                                                                                                                                                                   |                                                                                                                                                                                                                                                                                                                                                                                                                                                     | ARTMENT OF THE INTERIOR                                                                                                                                           |                                                                                                                                                                              |                                                                              | Expires: October 31, 2014                                              |                       |                                                     |
| BUREAU OF LAND MANAGEMENT                                                                                                                                                                                                                                                                                                                                                                                                                                                                                                                                                                                                                                                                                                                                               |                                                                                                                                                                                                                                                                                                                                                                                                                                                     |                                                                                                                                                                   |                                                                                                                                                                              |                                                                              | 5. Lease Serial No.<br>NMNM0560289; NMNM0560290                        |                       |                                                     |
| SUNDRY NOTICES AND REPORTS ON WELLS<br>Do not use this form for proposals to drill or to re-enter an<br>abandoned well. Use Form 3160-3 (APD) for such proposals.                                                                                                                                                                                                                                                                                                                                                                                                                                                                                                                                                                                                       |                                                                                                                                                                                                                                                                                                                                                                                                                                                     |                                                                                                                                                                   |                                                                                                                                                                              |                                                                              | 6. If Indian, Allottee or Tribe Name                                   |                       |                                                     |
|                                                                                                                                                                                                                                                                                                                                                                                                                                                                                                                                                                                                                                                                                                                                                                         | MIT IN TRIPLICATE - Other                                                                                                                                                                                                                                                                                                                                                                                                                           | instructions on                                                                                                                                                   | page 2.                                                                                                                                                                      |                                                                              | 7. If Unit of CA/Agree                                                 | ement, N              | ame and/or No.                                      |
| 1. Type of Well                                                                                                                                                                                                                                                                                                                                                                                                                                                                                                                                                                                                                                                                                                                                                         |                                                                                                                                                                                                                                                                                                                                                                                                                                                     |                                                                                                                                                                   |                                                                                                                                                                              |                                                                              | 8. Well Name and No.                                                   |                       |                                                     |
|                                                                                                                                                                                                                                                                                                                                                                                                                                                                                                                                                                                                                                                                                                                                                                         | s Well Other                                                                                                                                                                                                                                                                                                                                                                                                                                        |                                                                                                                                                                   |                                                                                                                                                                              |                                                                              | BURTON FLAT DEI                                                        |                       | FWELLS (BELOW)                                      |
| 2. Name of Operator<br>Devon Energy Production Co LP                                                                                                                                                                                                                                                                                                                                                                                                                                                                                                                                                                                                                                                                                                                    | (6137)                                                                                                                                                                                                                                                                                                                                                                                                                                              |                                                                                                                                                                   |                                                                                                                                                                              |                                                                              | 9. API Well No.<br>SEE BELOW                                           |                       |                                                     |
| 3a. Address                                                                                                                                                                                                                                                                                                                                                                                                                                                                                                                                                                                                                                                                                                                                                             | 3b. Phone No. (include area code)                                                                                                                                                                                                                                                                                                                                                                                                                   |                                                                                                                                                                   |                                                                                                                                                                              | 10. Field and Pool or Exploratory Area                                       |                                                                        |                       |                                                     |
| PO BOX 250, ARTESIA, NM 88211                                                                                                                                                                                                                                                                                                                                                                                                                                                                                                                                                                                                                                                                                                                                           | 575-748-3371                                                                                                                                                                                                                                                                                                                                                                                                                                        |                                                                                                                                                                   |                                                                                                                                                                              | AVALON; BONE SPRING, EAST                                                    |                                                                        |                       |                                                     |
| 4. Location of Well (Footage, Sec.,                                                                                                                                                                                                                                                                                                                                                                                                                                                                                                                                                                                                                                                                                                                                     | )                                                                                                                                                                                                                                                                                                                                                                                                                                                   |                                                                                                                                                                   |                                                                                                                                                                              | 11. County or Parish, State                                                  |                                                                        |                       |                                                     |
| L-2-21S-27E (SEE FOOTAGES BELOW)                                                                                                                                                                                                                                                                                                                                                                                                                                                                                                                                                                                                                                                                                                                                        |                                                                                                                                                                                                                                                                                                                                                                                                                                                     |                                                                                                                                                                   |                                                                                                                                                                              |                                                                              | EDDY COUNTY                                                            | , NM                  |                                                     |
| 12. CH                                                                                                                                                                                                                                                                                                                                                                                                                                                                                                                                                                                                                                                                                                                                                                  | ECK THE APPROPRIATE BC                                                                                                                                                                                                                                                                                                                                                                                                                              | X(ES) TO INDI                                                                                                                                                     | CATE NATURE                                                                                                                                                                  | OF NOTIO                                                                     | CE, REPORT OR OTH                                                      | ER DAT                | `A                                                  |
| TYPE OF SUBMISSION                                                                                                                                                                                                                                                                                                                                                                                                                                                                                                                                                                                                                                                                                                                                                      |                                                                                                                                                                                                                                                                                                                                                                                                                                                     | TYPE OF ACT                                                                                                                                                       |                                                                                                                                                                              |                                                                              | ION                                                                    |                       |                                                     |
| Notice of Intent                                                                                                                                                                                                                                                                                                                                                                                                                                                                                                                                                                                                                                                                                                                                                        | Acidize                                                                                                                                                                                                                                                                                                                                                                                                                                             | Deepe                                                                                                                                                             |                                                                                                                                                                              |                                                                              | uction (Start/Resume)                                                  | _                     | Water Shut-Off                                      |
|                                                                                                                                                                                                                                                                                                                                                                                                                                                                                                                                                                                                                                                                                                                                                                         | Alter Casing                                                                                                                                                                                                                                                                                                                                                                                                                                        |                                                                                                                                                                   | ire Treat                                                                                                                                                                    |                                                                              | amation                                                                | _                     | Well Integrity                                      |
| Subsequent Report                                                                                                                                                                                                                                                                                                                                                                                                                                                                                                                                                                                                                                                                                                                                                       | Casing Repair                                                                                                                                                                                                                                                                                                                                                                                                                                       |                                                                                                                                                                   | Construction                                                                                                                                                                 |                                                                              | omplete                                                                |                       | Other<br>Downsizing                                 |
| Final Abandonment Notice                                                                                                                                                                                                                                                                                                                                                                                                                                                                                                                                                                                                                                                                                                                                                | Change Plans                                                                                                                                                                                                                                                                                                                                                                                                                                        | Plug z                                                                                                                                                            | and Abandon                                                                                                                                                                  |                                                                              | porarily Abandon<br>er Disposal                                        |                       | Downsizing                                          |
| following completion of the inv<br>testing has been completed. Fin<br>determined that the site is ready<br>THIS 6-WELL PAD LOCATION F                                                                                                                                                                                                                                                                                                                                                                                                                                                                                                                                                                                                                                   | al Abandonment Notices must<br>for final inspection.)<br>HAS BEEN DOWNSIZED.                                                                                                                                                                                                                                                                                                                                                                        | on results in a m<br>be filed only afte<br>ACRES RECLA                                                                                                            | ultiple completion<br>er all requirements<br>AIMED = 1.1429                                                                                                                  | n or recomp<br>s, including<br>9.                                            | pletion in a new interva<br>reclamation, have been                     | l, a Form             | 1 3160-4 must be filed o                            |
| following completion of the inv<br>testing has been completed. Fin<br>determined that the site is ready                                                                                                                                                                                                                                                                                                                                                                                                                                                                                                                                                                                                                                                                 | All operations. If the operational Abandonment Notices must<br>for final inspection.)<br>HAS BEEN DOWNSIZED.<br>EDERAL/FEDERAL (57H, 58<br>All: 30-015-40829; 1670 FSL All:<br>30-015-41057; 1520 FSL                                                                                                                                                                                                                                               | ovide the Bond N<br>on results in a m<br>be filed only afte<br>ACRES RECLA<br>BH, 61H). 3 WE<br>& 50 FWL<br>& 50 FWL                                              | ultiple completion<br>er all requirements<br>AIMED = 1.1429                                                                                                                  | n or recomp<br>s, including<br>9.                                            | pletion in a new interva<br>reclamation, have been                     | l, a Form             | 1 3160-4 must be filed o                            |
| following completion of the inv<br>testing has been completed. Fin<br>determined that the site is ready<br>THIS 6-WELL PAD LOCATION F<br>ONLY 3 OF THE WELLS ARE FI<br>BURTON FLAT DEEP UNIT 57H<br>BURTON FLAT DEEP UNIT 58H                                                                                                                                                                                                                                                                                                                                                                                                                                                                                                                                           | rolved operations. If the operational Abandonment Notices must<br>for final inspection.)<br>HAS BEEN DOWNSIZED.<br>EDERAL/FEDERAL (57H, 58<br>30-015-40829; 1670 FSL 8<br>30-015-41057; 1520 FSL<br>30-015-43136; 2050 FSL<br>30-015-40502<br>30-015-40683                                                                                                                                                                                          | ovide the Bond N<br>on results in a m<br>be filed only afte<br>ACRES RECLA<br>BH, 61H). 3 WE<br>& 50 FWL<br>& 50 FWL                                              | ultiple completion<br>er all requirements<br>AIMED = 1.1429                                                                                                                  | n or recomp<br>s, including<br>9.                                            | pletion in a new interva<br>reclamation, have been                     | l, a Form             | 1 3160-4 must be filed o                            |
| following completion of the inv<br>testing has been completed. Fin<br>determined that the site is ready<br>THIS 6-WELL PAD LOCATION F<br>ONLY 3 OF THE WELLS ARE F<br>BURTON FLAT DEEP UNIT 57F<br>BURTON FLAT DEEP UNIT 58F<br>BURTON FLAT DEEP UNIT 61F<br>BURTON FLAT DEEP UNIT 53F<br>BURTON FLAT DEEP UNIT 53F                                                                                                                                                                                                                                                                                                                                                                                                                                                     | rolved operations. If the operational Abandonment Notices must<br>for final inspection.)<br>HAS BEEN DOWNSIZED. A<br>EDERAL/FEDERAL (57H, 58<br>30-015-40829; 1670 FSL 8<br>30-015-41057; 1520 FSL<br>30-015-43136; 2050 FSL<br>30-015-40502<br>30-015-40683<br>30-015-42629                                                                                                                                                                        | ovide the Bond N<br>on results in a m<br>be filed only afte<br>ACRES RECL/<br>BH, 61H). 3 WF<br>& 50 FWL<br>& 50 FWL<br>& 100 FWL                                 | ultiple completion<br>er all requirements<br>AIMED = 1.1429                                                                                                                  | n or recomp<br>s, including<br>9.                                            | pletion in a new interva<br>reclamation, have been                     | l, a Form             | 1 3160-4 must be filed o                            |
| following completion of the inv<br>testing has been completed. Fir<br>determined that the site is ready<br>THIS 6-WELL PAD LOCATION H<br>ONLY 3 OF THE WELLS ARE FI<br>BURTON FLAT DEEP UNIT 57H<br>BURTON FLAT DEEP UNIT 57H<br>BURTON FLAT DEEP UNIT 56H<br>BURTON FLAT DEEP UNIT 53H<br>BURTON FLAT DEEP UNIT 53H<br>BURTON FLAT DEEP UNIT 56H<br>BURTON FLAT DEEP UNIT 56H<br>BURTON FLAT DEEP UNIT 62H                                                                                                                                                                                                                                                                                                                                                             | rolved operations. If the operational Abandonment Notices must   for final inspection.)   HAS BEEN DOWNSIZED.   HAS BEEN DOWNSIZED.   EDERAL/FEDERAL (57H, 58   1: 30-015-40829; 1670 FSL 8   1: 30-015-41057; 1520 FSL   1: 30-015-43136; 2050 FSL   1: 30-015-40502   1: 30-015-40683   1: 30-015-42629                                                                                                                                           | ovide the Bond N<br>on results in a m<br>be filed only afte<br>ACRES RECL/<br>BH, 61H). 3 WF<br>& 50 FWL<br>& 50 FWL<br>& 100 FWL                                 | ultiple completion<br>er all requirements<br>AIMED = 1.1429                                                                                                                  | n or recomp<br>s, including<br>9.<br>TE/STATE                                | letion in a new interva<br>reclamation, have been<br>(53H, 56H, 62H).  | l, a Form             | 1 3160-4 must be filed o                            |
| following completion of the inv<br>testing has been completed. Fin<br>determined that the site is ready<br>THIS 6-WELL PAD LOCATION H<br>ONLY 3 OF THE WELLS ARE F<br>BURTON FLAT DEEP UNIT 57H<br>BURTON FLAT DEEP UNIT 58H<br>BURTON FLAT DEEP UNIT 61H<br>BURTON FLAT DEEP UNIT 61H<br>BURTON FLAT DEEP UNIT 53H<br>BURTON FLAT DEEP UNIT 53H<br>BURTON FLAT DEEP UNIT 56H<br>BURTON FLAT DEEP UNIT 56H<br>BURTON FLAT DEEP UNIT 56H<br>BURTON FLAT DEEP UNIT 62H                                                                                                                                                                                                                                                                                                    | rolved operations. If the operational Abandonment Notices must   for final inspection.)   HAS BEEN DOWNSIZED.   HAS BEEN DOWNSIZED.   EDERAL/FEDERAL (57H, 58   1: 30-015-40829; 1670 FSL 8   1: 30-015-41057; 1520 FSL   1: 30-015-43136; 2050 FSL   1: 30-015-40502   1: 30-015-40683   1: 30-015-42629                                                                                                                                           | ovide the Bond N<br>on results in a m<br>be filed only afte<br>ACRES RECL/<br>BH, 61H). 3 WF<br>& 50 FWL<br>& 50 FWL<br>& 100 FWL                                 | ultiple completion<br>er all requirements<br>AIMED = 1.1429<br>ELLS ARE STA                                                                                                  | n or recomp<br>s, including<br>9.<br>TE/STATE<br>ield Suppo                  | letion in a new interva<br>reclamation, have been<br>(53H, 56H, 62H).  | l, a Form             | 1 3160-4 must be filed o                            |
| following completion of the inv<br>testing has been completed. Fin<br>determined that the site is ready<br>THIS 6-WELL PAD LOCATION F<br>ONLY 3 OF THE WELLS ARE F<br>BURTON FLAT DEEP UNIT 57F<br>BURTON FLAT DEEP UNIT 57F<br>BURTON FLAT DEEP UNIT 58F<br>BURTON FLAT DEEP UNIT 56F<br>BURTON FLAT DEEP UNIT 56F                                                                                                                                                                                                                                                                       | al Abandonment Notices must   for final inspection.)   HAS BEEN DOWNSIZED.   HAS BEEN DOWNSIZED.   EDERAL/FEDERAL (57H, 58   1: 30-015-40829; 1670 FSL 8   1: 30-015-41057; 1520 FSL   1: 30-015-43136; 2050 FSL   1: 30-015-40683   1: 30-015-40683   1: 30-015-42629   is true and correct. Name (Printe   4)   THIS SPACE                                                                                                                        | ovide the Bond N<br>on results in a m<br>be filed only after<br>ACRES RECL/<br>BH, 61H). 3 WF<br>& 50 FWL<br>& 50 FWL<br>& 100 FWL<br>& 100 FWL                   | ultiple completion<br>of all requirements<br>AIMED = 1.1420<br>ELLS ARE STAT                                                                                                 | n or recomp<br>s, including<br>9.<br>TE/STATE<br>ield Suppo                  | ofetion in a new interva<br>reclamation, have been<br>(53H, 56H, 62H). | l, a Form             | 1 3160-4 must be filed o                            |
| following completion of the inv<br>testing has been completed. Fin<br>determined that the site is ready<br>THIS 6-WELL PAD LOCATION H<br>ONLY 3 OF THE WELLS ARE F<br>BURTON FLAT DEEP UNIT 57H<br>BURTON FLAT DEEP UNIT 57H<br>BURTON FLAT DEEP UNIT 58H<br>BURTON FLAT DEEP UNIT 61H<br>BURTON FLAT DEEP UNIT 53H<br>BURTON FLAT DEEP UNIT 53H<br>BURTON FLAT DEEP UNIT 56H<br>BURTON FLAT DEEP UNIT 56H                                                                                                                                                   | al Abandonment Notices must   for final inspection.)   HAS BEEN DOWNSIZED.   HAS BEEN DOWNSIZED.   EDERAL/FEDERAL (57H, 58   1: 30-015-40829; 1670 FSL 8   1: 30-015-41057; 1520 FSL   1: 30-015-43136; 2050 FSL   1: 30-015-40683   1: 30-015-40683   1: 30-015-42629   is true and correct. Name (Printe   4)   THIS SPACE                                                                                                                        | ovide the Bond N<br>on results in a m<br>be filed only after<br>ACRES RECL/<br>BH, 61H). 3 WF<br>& 50 FWL<br>& 50 FWL<br>& 100 FWL<br>& 100 FWL                   | ultiple completion<br>er all requirements<br>AIMED = 1.1420<br>ELLS ARE STAT                                                                                                 | n or recomp<br>s, including<br>9.<br>TE/STATE<br>ield Suppo                  | office USE                                                             | I, a Form<br>n comple | 1 3160-4 must be filed o                            |
| following completion of the inv<br>testing has been completed. Fin<br>determined that the site is ready<br>THIS 6-WELL PAD LOCATION F<br>ONLY 3 OF THE WELLS ARE FI<br>BURTON FLAT DEEP UNIT 57F<br>BURTON FLAT DEEP UNIT 58F<br>BURTON FLAT DEEP UNIT 58F<br>BURTON FLAT DEEP UNIT 61F<br>BURTON FLAT DEEP UNIT 56F<br>BURTON FLAT DEEP UNIT 56F | rolved operations. If the operational Abandonment Notices must<br>for final inspection.)<br>HAS BEEN DOWNSIZED. A<br>EDERAL/FEDERAL (57H, 58<br>30-015-40829; 1670 FSL $30-015-40829$ ; 1670 FSL<br>30-015-41057; 1520 FSL<br>30-015-43136; 2050 FSL<br>30-015-40502<br>30-015-40683<br>30-015-40683<br>30-015-42629<br>is true and correct. Name (Printe<br>A)<br>Check Approval of this notice doe<br>one title to those rights in the subjection | bovide the Bond N<br>on results in a m<br>be filed only after<br>ACRES RECL/<br>BH, 61H). 3 WF<br>& 50 FWL<br>& 50 FWL<br>& 100 FWL<br>& 100 FWL<br>C<br>FOR FEDE | ultiple completion<br>er all requirements<br>AIMED = 1.1420<br>ELLS ARE STATE<br>Title Admin F<br>Date 02/15/20<br>RAL OR STATE<br>Title State<br>Title State<br>Title State | n or recomp<br>s, including<br>9.<br>TE/STATE<br>ield Suppo<br>016<br>ATE OF | office USE                                                             | I, a Form<br>n comple | 1 3160-4 must be filed o<br>ted and the operator ha |