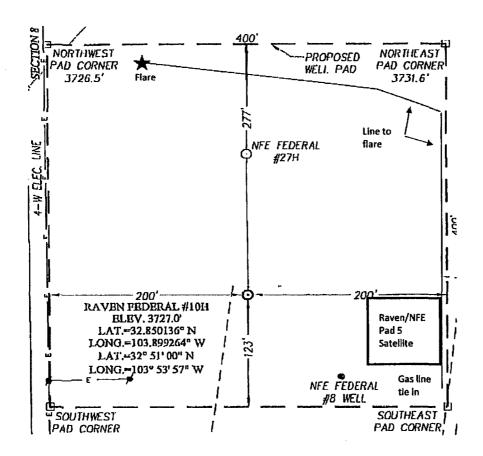

# **SUNDRY NOTICES AND REPORTS ON WELLS**

Do not use this form for proposals to drill or to re-enter an abandoned well. Use form 3160-3 (APD) for such proposals

6. If Indian, Allottee or Tribe Name

| abandoned we                                                                                                                                                                                                                             | n. Ose form 5100-5 (Ar                                                                     | D) IOI SUCII                              | oroposais.                            |                            |                             |                          |                          |          |
|------------------------------------------------------------------------------------------------------------------------------------------------------------------------------------------------------------------------------------------|--------------------------------------------------------------------------------------------|-------------------------------------------|---------------------------------------|----------------------------|-----------------------------|--------------------------|--------------------------|----------|
| SUBMIT IN TRI                                                                                                                                                                                                                            | PLICATE - Other instruc                                                                    | ctions on re                              | verse side.                           |                            | 7. If Unit or CA<br>NMNM134 | A/Agreement,<br>1086     | Name and/or No.          |          |
| 1. Type of Well                                                                                                                                                                                                                          | - <del>170</del> /5/1                                                                      |                                           | · · · · · · · · · · · · · · · · · · · |                            | 8. Well Name a              |                          |                          | _        |
| Oil Well Gas Well Oth                                                                                                                                                                                                                    |                                                                                            |                                           |                                       |                            |                             | KE FEDERA                | L CA 826H                |          |
| Name of Operator     APACHE CORPORATION                                                                                                                                                                                                  | Contact:<br>E-Mail: Emily.Folli                                                            | EMILY FOLI<br>s@apachecorp                | -IS<br>o.com                          |                            | 9. API Well No<br>30-015-40 |                          |                          |          |
| 3a. Address<br>303 VETERANS AIRPARK LA<br>MIDLAND, TX 79705                                                                                                                                                                              | ANE SUITE 1000                                                                             | 3b. Phone No<br>Ph: 432-8                 | o. (include area code<br>18-1801      | e)                         | 10. Field and Po            |                          | ratory<br>EITA-YESO      |          |
| 4. Location of Well (Footage, Sec., T                                                                                                                                                                                                    | ., R., M., or Survey Description                                                           | 1)                                        |                                       |                            | 11. County or F             | Parish, and Sta          | ite                      |          |
| Sec 8 T17S R31E SWNW 212                                                                                                                                                                                                                 | 28FNL 220FWL                                                                               |                                           |                                       |                            | EDDY CO                     | UNTY COL                 | JNTY, NM                 |          |
| 12. CHECK APPI                                                                                                                                                                                                                           | ROPRIATE BOX(ES) TO                                                                        | O INDICATI                                | NATURE OF                             | NOTICE, R                  | EPORT, OR O                 | THER DA                  | TA                       |          |
| TYPE OF SUBMISSION                                                                                                                                                                                                                       |                                                                                            |                                           | ТҮРЕ О                                | F ACTION                   |                             |                          |                          |          |
| ☐ Notice of Intent                                                                                                                                                                                                                       | ☐ Acidize                                                                                  | □ Dee                                     | epen                                  | ☐ Produc                   | tion (Start/Resur           | ne)                      | Water Shut-Off           |          |
| _                                                                                                                                                                                                                                        | ☐ Alter Casing                                                                             | Fra                                       | cture Treat                           | ☐ Reclan                   | nation                      | י ם                      | Well Integrity           |          |
| Subsequent Report                                                                                                                                                                                                                        | □ Casing Repair                                                                            | ☐ Ne                                      | w Construction                        | ☐ Recom                    | plete                       | Ø (                      | Other nting and/or Flari |          |
| ☐ Final Abandonment Notice                                                                                                                                                                                                               | ☐ Change Plans                                                                             |                                           | g and Abandon                         | _                          | rarily Abandon              | ng                       | itting and/or Fram       |          |
| 13. Describe Proposed or Completed Op                                                                                                                                                                                                    | ☐ Convert to Injection                                                                     |                                           | g Back                                | ☐ Water                    |                             |                          |                          |          |
| testing has been completed. Final Al determined that the site is ready for for the state of the site is ready for formal APACHE FLARE PRODUCTI Cedar Lake Federal CA 826H Cedar Lake Federal CA 810H Meter #T334 PAD 5 TEMP FLARE- COA'S | inal inspection.) ON 05/24/16 - 09/20/16 ( - API# 30-015-40462 ori - API# 30-015-40466 ori | ON THE BEL<br>g. NFE Fede<br>g. Raven Fed | OW LISTED WE                          | C                          | •                           | ERVATIO<br>TRICT<br>2016 |                          |          |
| 14. I hereby certify that the foregoing is                                                                                                                                                                                               | s true and correct.                                                                        |                                           |                                       | <del></del>                |                             |                          |                          | =        |
| Nov. (Disk III - B. EMILY E.                                                                                                                                                                                                             | Committed to AFMSS for                                                                     | E CORPORAT                                | ON, sent to the<br>DEBORAH MCK        | Carlsbad /<br>(INNEY on/11 | 1/08/2016 ()                |                          |                          |          |
| Name (Printed/Typed) EMILY FC                                                                                                                                                                                                            | JLLIO                                                                                      |                                           | Title REGUI                           | LATORY/AN                  |                             | # DEY                    | <del>nan</del> l         | _        |
| Signature (Electronic S                                                                                                                                                                                                                  | Submission)                                                                                |                                           | Date 11/07/2                          |                            | EPTED FO                    | IN NEW                   | טאט<br>ז                 |          |
|                                                                                                                                                                                                                                          | THIS SPACE FO                                                                              | OR FEDERA                                 |                                       |                            | SE .                        | 11                       | + /                      | =        |
|                                                                                                                                                                                                                                          |                                                                                            |                                           | T                                     |                            | DEC                         | 17\mathcal{H}            | <del>1. / W/ 1//</del>   | <b>_</b> |
| Approved By                                                                                                                                                                                                                              |                                                                                            |                                           | Title                                 |                            |                             | MM                       | There /                  |          |
| Conditions of approval, if any, are attache certify that the applicant holds legal or equivalent would entitle the applicant to conduction                                                                                               | uitable title to those rights in the<br>act operations thereon.                            | e subject lease                           | Office                                | <u> </u>                   | CARLSBAD FI                 | LD OFFICE                | /                        |          |
| Title 18 U.S.C. Section 1001 and Title 43 States any false, fictitious or fraudulent                                                                                                                                                     |                                                                                            |                                           |                                       |                            | ake to any departn          | nent or agency           | of the United            |          |
|                                                                                                                                                                                                                                          |                                                                                            |                                           | <u> </u>                              |                            |                             |                          |                          | =        |