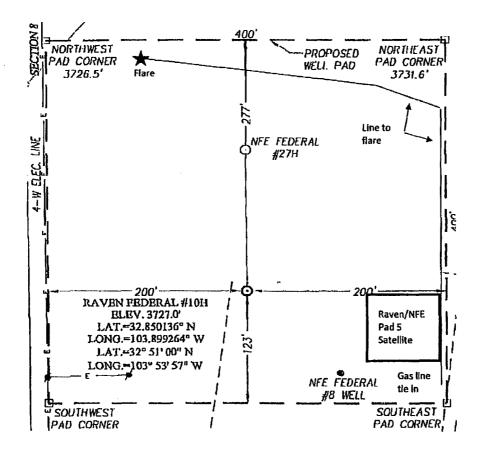

Pad 5 Flare

Cedar Lake Federal CA 826H - API# 30-015-40462 orig. NFE Federal 26H Cedar Lake Federal CA 810H - API# 30-015-40466 orig. Raven Federal 10H

Note:

1. Meter #T334

| 14 I hereby certify that il                                | ne foregoing is true and correct Electronic Submission #342598 verifie For APACHE CORPORAT Committed to AFMSS for processing by PRi                                         | ION, se  | ent to the Carlsbad                        |                               |
|------------------------------------------------------------|-----------------------------------------------------------------------------------------------------------------------------------------------------------------------------|----------|--------------------------------------------|-------------------------------|
| Name (Printed/Typed)                                       | EMILY FOLLIS                                                                                                                                                                | Title    | REGULATORY ANALYST                         | ·                             |
| Signature                                                  | (Electronic Submission)                                                                                                                                                     | Date     | 06/20/2016                                 |                               |
|                                                            | THIS SPACE FOR FEDERA                                                                                                                                                       | L OR     | STATE OFFICE USE                           |                               |
| _Approved_By_JENNIFE                                       | ER_MASON                                                                                                                                                                    | Tulef    | ETROLEUM ENGINEER                          | Date 06/21/2016               |
| certify that the applicant hol                             | ny, are attached. Approval of this notice does not warrant or<br>ids legal or equitable title to those rights in the subject lease<br>licant to conduct operations thereon. | Office   | · Carlsbad                                 |                               |
| Title 18 U S C Section 100<br>States any false, fictitious | 1 and Title 43 U.S.C. Section 1212, make it a crime for any pe<br>or fraudulent statements or representations as to any matter w                                            | rson kno | owingly and willfully to make to any depar | tment or agency of the United |