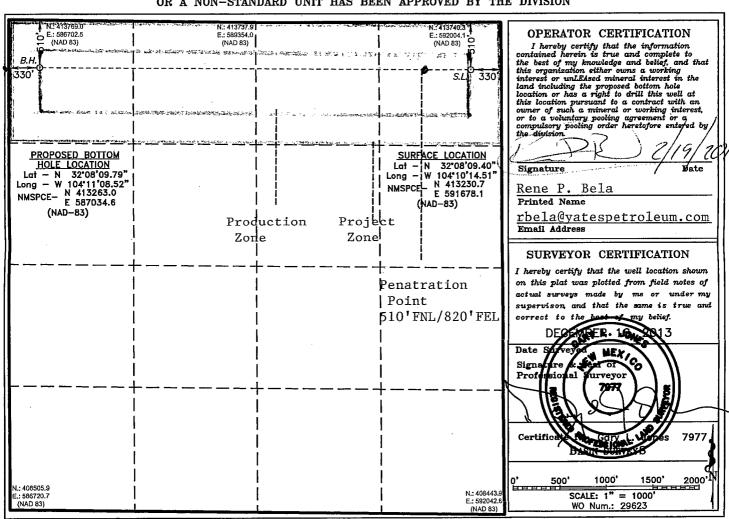

## WELL LOCATION AND ACREAGE DEDICATION PLAT

☐ AMENDED REPORT

| API Number                                                         |         |               |                       | Pool Code                   |               | Pool Name        |               |                |        |  |
|--------------------------------------------------------------------|---------|---------------|-----------------------|-----------------------------|---------------|------------------|---------------|----------------|--------|--|
|                                                                    |         |               |                       |                             | 2nd           | Bone Spring      | s/SD          |                |        |  |
| Property Code                                                      |         | Property Name |                       |                             | Well Number   |                  |               |                |        |  |
|                                                                    |         |               | JERICHO BKJ STATE COM |                             |               |                  |               | 6H             |        |  |
| OGRID N                                                            |         | Operator Name |                       |                             |               |                  | Elevation     |                |        |  |
| 02557                                                              | 025575  |               |                       | YATES PETROLEUM CORPORATION |               |                  |               | 3172'          |        |  |
| Surface Location                                                   |         |               |                       |                             |               |                  |               |                |        |  |
| UL or lot No.                                                      | Section | Township      | Range                 | Lot Idn                     | Feet from the | North/NORTH LINE | Feet from the | East/West line | County |  |
| Α                                                                  | 15      | 25 S          | 27 E                  |                             | 510           | NORTH            | 330           | EAST           | EDDY   |  |
| Bottom Hole Location If Different From Surface                     |         |               |                       |                             |               |                  |               |                |        |  |
| UL or lot No.                                                      | Section | Township      | Range                 | Lot Idn                     | Feet from the | North/NORTH LINE | Feet from the | East/West line | County |  |
| D                                                                  | 15      | 25 S          | 27 E                  |                             | 510           | NORTH            | 330           | WEST           | EDDY   |  |
| Dedicated Acres   Joint or Infill   Consolidation Code   Order No. |         |               |                       |                             |               |                  |               |                |        |  |
| 160                                                                |         |               |                       |                             |               |                  | •             |                |        |  |

NO ALLOWABLE WILL BE ASSIGNED TO THIS COMPLETION UNTIL ALL INTERESTS HAVE BEEN CONSOLIDATED OR A NON-STANDARD UNIT HAS BEEN APPROVED BY THE DIVISION