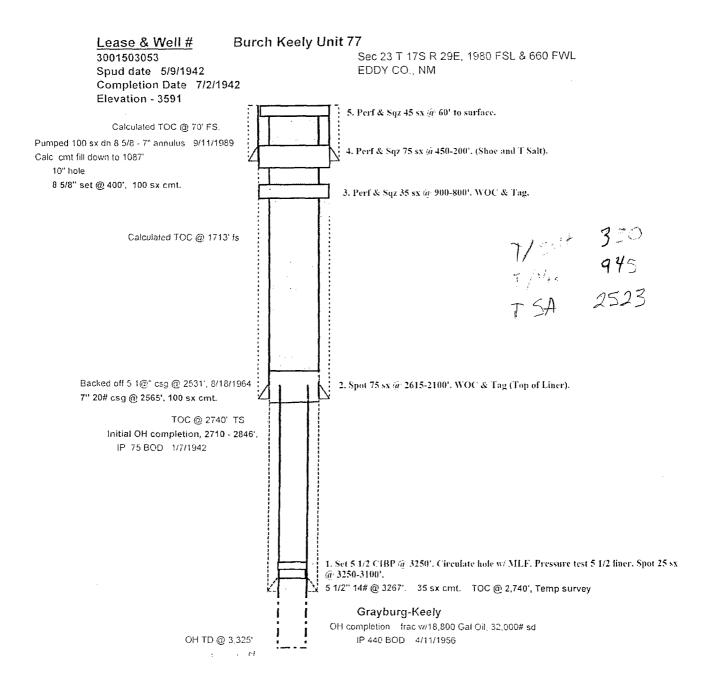

# COG Operating, LLC

**Burch Keely Unit 77** Lease & Well # 3001503053 Sec 23 T 17S R 29E, 1980 FSL & 660 FWL Spud date 5/9/1942 EDDY CO., NM Completion Date 7/2/1942 Elevation - 3591 Pumped 100 sx dn 8 5/8 - 7" annulus 9/11/1989 Calc. cmt fill down to 1087' Calculated TOC @ 70' FS. 10" hole 8 5/8" set @ 400', 100 sx cmt. Casing cementing calculations 8 5/8" 24# 10" Surface hole Cement volume. = 100 X 1.32 CF/SK = 132 cu. Ft. slurry 132 - 25% slurry loss for shoe joint & hole loss = 99 CF Calculated TOC @ 1713' fs 99 CF X ann. Vol. of 7,1594 FT/CF = 709" 400 - 330 =70' estimated (calculated) top of cement. 7" 20# 8 1/4" hole 100 sx Cement volume = 100 X 1 18 CF/SK = 118 cu.ft. slurry. 118 - 25% slurry loss for shoe joint & hole loss = 88.5 cf 88.5 CF X ann. Vol. of 9.6182 FT/CF =851.2' 2565 -851.2 = 1713' estimated (calculated) top of cement. Backed off 5 1@" csg @ 2531' 8/18/1964 7" 20# csg @ 2565', 100 sx cmt. TOC @ 2740', TS Initial OH completion, 2710 - 2846'. IP 75 BOD 1/7/1942 5 1/2" 14# @ 3267'. 35 sx cmt. TOC @ 2,740', Temp survey Grayburg-Keely OH completion frac w/18,800 Gal Oil, 32,000# sd OH TD @ 3,325' IP 440 BOD 4/11/1956 59 CH