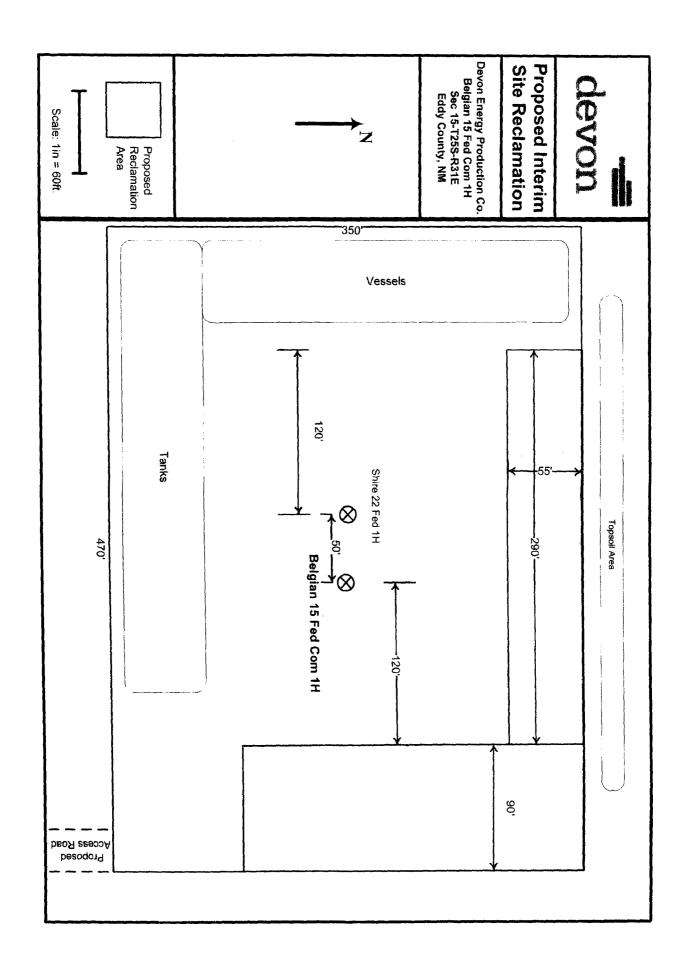

Site Reclamation Interim

Devon Energy Prod. Co. Belgian 15 FC 1H API #30-015-43187 O-15-25S-31E

Shire 22 Fed 1H 30-015-43222 O-15-25S-31E

Eddy County, NM

Z

Area
Reclaimed
= 2.3301 Acres

D. Menoud