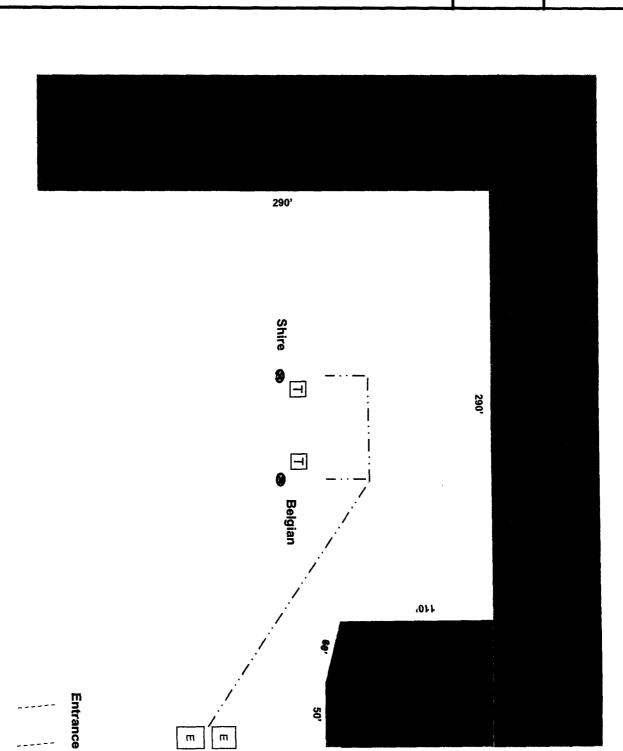

Site Reclamation Interim

Devon Energy Prod. Co. Belgian 15 FC 1H API #30-015-43187 O-15-25S-31E

Shire 22 Fed 1H 30-015-43222 O-15-25S-31E

Eddy County, NM

Z

Area
Reclaimed
= 2.3301 Acres

D. Menoud