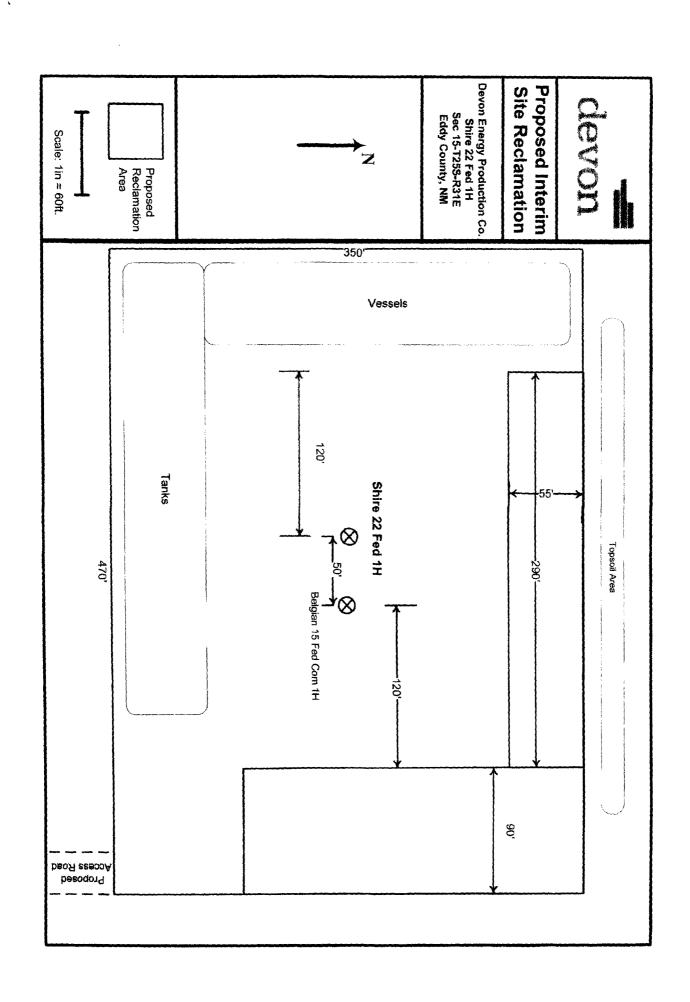

Site Reclamation Interim

Devon Energy Prod. Co. Belgian 15 FC 1H API #30-015-43187 O-15-25S-31E

Shire 22 Fed 1H 30-015-43222 O-15-25S-31E

Eddy County, NM

Z

Area
Reclaimed
= 2.3301 Acres

D. Menoud