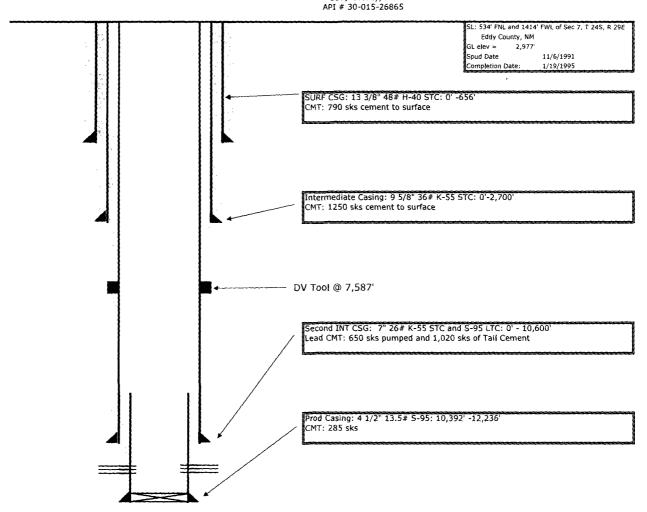

## Pecos Valley 7-1 Wellbore Diagram Pecos Valley 7-1

Pecos Valley 7-1 Eddy County, NM DFIT 11/18/16

TD = 12,236' MD PBTD = 12,167' MD (FC) Top Perf = 10,845' Bottom Perf = 10,847'