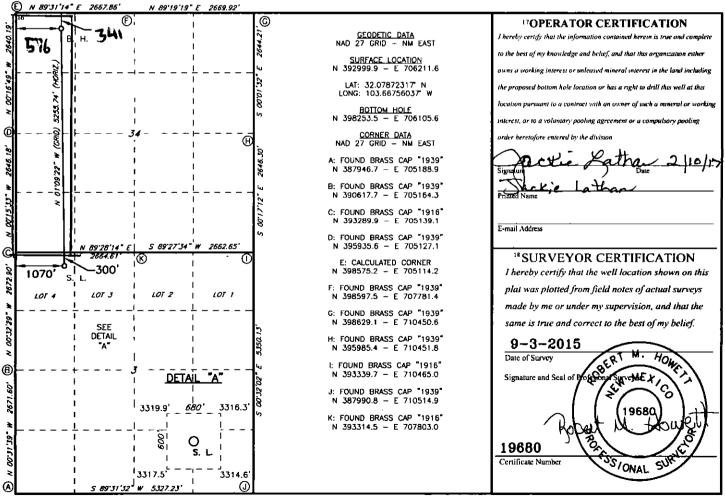

Santa Fe, NM 87505

☐ AMENDED REPORT

WELL LOCATION AND ACREAGE DEDICATION

|     | WEEL ECCATION AND ACKEAGE DEDICATION LEAT |                          |                                               |                                  |                  |  |
|-----|-------------------------------------------|--------------------------|-----------------------------------------------|----------------------------------|------------------|--|
|     | <sup>1</sup> API Number                   |                          | <sup>2</sup> Pool Code <sup>3</sup> Pool Name |                                  |                  |  |
| - 1 | 30-025-43362                              |                          | 43065                                         | <u>iwco25 6-04 5263 205 N; w</u> | ffici well-coump |  |
| - [ | <sup>4</sup> Property Code                |                          | 5 Property Name                               |                                  | 6 Well Number    |  |
|     | 316515                                    | JENNINGS 34 WIMD FED COM |                                               |                                  | 1 H              |  |
| ſ   | 7 OGRID NO.                               | Operator Name            |                                               | 9 Elevation                      |                  |  |
| l   | ነሣገчዣ                                     |                          | MEWBOURI                                      | NE OIL COMPANY                   | 3317'            |  |

Surface Location UL or lot no. Lot Idn Feet from the North/South line Feet From the East/West line Section Township Range County 300 32E 4 3 **26S** NORTH 1070 WEST LEA Bottom Hole Location If Different From Surface UL or lot no. Lot Idn Feet from the North/South line Feet from the East/West line Section Township Range County 576 NORTH 25S 32E WEST LEA 12 Dedicated Acres 13 Joint or Infill 14 Consolidation Code 15 Order No. 60