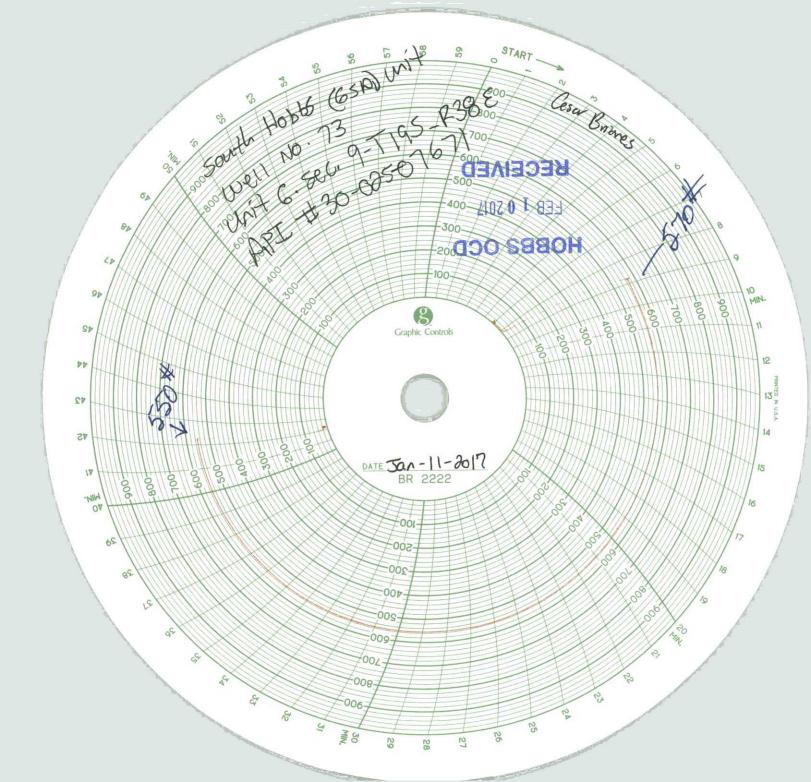

| Submit 1 Copy To Appropriate Di<br>Office                                                                                                                                  |                          | State of New Me     |                       |                |                                                       | rm C-103     |  |
|----------------------------------------------------------------------------------------------------------------------------------------------------------------------------|--------------------------|---------------------|-----------------------|----------------|-------------------------------------------------------|--------------|--|
| District I – (575) 393-6161<br>1625 N. French Dr., Hobbs, NM 88240<br>District II – (575) 748-1283<br>811 S. First St., Artesia, NM 88210<br>District III – (505) 334-6178 |                          |                     |                       |                | Revised July 18, 2013<br>WELL API NO.<br>30-025-07671 |              |  |
|                                                                                                                                                                            |                          |                     |                       |                | te Type of Lease                                      |              |  |
|                                                                                                                                                                            |                          |                     |                       |                | ATE E FEE Dil & Gas Lease No.                         |              |  |
| 1000 Rio Brazos Rd., Aztec NM 87410<br><u>District IV</u> – (505) 476-3460<br>1220 S. St. Francis Dr., Santa Fe, NM 1 0 2017<br>87505<br>Santa Fe, NM 87505                |                          |                     |                       |                | 19552                                                 |              |  |
| SUNDR                                                                                                                                                                      | Y NOTICES AND REP        |                     |                       | 7. Lease 1     | Name or Unit Agreeme                                  | ent Name     |  |
| (DO NOT USE THIS FORM FOR PROPOSALS TO DRILL OR TO DEEPEN OR PLUG BACK TO A<br>DIFFERENT RESERVOIR. USE "APPLICATION FOR PERMIT" (FORM C-101) FOR SUCH<br>PROPOSALS.)      |                          |                     |                       |                | North Hobbs Unit (G/SA)                               |              |  |
| 1. Type of Well: Oil Well Gas Well Other Injector                                                                                                                          |                          |                     |                       |                | 8. Well Number 73                                     |              |  |
| 2. Name of Operator<br>Occidental Permian Ltd                                                                                                                              |                          |                     |                       |                | 9. OGRID Number<br>157984                             |              |  |
| 3. Address of Operator                                                                                                                                                     |                          |                     |                       |                | 10. Pool name or Wildcat                              |              |  |
| P.O. Box 4294, Ho                                                                                                                                                          | uston, TX 77210          |                     |                       | Ho             | bbs (G/SA)                                            |              |  |
| 4. Well Location<br>Unit Letter G                                                                                                                                          | · 1980 feet              | from the North      | line and              | 1980           | feet from the East                                    | line         |  |
| Section 9                                                                                                                                                                  |                          | nship 19S Ra        |                       | NMPM           | County                                                | Lea          |  |
|                                                                                                                                                                            |                          | (Show whether DR    | , RKB, RT, GR, etc.   | )              | A STATE STATE                                         | Call Call    |  |
|                                                                                                                                                                            | 3590' GL                 |                     |                       |                |                                                       |              |  |
| 12. C                                                                                                                                                                      | heck Appropriate B       | ox to Indicate N    | ature of Notice.      | Report or      | Other Data                                            |              |  |
|                                                                                                                                                                            |                          |                     |                       |                |                                                       |              |  |
|                                                                                                                                                                            |                          |                     |                       |                | IT REPORT OF:<br>ALTERING CA                          |              |  |
| TEMPORARILY ABANDON                                                                                                                                                        |                          |                     | COMMENCE DR           |                |                                                       |              |  |
| PULL OR ALTER CASING MULTIPLE COMPL CASING/CEMENT J                                                                                                                        |                          |                     |                       |                | JOB 🗌                                                 |              |  |
| DOWNHOLE COMMINGLE                                                                                                                                                         |                          |                     |                       |                |                                                       |              |  |
| CLOSED-LOOP SYSTEM<br>OTHER:                                                                                                                                               |                          |                     | OTHER:                |                |                                                       |              |  |
| 13. Describe proposed of                                                                                                                                                   | or completed operations. | (Clearly state all  | pertinent details, an | d give pertin  | ent dates, including est                              | timated date |  |
| of starting any prop<br>proposed completio                                                                                                                                 | osed work). SEE RULE     | E 19.15.7.14 NMA    | C. For Multiple Co    | mpletions: A   | Attach wellbore diagrar                               | n of         |  |
| proposed completie                                                                                                                                                         | if of recompletion.      |                     |                       |                |                                                       |              |  |
| MIRU x NDWH x NU                                                                                                                                                           | BOP.                     |                     | Pap acid is           |                | ale 15% acid                                          |              |  |
| · Kanaciu                                                                                                                                                                  |                          |                     |                       |                | ob w/ 500 gals 15% acid                               |              |  |
| <ul> <li>RIH 3 7/8" bit x drilled to 4274</li> <li>Ran MIT:</li> </ul>                                                                                                     |                          |                     |                       |                | n/off tool x pkr @ 4150' x 121 jts tbg @ 4047'        |              |  |
| RIH tbg @ 4230' x CICR @ 3819'     RD x NDB                                                                                                                                |                          |                     |                       |                |                                                       |              |  |
| Pumped 12 bbls cmt down CICR x 185 bbls in tbg     Chart Att                                                                                                               |                          |                     |                       |                |                                                       |              |  |
| • RIH 3 7/8" x drilled t                                                                                                                                                   | hrough cmt to TD @ 4     | 4294'               |                       |                |                                                       |              |  |
| <ul> <li>RUWL x perf'd 4160</li> </ul>                                                                                                                                     | ' – 4285' w/ 504 shots   | 5                   |                       |                |                                                       |              |  |
|                                                                                                                                                                            |                          |                     |                       |                |                                                       |              |  |
|                                                                                                                                                                            |                          |                     |                       |                |                                                       |              |  |
| Spud Date: 12/15/16                                                                                                                                                        |                          | Rig Release Da      | ate: 01/12/17         |                |                                                       |              |  |
|                                                                                                                                                                            |                          |                     |                       |                |                                                       |              |  |
| I hereby certify that the infor                                                                                                                                            | mation above is true and | d complete to the b | est of my knowledg    | ge and belief. | •                                                     |              |  |
|                                                                                                                                                                            | and & low                |                     |                       |                |                                                       |              |  |
| SIGNATURE                                                                                                                                                                  | UMA                      | TITLE Regula        | tory Specialist       |                | DATE 02/08/2                                          | 017          |  |
| Type or print name April Ho                                                                                                                                                | od                       | E-mail address      | s: April_Hood@Ox      | y.com          | PHONE: 713-36                                         | 36-5771      |  |
| For State Use Only                                                                                                                                                         | 1 10                     |                     | 1 . 1                 |                |                                                       | 1            |  |
| APPROVED BY:                                                                                                                                                               | 11 ADMIN                 |                     | AO/TT                 |                | DATE Z/II                                             | 2017         |  |
| Conditions of Approval (if a                                                                                                                                               | ny):                     |                     | 10                    |                |                                                       | -10-0-1      |  |
|                                                                                                                                                                            | U                        |                     |                       |                |                                                       |              |  |
|                                                                                                                                                                            |                          |                     |                       |                |                                                       |              |  |

| RBDM5 - | CHART | -1 |
|---------|-------|----|
|---------|-------|----|