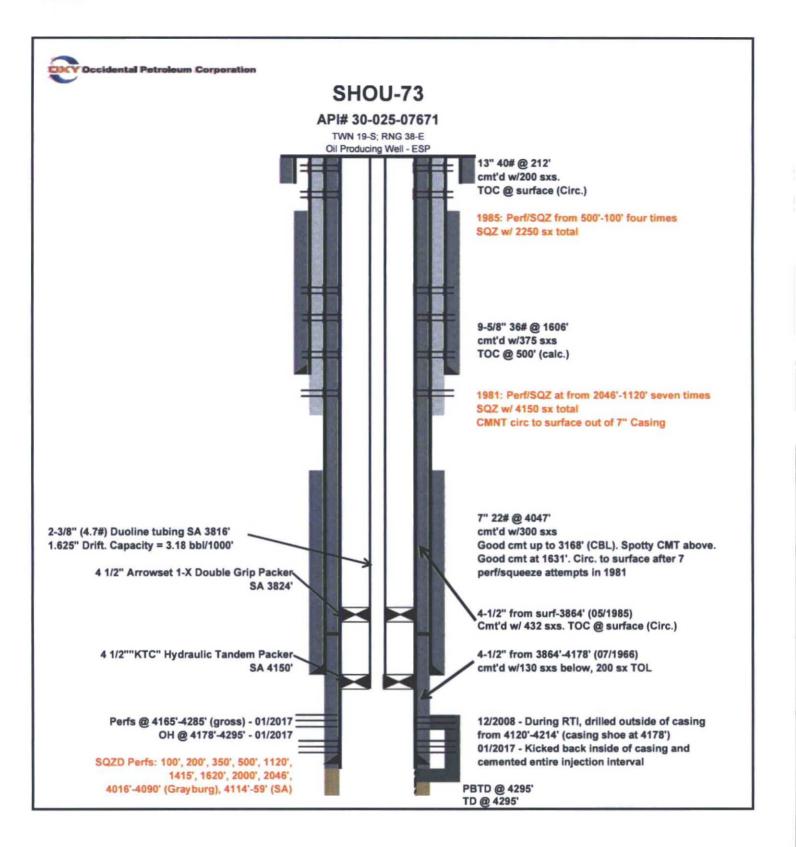

| Submit 1 Copy To Appropriate Di<br>Office                                                                                                                                  |                          | State of New Me     |                       |                |                                                       | rm C-103     |  |
|----------------------------------------------------------------------------------------------------------------------------------------------------------------------------|--------------------------|---------------------|-----------------------|----------------|-------------------------------------------------------|--------------|--|
| District I – (575) 393-6161<br>1625 N. French Dr., Hobbs, NM 88240<br>District II – (575) 748-1283<br>811 S. First St., Artesia, NM 88210<br>District III – (505) 334-6178 |                          |                     |                       |                | Revised July 18, 2013<br>WELL API NO.<br>30-025-07671 |              |  |
|                                                                                                                                                                            |                          |                     |                       |                | te Type of Lease                                      |              |  |
|                                                                                                                                                                            |                          |                     |                       |                | ATE E FEE Dil & Gas Lease No.                         |              |  |
| 1000 Rio Brazos Rd., Aztec NM 87410<br><u>District IV</u> – (505) 476-3460<br>1220 S. St. Francis Dr., Santa Fe, NM 1 0 2017<br>87505<br>Santa Fe, NM 87505                |                          |                     |                       |                | 19552                                                 |              |  |
| SUNDR                                                                                                                                                                      | Y NOTICES AND REP        |                     |                       | 7. Lease 1     | Name or Unit Agreeme                                  | ent Name     |  |
| (DO NOT USE THIS FORM FOR PROPOSALS TO DRILL OR TO DEEPEN OR PLUG BACK TO A<br>DIFFERENT RESERVOIR. USE "APPLICATION FOR PERMIT" (FORM C-101) FOR SUCH<br>PROPOSALS.)      |                          |                     |                       |                | North Hobbs Unit (G/SA)                               |              |  |
| 1. Type of Well: Oil Well Gas Well Other Injector                                                                                                                          |                          |                     |                       |                | 8. Well Number 73                                     |              |  |
| 2. Name of Operator<br>Occidental Permian Ltd                                                                                                                              |                          |                     |                       |                | 9. OGRID Number<br>157984                             |              |  |
| 3. Address of Operator                                                                                                                                                     |                          |                     |                       |                | 10. Pool name or Wildcat                              |              |  |
| P.O. Box 4294, Ho                                                                                                                                                          | uston, TX 77210          |                     |                       | Ho             | bbs (G/SA)                                            |              |  |
| 4. Well Location<br>Unit Letter G                                                                                                                                          | · 1980 feet              | from the North      | line and              | 1980           | feet from the East                                    | line         |  |
| Section 9                                                                                                                                                                  |                          | nship 19S Ra        |                       | NMPM           | County                                                | Lea          |  |
|                                                                                                                                                                            |                          | (Show whether DR    | , RKB, RT, GR, etc.   | )              | A STATE STATE                                         | Call Call    |  |
|                                                                                                                                                                            | 3590' GL                 |                     |                       |                |                                                       |              |  |
| 12. C                                                                                                                                                                      | heck Appropriate B       | ox to Indicate N    | ature of Notice.      | Report or      | Other Data                                            |              |  |
|                                                                                                                                                                            |                          |                     |                       |                |                                                       |              |  |
|                                                                                                                                                                            |                          |                     |                       |                | IT REPORT OF:<br>ALTERING CA                          |              |  |
| TEMPORARILY ABANDON                                                                                                                                                        |                          |                     | COMMENCE DR           |                |                                                       |              |  |
| PULL OR ALTER CASING MULTIPLE COMPL CASING/CEMENT J                                                                                                                        |                          |                     |                       |                | JOB 🗌                                                 |              |  |
| DOWNHOLE COMMINGLE                                                                                                                                                         |                          |                     |                       |                |                                                       |              |  |
| CLOSED-LOOP SYSTEM<br>OTHER:                                                                                                                                               |                          |                     | OTHER:                |                |                                                       |              |  |
| 13. Describe proposed of                                                                                                                                                   | or completed operations. | (Clearly state all  | pertinent details, an | d give pertin  | ent dates, including est                              | timated date |  |
| of starting any prop<br>proposed completio                                                                                                                                 | osed work). SEE RULE     | E 19.15.7.14 NMA    | C. For Multiple Co    | mpletions: A   | Attach wellbore diagrar                               | n of         |  |
| proposed completie                                                                                                                                                         | if of recompletion.      |                     |                       |                |                                                       |              |  |
| MIRU x NDWH x NU                                                                                                                                                           | BOP.                     |                     | Pap acid is           |                | ale 15% acid                                          |              |  |
| · Kanaciu                                                                                                                                                                  |                          |                     |                       |                | ob w/ 500 gals 15% acid                               |              |  |
| <ul> <li>RIH 3 7/8" bit x drilled to 4274</li> <li>Ran MIT:</li> </ul>                                                                                                     |                          |                     |                       |                | n/off tool x pkr @ 4150' x 121 jts tbg @ 4047'        |              |  |
| RIH tbg @ 4230' x CICR @ 3819'     RD x NDB                                                                                                                                |                          |                     |                       |                |                                                       |              |  |
| Pumped 12 bbls cmt down CICR x 185 bbls in tbg     Chart Att                                                                                                               |                          |                     |                       |                |                                                       |              |  |
| • RIH 3 7/8" x drilled t                                                                                                                                                   | hrough cmt to TD @ 4     | 4294'               |                       |                |                                                       |              |  |
| <ul> <li>RUWL x perf'd 4160</li> </ul>                                                                                                                                     | ' – 4285' w/ 504 shots   | 5                   |                       |                |                                                       |              |  |
|                                                                                                                                                                            |                          |                     |                       |                |                                                       |              |  |
|                                                                                                                                                                            |                          |                     |                       |                |                                                       |              |  |
| Spud Date: 12/15/16                                                                                                                                                        |                          | Rig Release Da      | ate: 01/12/17         |                |                                                       |              |  |
|                                                                                                                                                                            |                          |                     |                       |                |                                                       |              |  |
| I hereby certify that the infor                                                                                                                                            | mation above is true and | d complete to the b | est of my knowledg    | ge and belief. | •                                                     |              |  |
|                                                                                                                                                                            | and & low                |                     |                       |                |                                                       |              |  |
| SIGNATURE                                                                                                                                                                  | UMA                      | TITLE Regula        | tory Specialist       |                | DATE 02/08/2                                          | 017          |  |
| Type or print name April Ho                                                                                                                                                | od                       | E-mail address      | s: April_Hood@Ox      | y.com          | PHONE: 713-36                                         | 36-5771      |  |
| For State Use Only                                                                                                                                                         | 1 10                     |                     | 1 . 1                 |                |                                                       | 1            |  |
| APPROVED BY:                                                                                                                                                               | 11 ADMIN                 |                     | AO/TT                 |                | DATE Z/II                                             | 2017         |  |
| Conditions of Approval (if a                                                                                                                                               | ny):                     |                     | 10                    |                |                                                       | -10-0-1      |  |
|                                                                                                                                                                            | U                        |                     |                       |                |                                                       |              |  |
|                                                                                                                                                                            |                          |                     |                       |                |                                                       |              |  |