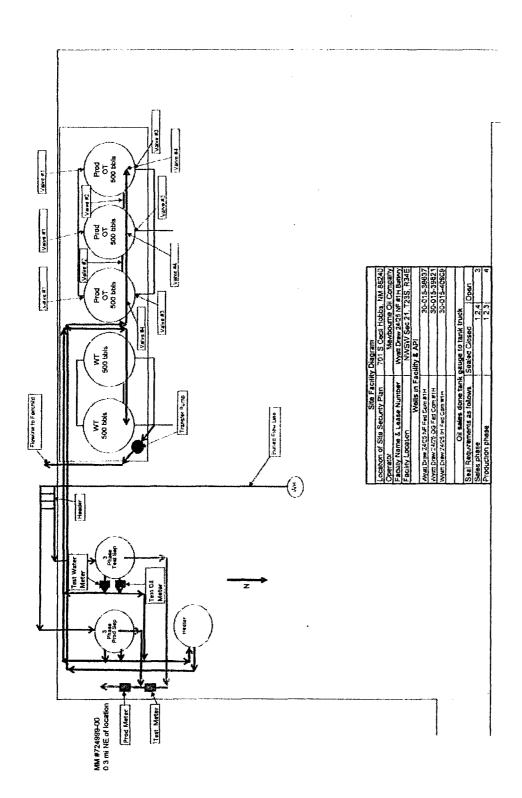

## **Process and Flow Descriptions:**

A central tank battery for oil production commingling will be located at the Wyatt Draw 24/25 NF Fed Com #1H in the SE/SW of Section 24, 19S, 25E on Federal Lease #NMNM118696 in Eddy County, New Mexico. The Wyatt Draw 24/25 NF Fed Com #1H, Wyatt Draw 24/25 OG Fed Com #1H, & Wyatt Draw 24/25 IH Fed Com #1H will all share this tank battery.

A DCP common gas sales meter (#724999-00) is located in the NW/SW of Section 24, T19S, R25E, at the Wyatt Draw 24 L #1 Battery. These meters are calibrated on a regular basis per API, NMOCD and BLM specifications.

Please see attached diagram for the current Wyatt Draw 24/25 NF Fed Com #1H tank battery. The flow of produced fluids is shown in detail along with a description of each vessel.

Interest owners have been notified of the proposal.