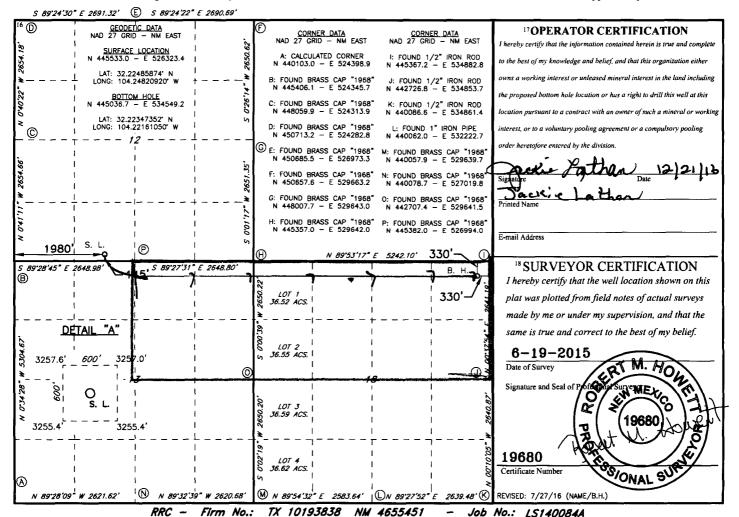

## WELL LOCATION AND ACREAGE DEDICATION PLAT

| 30-015-42765             |            |                                       | 72            | 2 Pool Code<br>7 2240 |               | Black River: Wolfcan |               |          | (Gas)                      |             |
|--------------------------|------------|---------------------------------------|---------------|-----------------------|---------------|----------------------|---------------|----------|----------------------------|-------------|
| 4Property Code<br>316796 |            |                                       | ANI           | VABELLE               | 5 Property N  |                      |               |          | 6 Well Number<br>1 H       |             |
| 70GRID NO.               |            | 8 Operator Name MEWBOURNE OIL COMPANY |               |                       |               |                      |               |          | 9Elevation<br><b>3257'</b> |             |
|                          |            |                                       |               | <del>_</del> -        | 10 Surface    | Location             |               |          |                            |             |
| UL or lot no.            | Section    | Township                              | Range         | Lot Idn               | Feet from the | North/South line     | Feet From the | East/Wes | t line                     | County      |
| N                        | 12         | 24S                                   | 26E           |                       | 145           | SOUTH                | 1980          | WES      | T                          | <b>EDDY</b> |
|                          | <u>-</u> - |                                       | 11 ]          | Bottom H              | ole Location  | If Different Fro     | om Surface    |          |                            |             |
| UL or lot no.            | Section    | Township                              | Range         | Lot Idn               | Feet from the | North/South line     | Feet from the | East/Wes | t line                     | County      |
| A                        | 18         | 24S                                   | 27E           |                       | 372           | NORTH                | 340           | EAS'     | T                          | <b>EDDY</b> |
| Dedicated Acre           | s 13 Joint | or Infili 14 (                        | Consolidation | Code 15 (             | Order No.     |                      |               |          |                            |             |