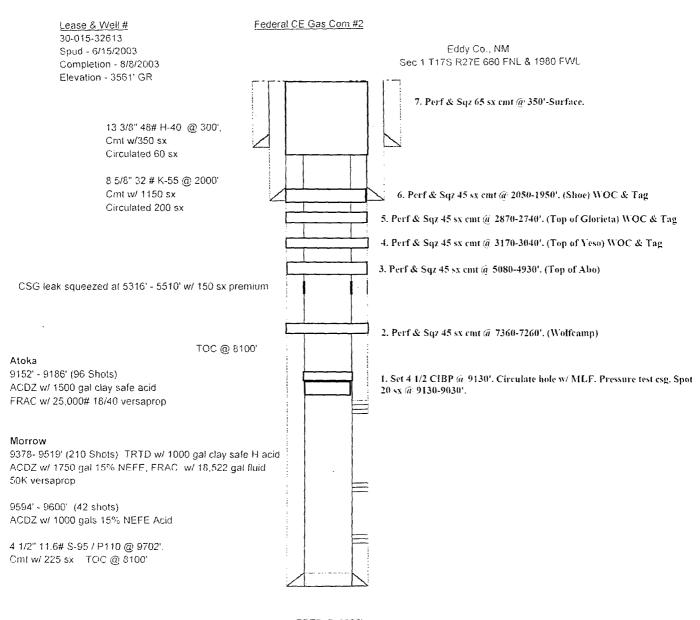

### SUNDRY NOTICES AND REPORTS ON WELLS

| Do not use this form for proposals to drill or to re-enter an abandoned well. Use form 3160-3 (APD) for such proposals                                                                                                                                                                                                                                                                                                                                                                                                                                                                                                                                                                                                                                                                                                                                                                                                                                                                                                                                                                                                                                                                                                                                                                                                                                                                                                                                                                                                                                                                                                                                                                                                                                                                                                                                                                                                                                                                                                                                                                                                         |                                                                                                                                                                                                                            |                                                 |                                                         |                                                    | 14.014.000                                                        |                      |
|--------------------------------------------------------------------------------------------------------------------------------------------------------------------------------------------------------------------------------------------------------------------------------------------------------------------------------------------------------------------------------------------------------------------------------------------------------------------------------------------------------------------------------------------------------------------------------------------------------------------------------------------------------------------------------------------------------------------------------------------------------------------------------------------------------------------------------------------------------------------------------------------------------------------------------------------------------------------------------------------------------------------------------------------------------------------------------------------------------------------------------------------------------------------------------------------------------------------------------------------------------------------------------------------------------------------------------------------------------------------------------------------------------------------------------------------------------------------------------------------------------------------------------------------------------------------------------------------------------------------------------------------------------------------------------------------------------------------------------------------------------------------------------------------------------------------------------------------------------------------------------------------------------------------------------------------------------------------------------------------------------------------------------------------------------------------------------------------------------------------------------|----------------------------------------------------------------------------------------------------------------------------------------------------------------------------------------------------------------------------|-------------------------------------------------|---------------------------------------------------------|----------------------------------------------------|-------------------------------------------------------------------|----------------------|
|                                                                                                                                                                                                                                                                                                                                                                                                                                                                                                                                                                                                                                                                                                                                                                                                                                                                                                                                                                                                                                                                                                                                                                                                                                                                                                                                                                                                                                                                                                                                                                                                                                                                                                                                                                                                                                                                                                                                                                                                                                                                                                                                |                                                                                                                                                                                                                            |                                                 |                                                         |                                                    | 6. If Indian, Allottee or Tribe Name                              |                      |
| SUBMIT IN TRIPLICATE - Other instructions on page 2                                                                                                                                                                                                                                                                                                                                                                                                                                                                                                                                                                                                                                                                                                                                                                                                                                                                                                                                                                                                                                                                                                                                                                                                                                                                                                                                                                                                                                                                                                                                                                                                                                                                                                                                                                                                                                                                                                                                                                                                                                                                            |                                                                                                                                                                                                                            |                                                 |                                                         |                                                    | 7. If Unit or CA/Agreement, Name and/or No.                       |                      |
| 1. Type of Well ☐ Oil Well ☑ Gas Well ☐ Other                                                                                                                                                                                                                                                                                                                                                                                                                                                                                                                                                                                                                                                                                                                                                                                                                                                                                                                                                                                                                                                                                                                                                                                                                                                                                                                                                                                                                                                                                                                                                                                                                                                                                                                                                                                                                                                                                                                                                                                                                                                                                  |                                                                                                                                                                                                                            |                                                 |                                                         |                                                    | 8. Well Name and No.<br>FEDERAL CE GAS COM 2                      |                      |
| Name of Operator Contact: ABIGAIL MONTGOMERY COG OPERATING, LLC E-Mail: Abbym@bcmandassociates.com                                                                                                                                                                                                                                                                                                                                                                                                                                                                                                                                                                                                                                                                                                                                                                                                                                                                                                                                                                                                                                                                                                                                                                                                                                                                                                                                                                                                                                                                                                                                                                                                                                                                                                                                                                                                                                                                                                                                                                                                                             |                                                                                                                                                                                                                            |                                                 |                                                         |                                                    | 9. API Well No.<br>30-015-32613                                   |                      |
| 3a. Address<br>600 W. ILLINOIS<br>MIDLAND, TX 79701                                                                                                                                                                                                                                                                                                                                                                                                                                                                                                                                                                                                                                                                                                                                                                                                                                                                                                                                                                                                                                                                                                                                                                                                                                                                                                                                                                                                                                                                                                                                                                                                                                                                                                                                                                                                                                                                                                                                                                                                                                                                            | 3b. Phone No. (include area code) Ph: 432-580-7161                                                                                                                                                                         |                                                 |                                                         |                                                    | 10. Field and Pool or Exploratory Area<br>CROW FLATS; ATOKA (GAS) |                      |
| 4. Location of Well (Footage, Sec., T., R., M., or Survey Description)                                                                                                                                                                                                                                                                                                                                                                                                                                                                                                                                                                                                                                                                                                                                                                                                                                                                                                                                                                                                                                                                                                                                                                                                                                                                                                                                                                                                                                                                                                                                                                                                                                                                                                                                                                                                                                                                                                                                                                                                                                                         |                                                                                                                                                                                                                            |                                                 |                                                         |                                                    | 11. County or Parish, State                                       |                      |
| Sec 1 T17S R27E 660FNL 1980FWL 32.868988 N Lat, 104.233528 W Lon  12. CHECK THE APPROPRIATE BOX(ES) TO INDICATE NATURE OF NOTICE, REPORT,  TYPE OF SUBMISSION  TYPE OF ACTION                                                                                                                                                                                                                                                                                                                                                                                                                                                                                                                                                                                                                                                                                                                                                                                                                                                                                                                                                                                                                                                                                                                                                                                                                                                                                                                                                                                                                                                                                                                                                                                                                                                                                                                                                                                                                                                                                                                                                  |                                                                                                                                                                                                                            |                                                 |                                                         |                                                    |                                                                   | NTY, NM              |
| 12. CHECK THE AF                                                                                                                                                                                                                                                                                                                                                                                                                                                                                                                                                                                                                                                                                                                                                                                                                                                                                                                                                                                                                                                                                                                                                                                                                                                                                                                                                                                                                                                                                                                                                                                                                                                                                                                                                                                                                                                                                                                                                                                                                                                                                                               | PROPRIATE BOX(ES) T                                                                                                                                                                                                        | O INDICA                                        | TE NATURE OI                                            | F NOTICE,                                          | REPORT, OR OTH                                                    | ER DATA              |
| TYPE OF SUBMISSION                                                                                                                                                                                                                                                                                                                                                                                                                                                                                                                                                                                                                                                                                                                                                                                                                                                                                                                                                                                                                                                                                                                                                                                                                                                                                                                                                                                                                                                                                                                                                                                                                                                                                                                                                                                                                                                                                                                                                                                                                                                                                                             | TYPE OF ACTION                                                                                                                                                                                                             |                                                 |                                                         |                                                    |                                                                   |                      |
| ☑ Notice of Intent                                                                                                                                                                                                                                                                                                                                                                                                                                                                                                                                                                                                                                                                                                                                                                                                                                                                                                                                                                                                                                                                                                                                                                                                                                                                                                                                                                                                                                                                                                                                                                                                                                                                                                                                                                                                                                                                                                                                                                                                                                                                                                             | ☐ Acidize                                                                                                                                                                                                                  |                                                 | <del>-</del>                                            |                                                    | ion (Start/Resume)                                                | ☐ Water Shut-Off     |
| ☐ Subsequent Report                                                                                                                                                                                                                                                                                                                                                                                                                                                                                                                                                                                                                                                                                                                                                                                                                                                                                                                                                                                                                                                                                                                                                                                                                                                                                                                                                                                                                                                                                                                                                                                                                                                                                                                                                                                                                                                                                                                                                                                                                                                                                                            |                                                                                                                                                                                                                            |                                                 | raulic Fracturing                                       | ☐ Reclam                                           |                                                                   | ☐ Well Integrity     |
|                                                                                                                                                                                                                                                                                                                                                                                                                                                                                                                                                                                                                                                                                                                                                                                                                                                                                                                                                                                                                                                                                                                                                                                                                                                                                                                                                                                                                                                                                                                                                                                                                                                                                                                                                                                                                                                                                                                                                                                                                                                                                                                                | Casing Repair                                                                                                                                                                                                              |                                                 |                                                         | ☐ Recomp                                           |                                                                   | Other                |
| ☐ Final Abandonment Notice ☐ Change Plans                                                                                                                                                                                                                                                                                                                                                                                                                                                                                                                                                                                                                                                                                                                                                                                                                                                                                                                                                                                                                                                                                                                                                                                                                                                                                                                                                                                                                                                                                                                                                                                                                                                                                                                                                                                                                                                                                                                                                                                                                                                                                      |                                                                                                                                                                                                                            | ☑ Plug and Abandon ☐ Plug Back                  |                                                         |                                                    | Temporarily Abandon<br>  Water Disposal                           |                      |
| 13. Describe Proposed or Completed Ope                                                                                                                                                                                                                                                                                                                                                                                                                                                                                                                                                                                                                                                                                                                                                                                                                                                                                                                                                                                                                                                                                                                                                                                                                                                                                                                                                                                                                                                                                                                                                                                                                                                                                                                                                                                                                                                                                                                                                                                                                                                                                         | Convert to Injection                                                                                                                                                                                                       |                                                 |                                                         |                                                    | •                                                                 |                      |
| following completion of the involved testing has been completed. Final At determined that the site is ready for final At the site is ready for final At the site is ready for final At the site is ready for final | pandonment Notices must be filed inal inspection.  rculate hole w/ MLF. Press 60-7260'. (Wolfcamp) / 680-4930'. (Top of Abo) / 70-3040'. (Top of Yeso) Wif 70-2740'. (Top of Glorieta) 50-1950'. (Shoe) WOC & T0'-Surface. | ure test csg<br>O Alug<br>OC & Tag<br>WOC & Tag | requirements, including 15 min. Spot 20 sx @ 9 From 649 | ing reclamation.  130- <del>9030</del> .  140' - 4 | n, have been completed a                                          | and the operator has |
| SE SE                                                                                                                                                                                                                                                                                                                                                                                                                                                                                                                                                                                                                                                                                                                                                                                                                                                                                                                                                                                                                                                                                                                                                                                                                                                                                                                                                                                                                                                                                                                                                                                                                                                                                                                                                                                                                                                                                                                                                                                                                                                                                                                          |                                                                                                                                                                                                                            |                                                 |                                                         |                                                    | F ATTACHED                                                        | FOR                  |
| RECLAMATION PROCEDURE SEE ATTACHED FOR CONDITIONS OF APPROVA                                                                                                                                                                                                                                                                                                                                                                                                                                                                                                                                                                                                                                                                                                                                                                                                                                                                                                                                                                                                                                                                                                                                                                                                                                                                                                                                                                                                                                                                                                                                                                                                                                                                                                                                                                                                                                                                                                                                                                                                                                                                   |                                                                                                                                                                                                                            |                                                 |                                                         |                                                    |                                                                   |                      |
| 14. I hereby certify that the foregoing is  Name (Printed/Typed) ABIGAIL N                                                                                                                                                                                                                                                                                                                                                                                                                                                                                                                                                                                                                                                                                                                                                                                                                                                                                                                                                                                                                                                                                                                                                                                                                                                                                                                                                                                                                                                                                                                                                                                                                                                                                                                                                                                                                                                                                                                                                                                                                                                     | Electronic Submission #36                                                                                                                                                                                                  | ERATING. LI                                     | .C. sent to the Ca                                      | l Information<br>arlsbad<br>NNEY on 02             | •                                                                 | on 1800/d            |
|                                                                                                                                                                                                                                                                                                                                                                                                                                                                                                                                                                                                                                                                                                                                                                                                                                                                                                                                                                                                                                                                                                                                                                                                                                                                                                                                                                                                                                                                                                                                                                                                                                                                                                                                                                                                                                                                                                                                                                                                                                                                                                                                |                                                                                                                                                                                                                            |                                                 |                                                         |                                                    | COOLHING                                                          |                      |
| Signature (Electronic S                                                                                                                                                                                                                                                                                                                                                                                                                                                                                                                                                                                                                                                                                                                                                                                                                                                                                                                                                                                                                                                                                                                                                                                                                                                                                                                                                                                                                                                                                                                                                                                                                                                                                                                                                                                                                                                                                                                                                                                                                                                                                                        | Submission)                                                                                                                                                                                                                |                                                 | Date 02/13/20                                           | 017                                                | , D                                                               | 4/2                  |
|                                                                                                                                                                                                                                                                                                                                                                                                                                                                                                                                                                                                                                                                                                                                                                                                                                                                                                                                                                                                                                                                                                                                                                                                                                                                                                                                                                                                                                                                                                                                                                                                                                                                                                                                                                                                                                                                                                                                                                                                                                                                                                                                | THIS SPACE FOR                                                                                                                                                                                                             | R FEDERA                                        | L OR STATE (                                            | OFFICE U                                           | SE                                                                | /<br>                |
| Approved By                                                                                                                                                                                                                                                                                                                                                                                                                                                                                                                                                                                                                                                                                                                                                                                                                                                                                                                                                                                                                                                                                                                                                                                                                                                                                                                                                                                                                                                                                                                                                                                                                                                                                                                                                                                                                                                                                                                                                                                                                                                                                                                    | v. a. ams.                                                                                                                                                                                                                 |                                                 | Title 2                                                 | PET                                                | <del></del>                                                       | Z-15-17<br>Date      |
| Conditions of approval, if any, are attached<br>certify that the applicant holds legal or equivalent would entitle the applicant to condu                                                                                                                                                                                                                                                                                                                                                                                                                                                                                                                                                                                                                                                                                                                                                                                                                                                                                                                                                                                                                                                                                                                                                                                                                                                                                                                                                                                                                                                                                                                                                                                                                                                                                                                                                                                                                                                                                                                                                                                      | itable title to those rights in the s                                                                                                                                                                                      |                                                 | Office C                                                | FO                                                 |                                                                   |                      |
| Title 18 U.S.C. Section 1001 and Title 43 States any talse, fictitious or fraudulent s                                                                                                                                                                                                                                                                                                                                                                                                                                                                                                                                                                                                                                                                                                                                                                                                                                                                                                                                                                                                                                                                                                                                                                                                                                                                                                                                                                                                                                                                                                                                                                                                                                                                                                                                                                                                                                                                                                                                                                                                                                         | U.S.C. Section 1212, make it a creatatements or representations as to                                                                                                                                                      | ime for any pe                                  | rson knowingly and<br>thin its jurisdiction.            | willfully to m                                     | ake to any department or                                          | agency of the United |