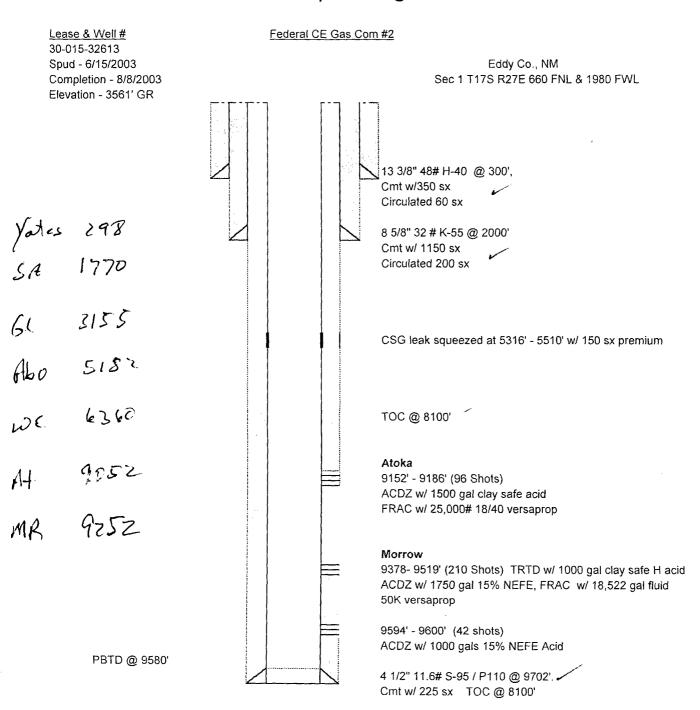

### SUNDRY NOTICES AND REPORTS ON WELLS

| Do not use this form for proposals to drill or to re-enter an abandoned well. Use form 3160-3 (APD) for such proposals                                                                                                                                                                                                                                                                                                                                                                                                                                                                                                                                                                                                                                                                                                                                                                                                                                                                                                                                                                                                                                                                                                                                                                                                                                                                                                                                                                                                                                                                                                                                                                                                                                                                                                                                                                                                                                                                                                                                                                                                         |                                                                                                                                                                                                                            |                                                 |                                                         |                                                    | 14.014.000                                                        |                      |
|--------------------------------------------------------------------------------------------------------------------------------------------------------------------------------------------------------------------------------------------------------------------------------------------------------------------------------------------------------------------------------------------------------------------------------------------------------------------------------------------------------------------------------------------------------------------------------------------------------------------------------------------------------------------------------------------------------------------------------------------------------------------------------------------------------------------------------------------------------------------------------------------------------------------------------------------------------------------------------------------------------------------------------------------------------------------------------------------------------------------------------------------------------------------------------------------------------------------------------------------------------------------------------------------------------------------------------------------------------------------------------------------------------------------------------------------------------------------------------------------------------------------------------------------------------------------------------------------------------------------------------------------------------------------------------------------------------------------------------------------------------------------------------------------------------------------------------------------------------------------------------------------------------------------------------------------------------------------------------------------------------------------------------------------------------------------------------------------------------------------------------|----------------------------------------------------------------------------------------------------------------------------------------------------------------------------------------------------------------------------|-------------------------------------------------|---------------------------------------------------------|----------------------------------------------------|-------------------------------------------------------------------|----------------------|
|                                                                                                                                                                                                                                                                                                                                                                                                                                                                                                                                                                                                                                                                                                                                                                                                                                                                                                                                                                                                                                                                                                                                                                                                                                                                                                                                                                                                                                                                                                                                                                                                                                                                                                                                                                                                                                                                                                                                                                                                                                                                                                                                |                                                                                                                                                                                                                            |                                                 |                                                         |                                                    | 6. If Indian, Allottee or Tribe Name                              |                      |
| SUBMIT IN TRIPLICATE - Other instructions on page 2                                                                                                                                                                                                                                                                                                                                                                                                                                                                                                                                                                                                                                                                                                                                                                                                                                                                                                                                                                                                                                                                                                                                                                                                                                                                                                                                                                                                                                                                                                                                                                                                                                                                                                                                                                                                                                                                                                                                                                                                                                                                            |                                                                                                                                                                                                                            |                                                 |                                                         |                                                    | 7. If Unit or CA/Agreement, Name and/or No.                       |                      |
| 1. Type of Well ☐ Oil Well ☑ Gas Well ☐ Other                                                                                                                                                                                                                                                                                                                                                                                                                                                                                                                                                                                                                                                                                                                                                                                                                                                                                                                                                                                                                                                                                                                                                                                                                                                                                                                                                                                                                                                                                                                                                                                                                                                                                                                                                                                                                                                                                                                                                                                                                                                                                  |                                                                                                                                                                                                                            |                                                 |                                                         |                                                    | 8. Well Name and No.<br>FEDERAL CE GAS COM 2                      |                      |
| Name of Operator Contact: ABIGAIL MONTGOMERY COG OPERATING, LLC E-Mail: Abbym@bcmandassociates.com                                                                                                                                                                                                                                                                                                                                                                                                                                                                                                                                                                                                                                                                                                                                                                                                                                                                                                                                                                                                                                                                                                                                                                                                                                                                                                                                                                                                                                                                                                                                                                                                                                                                                                                                                                                                                                                                                                                                                                                                                             |                                                                                                                                                                                                                            |                                                 |                                                         |                                                    | 9. API Well No.<br>30-015-32613                                   |                      |
| 3a. Address<br>600 W. ILLINOIS<br>MIDLAND, TX 79701                                                                                                                                                                                                                                                                                                                                                                                                                                                                                                                                                                                                                                                                                                                                                                                                                                                                                                                                                                                                                                                                                                                                                                                                                                                                                                                                                                                                                                                                                                                                                                                                                                                                                                                                                                                                                                                                                                                                                                                                                                                                            | 3b. Phone No. (include area code) Ph: 432-580-7161                                                                                                                                                                         |                                                 |                                                         |                                                    | 10. Field and Pool or Exploratory Area<br>CROW FLATS; ATOKA (GAS) |                      |
| 4. Location of Well (Footage, Sec., T., R., M., or Survey Description)                                                                                                                                                                                                                                                                                                                                                                                                                                                                                                                                                                                                                                                                                                                                                                                                                                                                                                                                                                                                                                                                                                                                                                                                                                                                                                                                                                                                                                                                                                                                                                                                                                                                                                                                                                                                                                                                                                                                                                                                                                                         |                                                                                                                                                                                                                            |                                                 |                                                         |                                                    | 11. County or Parish, State                                       |                      |
| Sec 1 T17S R27E 660FNL 1980FWL 32.868988 N Lat, 104.233528 W Lon  12. CHECK THE APPROPRIATE BOX(ES) TO INDICATE NATURE OF NOTICE, REPORT,  TYPE OF SUBMISSION  TYPE OF ACTION                                                                                                                                                                                                                                                                                                                                                                                                                                                                                                                                                                                                                                                                                                                                                                                                                                                                                                                                                                                                                                                                                                                                                                                                                                                                                                                                                                                                                                                                                                                                                                                                                                                                                                                                                                                                                                                                                                                                                  |                                                                                                                                                                                                                            |                                                 |                                                         |                                                    |                                                                   | NTY, NM              |
| 12. CHECK THE AF                                                                                                                                                                                                                                                                                                                                                                                                                                                                                                                                                                                                                                                                                                                                                                                                                                                                                                                                                                                                                                                                                                                                                                                                                                                                                                                                                                                                                                                                                                                                                                                                                                                                                                                                                                                                                                                                                                                                                                                                                                                                                                               | PROPRIATE BOX(ES) T                                                                                                                                                                                                        | O INDICA                                        | TE NATURE OI                                            | F NOTICE,                                          | REPORT, OR OTH                                                    | ER DATA              |
| TYPE OF SUBMISSION                                                                                                                                                                                                                                                                                                                                                                                                                                                                                                                                                                                                                                                                                                                                                                                                                                                                                                                                                                                                                                                                                                                                                                                                                                                                                                                                                                                                                                                                                                                                                                                                                                                                                                                                                                                                                                                                                                                                                                                                                                                                                                             | TYPE OF ACTION                                                                                                                                                                                                             |                                                 |                                                         |                                                    |                                                                   |                      |
| ☑ Notice of Intent                                                                                                                                                                                                                                                                                                                                                                                                                                                                                                                                                                                                                                                                                                                                                                                                                                                                                                                                                                                                                                                                                                                                                                                                                                                                                                                                                                                                                                                                                                                                                                                                                                                                                                                                                                                                                                                                                                                                                                                                                                                                                                             | ☐ Acidize                                                                                                                                                                                                                  |                                                 | <del>-</del>                                            |                                                    | ion (Start/Resume)                                                | ☐ Water Shut-Off     |
| ☐ Subsequent Report                                                                                                                                                                                                                                                                                                                                                                                                                                                                                                                                                                                                                                                                                                                                                                                                                                                                                                                                                                                                                                                                                                                                                                                                                                                                                                                                                                                                                                                                                                                                                                                                                                                                                                                                                                                                                                                                                                                                                                                                                                                                                                            |                                                                                                                                                                                                                            |                                                 | raulic Fracturing                                       | ☐ Reclam                                           |                                                                   | ☐ Well Integrity     |
|                                                                                                                                                                                                                                                                                                                                                                                                                                                                                                                                                                                                                                                                                                                                                                                                                                                                                                                                                                                                                                                                                                                                                                                                                                                                                                                                                                                                                                                                                                                                                                                                                                                                                                                                                                                                                                                                                                                                                                                                                                                                                                                                | Casing Repair                                                                                                                                                                                                              |                                                 |                                                         | ☐ Recomp                                           |                                                                   | Other                |
| ☐ Final Abandonment Notice ☐ Change Plans                                                                                                                                                                                                                                                                                                                                                                                                                                                                                                                                                                                                                                                                                                                                                                                                                                                                                                                                                                                                                                                                                                                                                                                                                                                                                                                                                                                                                                                                                                                                                                                                                                                                                                                                                                                                                                                                                                                                                                                                                                                                                      |                                                                                                                                                                                                                            | ☑ Plug and Abandon ☐ Plug Back                  |                                                         |                                                    | Temporarily Abandon<br>  Water Disposal                           |                      |
| 13. Describe Proposed or Completed Ope                                                                                                                                                                                                                                                                                                                                                                                                                                                                                                                                                                                                                                                                                                                                                                                                                                                                                                                                                                                                                                                                                                                                                                                                                                                                                                                                                                                                                                                                                                                                                                                                                                                                                                                                                                                                                                                                                                                                                                                                                                                                                         | Convert to Injection                                                                                                                                                                                                       |                                                 |                                                         |                                                    | •                                                                 |                      |
| following completion of the involved testing has been completed. Final At determined that the site is ready for final At the site is ready for final At the site is ready for final At the site is ready for final | pandonment Notices must be filed inal inspection.  rculate hole w/ MLF. Press 60-7260'. (Wolfcamp) / 680-4930'. (Top of Abo) / 70-3040'. (Top of Yeso) Wif 70-2740'. (Top of Glorieta) 50-1950'. (Shoe) WOC & T0'-Surface. | ure test csg<br>O Alug<br>OC & Tag<br>WOC & Tag | requirements, including 15 min. Spot 20 sx @ 9 From 649 | ing reclamation.  130- <del>9030</del> .  140' - 4 | n, have been completed a                                          | and the operator has |
| SE SE                                                                                                                                                                                                                                                                                                                                                                                                                                                                                                                                                                                                                                                                                                                                                                                                                                                                                                                                                                                                                                                                                                                                                                                                                                                                                                                                                                                                                                                                                                                                                                                                                                                                                                                                                                                                                                                                                                                                                                                                                                                                                                                          |                                                                                                                                                                                                                            |                                                 |                                                         |                                                    | F ATTACHED                                                        | FOR                  |
| RECLAMATION PROCEDURE SEE ATTACHED FOR CONDITIONS OF APPROVA                                                                                                                                                                                                                                                                                                                                                                                                                                                                                                                                                                                                                                                                                                                                                                                                                                                                                                                                                                                                                                                                                                                                                                                                                                                                                                                                                                                                                                                                                                                                                                                                                                                                                                                                                                                                                                                                                                                                                                                                                                                                   |                                                                                                                                                                                                                            |                                                 |                                                         |                                                    |                                                                   |                      |
| 14. I hereby certify that the foregoing is  Name (Printed/Typed) ABIGAIL N                                                                                                                                                                                                                                                                                                                                                                                                                                                                                                                                                                                                                                                                                                                                                                                                                                                                                                                                                                                                                                                                                                                                                                                                                                                                                                                                                                                                                                                                                                                                                                                                                                                                                                                                                                                                                                                                                                                                                                                                                                                     | Electronic Submission #36                                                                                                                                                                                                  | ERATING. LI                                     | .C. sent to the Ca                                      | l Information<br>arlsbad<br>NNEY on 02             | •                                                                 | on 1800/d            |
|                                                                                                                                                                                                                                                                                                                                                                                                                                                                                                                                                                                                                                                                                                                                                                                                                                                                                                                                                                                                                                                                                                                                                                                                                                                                                                                                                                                                                                                                                                                                                                                                                                                                                                                                                                                                                                                                                                                                                                                                                                                                                                                                |                                                                                                                                                                                                                            |                                                 |                                                         |                                                    | COOLHING                                                          |                      |
| Signature (Electronic S                                                                                                                                                                                                                                                                                                                                                                                                                                                                                                                                                                                                                                                                                                                                                                                                                                                                                                                                                                                                                                                                                                                                                                                                                                                                                                                                                                                                                                                                                                                                                                                                                                                                                                                                                                                                                                                                                                                                                                                                                                                                                                        | Submission)                                                                                                                                                                                                                |                                                 | Date 02/13/20                                           | 017                                                | , D                                                               | 4/2                  |
|                                                                                                                                                                                                                                                                                                                                                                                                                                                                                                                                                                                                                                                                                                                                                                                                                                                                                                                                                                                                                                                                                                                                                                                                                                                                                                                                                                                                                                                                                                                                                                                                                                                                                                                                                                                                                                                                                                                                                                                                                                                                                                                                | THIS SPACE FOR                                                                                                                                                                                                             | R FEDERA                                        | L OR STATE (                                            | OFFICE U                                           | SE                                                                | /<br>                |
| Approved By                                                                                                                                                                                                                                                                                                                                                                                                                                                                                                                                                                                                                                                                                                                                                                                                                                                                                                                                                                                                                                                                                                                                                                                                                                                                                                                                                                                                                                                                                                                                                                                                                                                                                                                                                                                                                                                                                                                                                                                                                                                                                                                    | v. a. ams.                                                                                                                                                                                                                 |                                                 | Title 2                                                 | PET                                                | <del></del>                                                       | Z-15-17<br>Date      |
| Conditions of approval, if any, are attached<br>certify that the applicant holds legal or equivalent would entitle the applicant to condu                                                                                                                                                                                                                                                                                                                                                                                                                                                                                                                                                                                                                                                                                                                                                                                                                                                                                                                                                                                                                                                                                                                                                                                                                                                                                                                                                                                                                                                                                                                                                                                                                                                                                                                                                                                                                                                                                                                                                                                      | itable title to those rights in the s                                                                                                                                                                                      |                                                 | Office C                                                | FO                                                 |                                                                   |                      |
| Title 18 U.S.C. Section 1001 and Title 43 States any talse, fictitious or fraudulent s                                                                                                                                                                                                                                                                                                                                                                                                                                                                                                                                                                                                                                                                                                                                                                                                                                                                                                                                                                                                                                                                                                                                                                                                                                                                                                                                                                                                                                                                                                                                                                                                                                                                                                                                                                                                                                                                                                                                                                                                                                         | U.S.C. Section 1212, make it a creatatements or representations as to                                                                                                                                                      | ime for any pe                                  | rson knowingly and<br>thin its jurisdiction.            | willfully to m                                     | ake to any department or                                          | agency of the United |