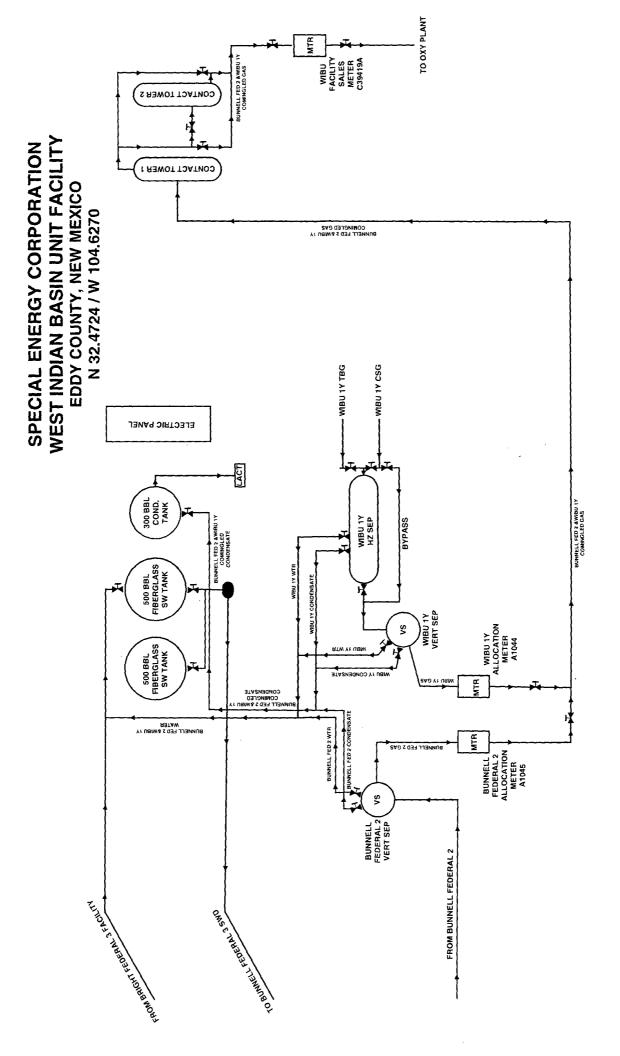

#### Oil and Gas Metering:

The central tank battery is located on the well pad for the West Indian Basin Unit 1Y located at N Sec. 17-T21S-R23E on federal lease NM 07106 in Eddy County, New Mexico. The condensate produced from both wells will come to a common production header with isolation line to route each well's production.

The Bunnell Federal #2 and West Indian Basin Unit 1Y have one 300 barrel tank that both wells will utilize for produced condensate. Each well uses an dedicated separator at the battery, where condensate is stripped from its gas stream. Gas from each well is then metered separately – Bunnell Federal #2 at allocation meter A1045 and West Indian Basin Unit 1Y at allocation meter A1044 – before being combined for delivery to the OXY delivery point sales meter C39419A. These meters are calibrated on a regular basis per API, NMOCD, and BLM specifications. The BLM and OCD will be notified of any future changes in the facilities.

When a sufficient quantity of condensate (oil) has accumulated to justify transport, the oil will be picked up by the transporter at the facility LACT unit. The oil sold will be allocated to each well according to its mmbtu contribution during the accumulation period in relation to total mmbtu production from both wells.

#### **Process and Flow Descriptions:**

The flow of production is shown in detail on the enclosed facility diagram and map which shows the lease boundaries, location of wells, facility, and gas sales meter. The commingling of this production is the most effective economical means of producing the reserves and will not result in reduced royalty or improper measurement of production. The commingling will reduce operating expenses as well as reduce the surface facility footprint and overall emissions.