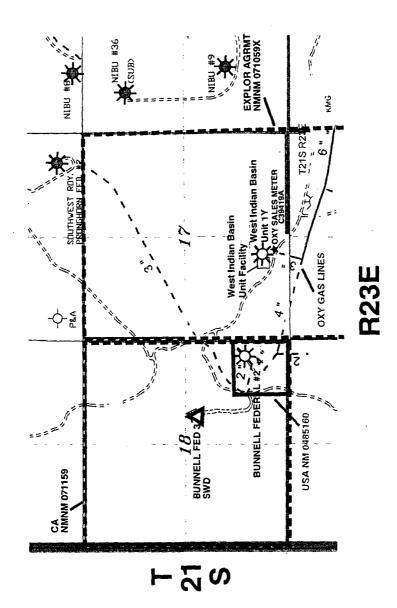

Attached map shows the federal leases and well locations in Section 18-T21S-R23E and Section 17-T21S-R23E.

The BLM's interest in both wells is the same. Lease NM 07106 royalty rate is 12.5% and NMNM 0424859 is 12.5%.

#### **Process and Flow Descriptions:**

The flow of production is shown in detail on the enclosed facility diagram and map which shows the lease boundaries, location of wells, facility, and gas sales meter. The commingling of this production is the most effective economical means of producing the reserves and will not result in reduced royalty or improper measurement of production. The commingling will reduce operating expenses as well as reduce the surface facility footprint and overall emissions.